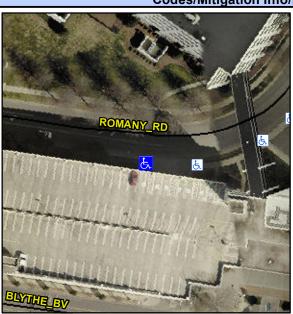

## **Access Compliance Report Public Rights-of-Way** (Curb Ramps)

Intersection ID: 10036258 Main Street: ROMANY RD **Cross Street: N/A** Location: SW ADA ID: EF1C449B368B Ramp Type: PerpDiag Initial Pass/Fail: Fail **Overall Compliance: No Severity Score:** 35

## Field Measurements/Component Compliance

**ENTRANCE** Street 1 Name Stop Condition-Street 2 None Street 2 Name **ROMANY RD** Stop Condition-Street 1 None

Possible Solutions: Remove & Replace Curb Ramp With **Two New Directional Ramps or** Equivalent. Surveyor Notes: N/A PROW/ADA: R304.5.1, R304.2.2, R304.5.3