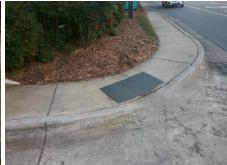

## Field Measurements/Component Compliance

**ENTRANCE** Street 1 Name Stop Condition-Street 2 None Street 2 Name **ROMANY RD** Stop Condition-Street 1 None

Possible Solutions: Remove & Replace Curb Ramp With **Two New Directional Ramps or** Equivalent. Surveyor Notes: N/A PROW/ADA: R304.5.1, R304.2.2, R304.5.3

3200.00

Total Cost:

| Field Measurements/Component Compilance |                       |       |                        |                             |       |
|-----------------------------------------|-----------------------|-------|------------------------|-----------------------------|-------|
| Compliance Description                  |                       | Data  | Compliance Description |                             | Data  |
| N/A                                     | Ramp Length (in)      | 44.0  | No                     | Ramp Slope (%)              | 16.2  |
| No                                      | Ramp Width (in)       | 37.0  | No                     | Ramp XSlope (%)             | 2.9   |
| N/A                                     | Flare Type LT         | N/A   | N/A                    | Flare Type RT               | N/A   |
| N/A                                     | Flare Slope LT (%)    | N/A   | N/A                    | Flare Slope RT (%)          | N/A   |
| N/A                                     | Flare Traversable LT? | N/A   | N/A                    | Flare Traversable RT?       | N/A   |
| N/A                                     | Landing Length (in)   | N/A   | N/A                    | DWS Provided?               | N/A   |
| N/A                                     | Landing Width (in)    | N/A   | N/A                    | DWS Contrast?               | N/A   |
| N/A                                     | Landing Slope (%)     | N/A   | N/A                    | DWS Length (in)             | N/A   |
| N/A                                     | Landing X Slope (%)   | N/A   | N/A                    | DWS Full Width?             | N/A   |
| N/A                                     | Landing Curb? (Y/N)   | N/A   | N/A                    | DWS Offset (in)             | N/A   |
| N/A                                     | Shared Landing?       | N/A   |                        |                             |       |
| N/A                                     | Gutter Ponding?       | N/A   | N/A                    | Gutter Slope (%)            | N/A   |
| N/A                                     | Gutter Lip Ht (in)    | N/A   | N/A                    | Gutter X Slope (%)          | N/A   |
| N/A                                     | Painted X Walk1?      | No    | N/A                    | Painted X Walk2?            | No    |
|                                         | X Walk 1 Direction    | To NE |                        | X Walk 2 Direction          | To NW |
| N/A                                     | X Walk 1 Width (in)   | N/A   | N/A                    | X Walk 2 Width (in)         | N/A   |
|                                         | X Walk 1 Slope (%)    | 0.4   |                        | X Walk 2 Slope (%)          | 0.9   |
|                                         | X Walk 1 X Slope (%)  | 3.3   |                        | X Walk 2 X Slope (%)        | 2.0   |
| N/A                                     | Ramp inside XWalk1?   | N/A   | N/A                    | Ramp inside XWalk2?         | N/A   |
|                                         | Road Slope (%)        | 1.2   | N/A                    | Clear Space?                | N/A   |
|                                         | Road X Slope (%)      | 3.1   | N/A                    | Clear Space to XWalk (in)   | N/A   |
| N/A                                     | Any Obstructions?     | N/A   | N/A                    | Storm Grate/Utility Hazard? | N/A   |
|                                         | Obstruction Type      |       |                        | Storm Grate/Utility Type    |       |
|                                         |                       | N/A   |                        |                             | N/A   |
|                                         |                       |       | Yes                    | Surface Condition? (G/P)    | Good  |
| The second second second                |                       |       |                        |                             |       |