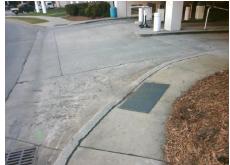

## Field Measurements/Component Compliance

**ENTRANCE** Street 1 Name Stop Condition-Street 2 None Street 2 Name **ROMANY RD** Stop Condition-Street 1 None

Possible Solutions: Remove & Replace Curb Ramp With **Two New Directional Ramps or** Equivalent. Surveyor Notes: N/A PROW/ADA: R304.5.1, R304.2.2, R304.5.3

3200.00

Total Cost:

| Field Measurements/Component Compilance |                       |       |                        |                             |       |
|-----------------------------------------|-----------------------|-------|------------------------|-----------------------------|-------|
| Compliance Description                  |                       | Data  | Compliance Description |                             | Data  |
| N/A                                     | Ramp Length (in)      | 44.0  | No                     | Ramp Slope (%)              | 16.2  |
| No                                      | Ramp Width (in)       | 37.0  | No                     | Ramp XSlope (%)             | 2.9   |
| N/A                                     | Flare Type LT         | N/A   | N/A                    | Flare Type RT               | N/A   |
| N/A                                     | Flare Slope LT (%)    | N/A   | N/A                    | Flare Slope RT (%)          | N/A   |
| N/A                                     | Flare Traversable LT? | N/A   | N/A                    | Flare Traversable RT?       | N/A   |
| N/A                                     | Landing Length (in)   | N/A   | N/A                    | DWS Provided?               | N/A   |
| N/A                                     | Landing Width (in)    | N/A   | N/A                    | DWS Contrast?               | N/A   |
| N/A                                     | Landing Slope (%)     | N/A   | N/A                    | DWS Length (in)             | N/A   |
| N/A                                     | Landing X Slope (%)   | N/A   | N/A                    | DWS Full Width?             | N/A   |
| N/A                                     | Landing Curb? (Y/N)   | N/A   | N/A                    | DWS Offset (in)             | N/A   |
| N/A                                     | Shared Landing?       | N/A   |                        |                             |       |
| N/A                                     | Gutter Ponding?       | N/A   | N/A                    | Gutter Slope (%)            | N/A   |
| N/A                                     | Gutter Lip Ht (in)    | N/A   | N/A                    | Gutter X Slope (%)          | N/A   |
| N/A                                     | Painted X Walk1?      | No    | N/A                    | Painted X Walk2?            | No    |
|                                         | X Walk 1 Direction    | To NE |                        | X Walk 2 Direction          | To NW |
| N/A                                     | X Walk 1 Width (in)   | N/A   | N/A                    | X Walk 2 Width (in)         | N/A   |
|                                         | X Walk 1 Slope (%)    | 0.4   |                        | X Walk 2 Slope (%)          | 0.9   |
|                                         | X Walk 1 X Slope (%)  | 3.3   |                        | X Walk 2 X Slope (%)        | 2.0   |
| N/A                                     | Ramp inside XWalk1?   | N/A   | N/A                    | Ramp inside XWalk2?         | N/A   |
|                                         | Road Slope (%)        | 1.2   | N/A                    | Clear Space?                | N/A   |
|                                         | Road X Slope (%)      | 3.1   | N/A                    | Clear Space to XWalk (in)   | N/A   |
| N/A                                     | Any Obstructions?     | N/A   | N/A                    | Storm Grate/Utility Hazard? | N/A   |
|                                         | Obstruction Type      |       |                        | Storm Grate/Utility Type    |       |
|                                         |                       | N/A   |                        |                             | N/A   |
|                                         |                       |       | Yes                    | Surface Condition? (G/P)    | Good  |
| The second second second                |                       |       |                        |                             |       |