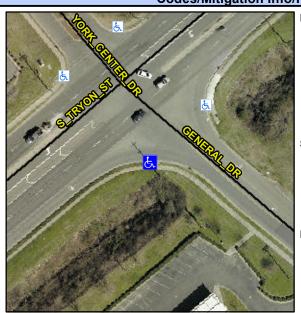

## Access Compliance Report Public Rights-of-Way (Curb Ramps)

N/A

Good

Surface Condition? (G/P)

Intersection ID: 30513 Main Street: S\_TRYON\_ST Cross Street: GENERAL\_DR Location: SW

ADA ID: EF1C9D7314E8 Ramp Type: PerpDiag Initial Pass/Fail: Fail Overall Compliance: No Severity Score: 12.5