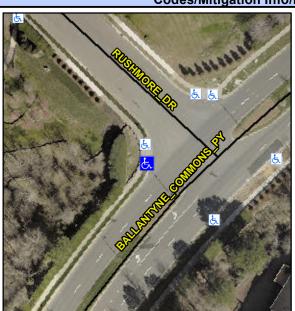

## Access Compliance Report Public Rights-of-Way (Curb Ramps)

Intersection ID: 27431 Main Street: BALLANTYNE\_COMMONS\_PY Cross Street: RUSHMORE\_DR Location: NW
ADA ID: EF287E30799B Ramp Type: Perp Initial Pass/Fail: Fail Overall Compliance: No Severity Score: 10

## Field Measurements/Component Compliance

Street 1 Name

BALLANTYNE COMMONS PY
Stop Condition-Street 2

Street 2 Name

N/A
Stop Condition-Street 1

N/A

Possible Solutions:

Remove & Replace Entire Ramp.