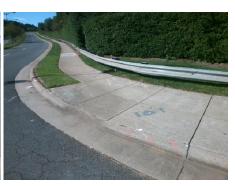

## Field Measurements/Component Compliance

Street 1 Name

BALLANTYNE COMMONS PY
Stop Condition-Street 2

Street 2 Name

N/A
Stop Condition-Street 1

N/A

Possible Solutions:

Remove & Replace Entire Ramp.

Surveyor Notes:

N/A

PROW/ADA:

Not Found, R304.5.1, R304.5.3

PROW/ADA:
Not Found, R304.5.1, R304.5.3

Total Cost: \$ 1850.00

| Field Measurements/Component Compliance |                       |       |      |       |                         |      |
|-----------------------------------------|-----------------------|-------|------|-------|-------------------------|------|
| Compl                                   | iance Description     | Data  | Comp | iance | Description             | Data |
| N/A                                     | Ramp Length (in)      | 110.0 | Yes  | Ramp  | Slope (%)               | 6.8  |
| No                                      | Ramp Width (in)       | 43.0  | No   | Ramp  | XSlope (%)              | 3.8  |
| N/A                                     | Flare Type LT         | N/A   | N/A  | Flare | Type RT                 | N/A  |
| N/A                                     | Flare Slope LT (%)    | N/A   | N/A  | Flare | Slope RT (%)            | N/A  |
| N/A                                     | Flare Traversable LT? | N/A   | N/A  | Flare | Traversable RT?         | N/A  |
| N/A                                     | Landing Length (in)   | N/A   | N/A  | DWS   | Provided?               | N/A  |
| N/A                                     | Landing Width (in)    | N/A   | N/A  | DWS   | Contrast?               | N/A  |
| N/A                                     | Landing Slope (%)     | N/A   | N/A  | DWS   | Length (in)             | N/A  |
| N/A                                     | Landing X Slope (%)   | N/A   | N/A  | DWS   | Full Width?             | N/A  |
| N/A                                     | Landing Curb? (Y/N)   | N/A   | N/A  | DWS   | Offset (in)             | N/A  |
| N/A                                     | Shared Landing?       | N/A   |      |       |                         |      |
| N/A                                     | Gutter Ponding?       | N/A   | N/A  | Gutte | r Slope (%)             | N/A  |
| N/A                                     | Gutter Lip Ht (in)    | N/A   | N/A  | Gutte | r X Slope (%)           | N/A  |
| N/A                                     | Painted X Walk1?      | No    | N/A  | Paint | ed X Walk2?             | N/A  |
|                                         | X Walk 1 Direction    | To SE |      | X Wa  | lk 2 Direction          | N/A  |
| N/A                                     | X Walk 1 Width (in)   | N/A   | N/A  | X Wa  | lk 2 Width (in)         | N/A  |
|                                         | X Walk 1 Slope (%)    | 1.2   |      | X Wa  | lk 2 Slope (%)          | N/A  |
|                                         | X Walk 1 X Slope (%)  | 1.0   |      | X Wa  | lk 2 X Slope (%)        | N/A  |
| N/A                                     | Ramp inside XWalk1?   | N/A   | N/A  | Ramp  | inside XWalk2?          | N/A  |
|                                         | Road Slope (%)        | N/A   | N/A  | Clear | Space?                  | N/A  |
|                                         | Road X Slope (%)      | N/A   | N/A  | Clear | Space to XWalk (in)     | N/A  |
| N/A                                     | Any Obstructions?     | N/A   | N/A  | Storm | n Grate/Utility Hazard? | N/A  |
|                                         | Obstruction Type      |       |      | Storm | Grate/Utility Type      |      |
|                                         |                       | N/A   |      |       |                         | N/A  |
|                                         |                       |       | Yes  | Surfa | ce Condition? (G/P)     | Good |