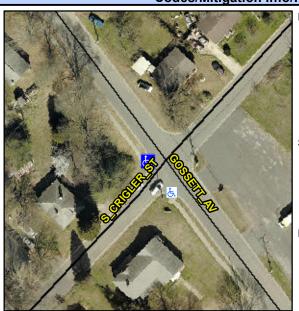

## Access Compliance Report Public Rights-of-Way (Curb Ramps)

Intersection ID: 8349 Main Street: GOSSETT\_AV Cross Street: S\_CRIGLER\_ST Location: W

ADA ID: EF3069EC1CCB Ramp Type: Perp Initial Pass/Fail: Fail Overall Compliance: No Severity Score: 1.25