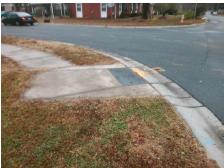

## Field Measurements/Component Compliance

Street 1 Name
Stop Condition-Street 2
Stop Sign
Street 2 Name
N/A
Stop Condition-Street 1
N/A

Possible Solutions:

Remove & Replace Entire Ramp.

Surveyor Notes:

N/A

PROW/ADA:

Not Found, R304.5.3

Not Found, R304.5.3

N/A

N/A

N/A

N/A

Total Cost: \$ 1850.00

| Compliance Description |                       | Data  | Compliance Description |                             | Data |
|------------------------|-----------------------|-------|------------------------|-----------------------------|------|
| N/A                    | Ramp Length (in)      | 101.0 | Yes                    | Ramp Slope (%)              | 5.0  |
| Yes                    | Ramp Width (in)       | 48.0  | No                     | Ramp XSlope (%)             | 3.2  |
| N/A                    | Flare Type LT         | N/A   | N/A                    | Flare Type RT               | N/A  |
| N/A                    | Flare Slope LT (%)    | N/A   | N/A                    | Flare Slope RT (%)          | N/A  |
| N/A                    | Flare Traversable LT? | N/A   | N/A                    | Flare Traversable RT?       | N/A  |
| N/A                    | Landing Length (in)   | N/A   | N/A                    | DWS Provided?               | N/A  |
| N/A                    | Landing Width (in)    | N/A   | N/A                    | DWS Contrast?               | N/A  |
| N/A                    | Landing Slope (%)     | N/A   | N/A                    | DWS Length (in)             | N/A  |
| N/A                    | Landing X Slope (%)   | N/A   | N/A                    | DWS Full Width?             | N/A  |
| N/A                    | Landing Curb? (Y/N)   | N/A   | N/A                    | DWS Offset (in)             | N/A  |
| N/A                    | Shared Landing?       | N/A   |                        |                             |      |
| N/A                    | Gutter Ponding?       | N/A   | N/A                    | Gutter Slope (%)            | N/A  |
| N/A                    | Gutter Lip Ht (in)    | N/A   | N/A                    | Gutter X Slope (%)          | N/A  |
| N/A                    | Painted X Walk1?      | No    | N/A                    | Painted X Walk2?            | N/A  |
|                        | X Walk 1 Direction    | To S  |                        | X Walk 2 Direction          | N/A  |
| N/A                    | X Walk 1 Width (in)   | N/A   | N/A                    | X Walk 2 Width (in)         | N/A  |
|                        | X Walk 1 Slope (%)    | 1.7   |                        | X Walk 2 Slope (%)          | N/A  |
|                        | X Walk 1 X Slope (%)  | 3.8   |                        | X Walk 2 X Slope (%)        | N/A  |
| N/A                    | Ramp inside XWalk1?   | N/A   | N/A                    | Ramp inside XWalk2?         | N/A  |
|                        | Road Slope (%)        | N/A   | N/A                    | Clear Space?                | N/A  |
|                        | Road X Slope (%)      | N/A   | N/A                    | Clear Space to XWalk (in)   | N/A  |
| N/A                    | Any Obstructions?     | N/A   | N/A                    | Storm Grate/Utility Hazard? | N/A  |
|                        | Obstruction Type      |       |                        | Storm Grate/Utility Type    |      |
|                        |                       | N/A   |                        |                             | N/A  |
|                        |                       |       | l                      |                             |      |