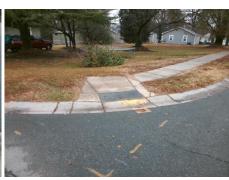

## Field Measurements/Component Compliance

Street 1 Name
Stop Condition-Street 2
Stop Sign
Street 2 Name
N/A
Stop Condition-Street 1
N/A

Possible Solutions:

Remove & Replace Entire Ramp.

Surveyor Notes:

N/A

PROW/ADA:

Not Found, R304.5.3

Not Found, R304.5.3

N/A

N/A

N/A

N/A

Total Cost: \$ 1850.00

| Compliance Description |                       | Data  | Compliance Description |                             | Data |
|------------------------|-----------------------|-------|------------------------|-----------------------------|------|
| N/A                    | Ramp Length (in)      | 101.0 | Yes                    | Ramp Slope (%)              | 5.0  |
| Yes                    | Ramp Width (in)       | 48.0  | No                     | Ramp XSlope (%)             | 3.2  |
| N/A                    | Flare Type LT         | N/A   | N/A                    | Flare Type RT               | N/A  |
| N/A                    | Flare Slope LT (%)    | N/A   | N/A                    | Flare Slope RT (%)          | N/A  |
| N/A                    | Flare Traversable LT? | N/A   | N/A                    | Flare Traversable RT?       | N/A  |
| N/A                    | Landing Length (in)   | N/A   | N/A                    | DWS Provided?               | N/A  |
| N/A                    | Landing Width (in)    | N/A   | N/A                    | DWS Contrast?               | N/A  |
| N/A                    | Landing Slope (%)     | N/A   | N/A                    | DWS Length (in)             | N/A  |
| N/A                    | Landing X Slope (%)   | N/A   | N/A                    | DWS Full Width?             | N/A  |
| N/A                    | Landing Curb? (Y/N)   | N/A   | N/A                    | DWS Offset (in)             | N/A  |
| N/A                    | Shared Landing?       | N/A   |                        |                             |      |
| N/A                    | Gutter Ponding?       | N/A   | N/A                    | Gutter Slope (%)            | N/A  |
| N/A                    | Gutter Lip Ht (in)    | N/A   | N/A                    | Gutter X Slope (%)          | N/A  |
| N/A                    | Painted X Walk1?      | No    | N/A                    | Painted X Walk2?            | N/A  |
|                        | X Walk 1 Direction    | To S  |                        | X Walk 2 Direction          | N/A  |
| N/A                    | X Walk 1 Width (in)   | N/A   | N/A                    | X Walk 2 Width (in)         | N/A  |
|                        | X Walk 1 Slope (%)    | 1.7   |                        | X Walk 2 Slope (%)          | N/A  |
|                        | X Walk 1 X Slope (%)  | 3.8   |                        | X Walk 2 X Slope (%)        | N/A  |
| N/A                    | Ramp inside XWalk1?   | N/A   | N/A                    | Ramp inside XWalk2?         | N/A  |
|                        | Road Slope (%)        | N/A   | N/A                    | Clear Space?                | N/A  |
|                        | Road X Slope (%)      | N/A   | N/A                    | Clear Space to XWalk (in)   | N/A  |
| N/A                    | Any Obstructions?     | N/A   | N/A                    | Storm Grate/Utility Hazard? | N/A  |
|                        | Obstruction Type      |       |                        | Storm Grate/Utility Type    |      |
|                        |                       | N/A   |                        |                             | N/A  |
|                        |                       |       | l                      |                             |      |