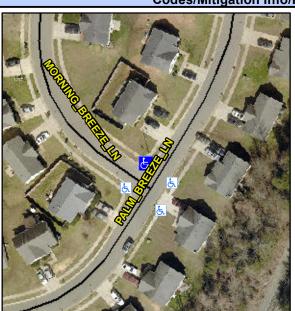

## Access Compliance Report Public Rights-of-Way (Curb Ramps)

Intersection ID: 31608 Main Street: MORNING\_BREEZE\_LN Cross Street: PALM\_BREEZE\_LN Location: N

ADA ID: EF30AACD95B7 Ramp Type: PerpDiag Initial Pass/Fail: Fail Overall Compliance: No Severity Score: 13.75

Codes/Mitigation Info/Possible Solution

Field Measurements/Component Compliance

Street 1 Name
Stop Condition-Street 2
Street 2 Name
Stop Condition-Street 1

MORNING BREEZE LN StopSign PALM BREEZE LN None Possible Solutions: