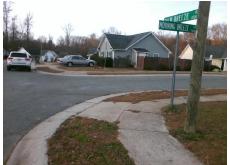

## Access Compliance Report Public Rights-of-Way (Curb Ramps)

Intersection ID: 31608 Main Street: MORNING\_BREEZE\_LN Cross Street: PALM\_BREEZE\_LN Location: N

ADA ID: EF30AACD95B7 Ramp Type: PerpDiag Initial Pass/Fail: Fail Overall Compliance: No Severity Score: 13.75

Codes/Mitigation Info/Possible Solution

Field Measurements/Component Compliance

Street 1 Name
Stop Condition-Street 2
Street 2 Name
Stop Condition-Street 1

MORNING BREEZE LN StopSign PALM BREEZE LN None Possible Solutions: