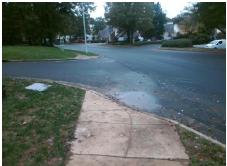

Surveyor Notes:

N/A

PROW/ADA:

Not Found, R304.2.2, R304.5.3

Total Cost: \$ 3200.00

| Field Measurements/Component Compilance |                       |       |                        |                             |       |
|-----------------------------------------|-----------------------|-------|------------------------|-----------------------------|-------|
| Compliance Description                  |                       | Data  | Compliance Description |                             | Data  |
| N/A                                     | Ramp Length (in)      | 58.0  | No                     | Ramp Slope (%)              | 14.9  |
| Yes                                     | Ramp Width (in)       | 48.0  | No                     | Ramp XSlope (%)             | 5.5   |
| N/A                                     | Flare Type LT         | N/A   | N/A                    | Flare Type RT               | N/A   |
| N/A                                     | Flare Slope LT (%)    | N/A   | N/A                    | Flare Slope RT (%)          | N/A   |
| N/A                                     | Flare Traversable LT? | N/A   | N/A                    | Flare Traversable RT?       | N/A   |
| N/A                                     | Landing Length (in)   | N/A   | N/A                    | DWS Provided?               | N/A   |
| N/A                                     | Landing Width (in)    | N/A   | N/A                    | DWS Contrast?               | N/A   |
| N/A                                     | Landing Slope (%)     | N/A   | N/A                    | DWS Length (in)             | N/A   |
| N/A                                     | Landing X Slope (%)   | N/A   | N/A                    | DWS Full Width?             | N/A   |
| N/A                                     | Landing Curb? (Y/N)   | N/A   | N/A                    | DWS Offset (in)             | N/A   |
| N/A                                     | Shared Landing?       | N/A   |                        |                             |       |
| N/A                                     | Gutter Ponding?       | Yes   | N/A                    | Gutter Slope (%)            | N/A   |
| N/A                                     | Gutter Lip Ht (in)    | N/A   | N/A                    | Gutter X Slope (%)          | N/A   |
| N/A                                     | Painted X Walk1?      | No    | N/A                    | Painted X Walk2?            | No    |
|                                         | X Walk 1 Direction    | To NW |                        | X Walk 2 Direction          | To SW |
| N/A                                     | X Walk 1 Width (in)   | N/A   | N/A                    | X Walk 2 Width (in)         | N/A   |
|                                         | X Walk 1 Slope (%)    | 4.6   |                        | X Walk 2 Slope (%)          | 1.5   |
|                                         | X Walk 1 X Slope (%)  | 1.9   |                        | X Walk 2 X Slope (%)        | 2.5   |
| N/A                                     | Ramp inside XWalk1?   | N/A   | N/A                    | Ramp inside XWalk2?         | N/A   |
|                                         | Road Slope (%)        | 1.3   | N/A                    | Clear Space?                | N/A   |
|                                         | Road X Slope (%)      | 1.0   | N/A                    | Clear Space to XWalk (in)   | N/A   |
| N/A                                     | Any Obstructions?     | N/A   | N/A                    | Storm Grate/Utility Hazard? | N/A   |