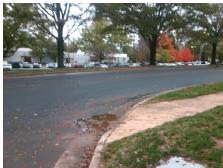

Surveyor Notes:

N/A

PROW/ADA:

Not Found, R304.2.2, R304.5.3

Total Cost: \$ 3200.00

| Field Measurements/Component Compilance |                       |       |                        |                             |       |
|-----------------------------------------|-----------------------|-------|------------------------|-----------------------------|-------|
| Compliance Description                  |                       | Data  | Compliance Description |                             | Data  |
| N/A                                     | Ramp Length (in)      | 58.0  | No                     | Ramp Slope (%)              | 14.9  |
| Yes                                     | Ramp Width (in)       | 48.0  | No                     | Ramp XSlope (%)             | 5.5   |
| N/A                                     | Flare Type LT         | N/A   | N/A                    | Flare Type RT               | N/A   |
| N/A                                     | Flare Slope LT (%)    | N/A   | N/A                    | Flare Slope RT (%)          | N/A   |
| N/A                                     | Flare Traversable LT? | N/A   | N/A                    | Flare Traversable RT?       | N/A   |
| N/A                                     | Landing Length (in)   | N/A   | N/A                    | DWS Provided?               | N/A   |
| N/A                                     | Landing Width (in)    | N/A   | N/A                    | DWS Contrast?               | N/A   |
| N/A                                     | Landing Slope (%)     | N/A   | N/A                    | DWS Length (in)             | N/A   |
| N/A                                     | Landing X Slope (%)   | N/A   | N/A                    | DWS Full Width?             | N/A   |
| N/A                                     | Landing Curb? (Y/N)   | N/A   | N/A                    | DWS Offset (in)             | N/A   |
| N/A                                     | Shared Landing?       | N/A   |                        |                             |       |
| N/A                                     | Gutter Ponding?       | Yes   | N/A                    | Gutter Slope (%)            | N/A   |
| N/A                                     | Gutter Lip Ht (in)    | N/A   | N/A                    | Gutter X Slope (%)          | N/A   |
| N/A                                     | Painted X Walk1?      | No    | N/A                    | Painted X Walk2?            | No    |
|                                         | X Walk 1 Direction    | To NW |                        | X Walk 2 Direction          | To SW |
| N/A                                     | X Walk 1 Width (in)   | N/A   | N/A                    | X Walk 2 Width (in)         | N/A   |
|                                         | X Walk 1 Slope (%)    | 4.6   |                        | X Walk 2 Slope (%)          | 1.5   |
|                                         | X Walk 1 X Slope (%)  | 1.9   |                        | X Walk 2 X Slope (%)        | 2.5   |
| N/A                                     | Ramp inside XWalk1?   | N/A   | N/A                    | Ramp inside XWalk2?         | N/A   |
|                                         | Road Slope (%)        | 1.3   | N/A                    | Clear Space?                | N/A   |
|                                         | Road X Slope (%)      | 1.0   | N/A                    | Clear Space to XWalk (in)   | N/A   |
| N/A                                     | Any Obstructions?     | N/A   | N/A                    | Storm Grate/Utility Hazard? | N/A   |