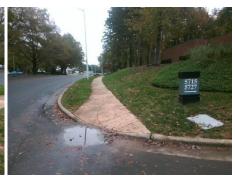

Surveyor Notes:

N/A

PROW/ADA:

Not Found, R304.2.2, R304.5.3

Total Cost: \$ 3200.00

| Field Measurements/Component Compilance |                       |       |                        |                             |       |
|-----------------------------------------|-----------------------|-------|------------------------|-----------------------------|-------|
| Compliance Description                  |                       | Data  | Compliance Description |                             | Data  |
| N/A                                     | Ramp Length (in)      | 58.0  | No                     | Ramp Slope (%)              | 14.9  |
| Yes                                     | Ramp Width (in)       | 48.0  | No                     | Ramp XSlope (%)             | 5.5   |
| N/A                                     | Flare Type LT         | N/A   | N/A                    | Flare Type RT               | N/A   |
| N/A                                     | Flare Slope LT (%)    | N/A   | N/A                    | Flare Slope RT (%)          | N/A   |
| N/A                                     | Flare Traversable LT? | N/A   | N/A                    | Flare Traversable RT?       | N/A   |
| N/A                                     | Landing Length (in)   | N/A   | N/A                    | DWS Provided?               | N/A   |
| N/A                                     | Landing Width (in)    | N/A   | N/A                    | DWS Contrast?               | N/A   |
| N/A                                     | Landing Slope (%)     | N/A   | N/A                    | DWS Length (in)             | N/A   |
| N/A                                     | Landing X Slope (%)   | N/A   | N/A                    | DWS Full Width?             | N/A   |
| N/A                                     | Landing Curb? (Y/N)   | N/A   | N/A                    | DWS Offset (in)             | N/A   |
| N/A                                     | Shared Landing?       | N/A   |                        |                             |       |
| N/A                                     | Gutter Ponding?       | Yes   | N/A                    | Gutter Slope (%)            | N/A   |
| N/A                                     | Gutter Lip Ht (in)    | N/A   | N/A                    | Gutter X Slope (%)          | N/A   |
| N/A                                     | Painted X Walk1?      | No    | N/A                    | Painted X Walk2?            | No    |
|                                         | X Walk 1 Direction    | To NW |                        | X Walk 2 Direction          | To SW |
| N/A                                     | X Walk 1 Width (in)   | N/A   | N/A                    | X Walk 2 Width (in)         | N/A   |
|                                         | X Walk 1 Slope (%)    | 4.6   |                        | X Walk 2 Slope (%)          | 1.5   |
|                                         | X Walk 1 X Slope (%)  | 1.9   |                        | X Walk 2 X Slope (%)        | 2.5   |
| N/A                                     | Ramp inside XWalk1?   | N/A   | N/A                    | Ramp inside XWalk2?         | N/A   |
|                                         | Road Slope (%)        | 1.3   | N/A                    | Clear Space?                | N/A   |
|                                         | Road X Slope (%)      | 1.0   | N/A                    | Clear Space to XWalk (in)   | N/A   |
| N/A                                     | Any Obstructions?     | N/A   | N/A                    | Storm Grate/Utility Hazard? | N/A   |