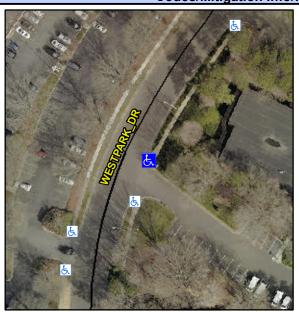

## Access Compliance Report Public Rights-of-Way (Curb Ramps)

Intersection ID: 10041482 Main Street: WESTPARK\_DR Cross Street: N/A Location: NE

ADA ID: EF3FA8899BFC Ramp Type: PerpDiag Initial Pass/Fail: Fail Overall Compliance: No Severity Score: 37.5

## Field Measurements/Component Compliance

Street 1 Name
Stop Condition-Street 2
Street 2 Name
Stop Condition-Street 1

WESTPARK DR
None
ENTRANCE
None

Possible Solutions:

Remove & Replace Curb Ramp With Two New Directional Ramps or Equivalent.