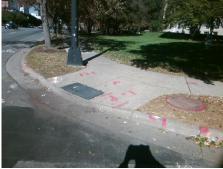

Surveyor Notes:

N/A

PROW/ADA:

Not Found, R304.5.1, R304.2.2

Total Cost: 3200.00

| Compliance Description [ |                       | Data  | Comp | oliance Description         | Data  |
|--------------------------|-----------------------|-------|------|-----------------------------|-------|
| N/A                      | Ramp Length (in)      | 80.5  | No   | Ramp Slope (%)              | 11.9  |
| No                       | Ramp Width (in)       | 39.0  | Yes  | Ramp XSlope (%)             | 0.7   |
| N/A                      | Flare Type LT         | N/A   | N/A  | Flare Type RT               | N/A   |
| N/A                      | Flare Slope LT (%)    | N/A   | N/A  | Flare Slope RT (%)          | N/A   |
| N/A                      | Flare Traversable LT? | No    | N/A  | Flare Traversable RT?       | No    |
| N/A                      | Landing Length (in)   | N/A   | N/A  | DWS Provided?               | N/A   |
| N/A                      | Landing Width (in)    | N/A   | N/A  | DWS Contrast?               | N/A   |
| N/A                      | Landing Slope (%)     | N/A   | N/A  | DWS Length (in)             | N/A   |
| N/A                      | Landing X Slope (%)   | N/A   | N/A  | DWS Full Width?             | N/A   |
| N/A                      | Landing Curb? (Y/N)   | N/A   | N/A  | DWS Offset (in)             | N/A   |
| N/A                      | Shared Landing?       | N/A   |      |                             |       |
| N/A                      | Gutter Ponding?       | N/A   | N/A  | Gutter Slope (%)            | N/A   |
| N/A                      | Gutter Lip Ht (in)    | N/A   | N/A  | Gutter X Slope (%)          | N/A   |
| N/A                      | Painted X Walk1?      | No    | N/A  | Painted X Walk2?            | Yes   |
|                          | X Walk 1 Direction    | To SW |      | X Walk 2 Direction          | To SE |
| N/A                      | X Walk 1 Width (in)   | N/A   | N/A  | X Walk 2 Width (in)         | 106.0 |
|                          | X Walk 1 Slope (%)    | 2.8   |      | X Walk 2 Slope (%)          | 0.2   |
|                          | X Walk 1 X Slope (%)  | 0.2   |      | X Walk 2 X Slope (%)        | 2.0   |
| N/A                      | Ramp inside XWalk1?   | N/A   | N/A  | Ramp inside XWalk2?         | Yes   |
|                          | Road Slope (%)        | 2.3   | N/A  | Clear Space?                | N/A   |
|                          | Road X Slope (%)      | 2.6   | N/A  | Clear Space to XWalk (in)   | N/A   |
| N/A                      | Any Obstructions?     | N/A   | N/A  | Storm Grate/Utility Hazard? | N/A   |
|                          | Obstruction Type      |       |      | Storm Grate/Utility Type    |       |
|                          |                       | N/A   |      |                             | N/A   |
|                          |                       |       | Yes  | Surface Condition? (G/P)    | Good  |