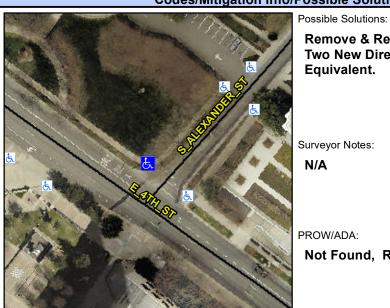

## **Access Compliance Report Public Rights-of-Way** (Curb Ramps)

Intersection ID: N/A Main Street: S ALEXANDER ST Cross Street: E 4TH ST Location: **Overall Compliance: No ADA ID: EF40267D4A4C** Ramp Type: PerpDiag Initial Pass/Fail: Fail Severity Score: 21.25

## Field Measurements/Component Compliance

E 4TH ST Street 1 Name Stop Condition-Street 2 None Street 2 Name **S ALEXANDER ST** Stop Condition-Street 1 StopSign **Remove & Replace Curb Ramp With Two New Directional Ramps or** Equivalent.