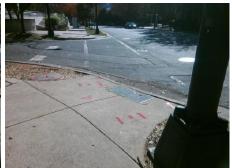

Surveyor Notes:

N/A

PROW/ADA:

Not Found, R304.5.1, R304.2.2

Total Cost: 3200.00

| Compliance Description [ |                       | Data  | Comp | oliance Description         | Data  |
|--------------------------|-----------------------|-------|------|-----------------------------|-------|
| N/A                      | Ramp Length (in)      | 80.5  | No   | Ramp Slope (%)              | 11.9  |
| No                       | Ramp Width (in)       | 39.0  | Yes  | Ramp XSlope (%)             | 0.7   |
| N/A                      | Flare Type LT         | N/A   | N/A  | Flare Type RT               | N/A   |
| N/A                      | Flare Slope LT (%)    | N/A   | N/A  | Flare Slope RT (%)          | N/A   |
| N/A                      | Flare Traversable LT? | No    | N/A  | Flare Traversable RT?       | No    |
| N/A                      | Landing Length (in)   | N/A   | N/A  | DWS Provided?               | N/A   |
| N/A                      | Landing Width (in)    | N/A   | N/A  | DWS Contrast?               | N/A   |
| N/A                      | Landing Slope (%)     | N/A   | N/A  | DWS Length (in)             | N/A   |
| N/A                      | Landing X Slope (%)   | N/A   | N/A  | DWS Full Width?             | N/A   |
| N/A                      | Landing Curb? (Y/N)   | N/A   | N/A  | DWS Offset (in)             | N/A   |
| N/A                      | Shared Landing?       | N/A   |      |                             |       |
| N/A                      | Gutter Ponding?       | N/A   | N/A  | Gutter Slope (%)            | N/A   |
| N/A                      | Gutter Lip Ht (in)    | N/A   | N/A  | Gutter X Slope (%)          | N/A   |
| N/A                      | Painted X Walk1?      | No    | N/A  | Painted X Walk2?            | Yes   |
|                          | X Walk 1 Direction    | To SW |      | X Walk 2 Direction          | To SE |
| N/A                      | X Walk 1 Width (in)   | N/A   | N/A  | X Walk 2 Width (in)         | 106.0 |
|                          | X Walk 1 Slope (%)    | 2.8   |      | X Walk 2 Slope (%)          | 0.2   |
|                          | X Walk 1 X Slope (%)  | 0.2   |      | X Walk 2 X Slope (%)        | 2.0   |
| N/A                      | Ramp inside XWalk1?   | N/A   | N/A  | Ramp inside XWalk2?         | Yes   |
|                          | Road Slope (%)        | 2.3   | N/A  | Clear Space?                | N/A   |
|                          | Road X Slope (%)      | 2.6   | N/A  | Clear Space to XWalk (in)   | N/A   |
| N/A                      | Any Obstructions?     | N/A   | N/A  | Storm Grate/Utility Hazard? | N/A   |
|                          | Obstruction Type      |       |      | Storm Grate/Utility Type    |       |
|                          |                       | N/A   |      |                             | N/A   |
|                          |                       |       | Yes  | Surface Condition? (G/P)    | Good  |