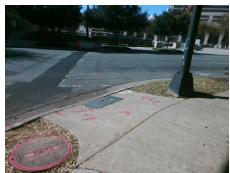

Surveyor Notes:

N/A

PROW/ADA:

Not Found, R304.5.1, R304.2.2

Total Cost: 3200.00

| Compliance Description [ |                       | Data  | Comp | oliance Description         | Data  |
|--------------------------|-----------------------|-------|------|-----------------------------|-------|
| N/A                      | Ramp Length (in)      | 80.5  | No   | Ramp Slope (%)              | 11.9  |
| No                       | Ramp Width (in)       | 39.0  | Yes  | Ramp XSlope (%)             | 0.7   |
| N/A                      | Flare Type LT         | N/A   | N/A  | Flare Type RT               | N/A   |
| N/A                      | Flare Slope LT (%)    | N/A   | N/A  | Flare Slope RT (%)          | N/A   |
| N/A                      | Flare Traversable LT? | No    | N/A  | Flare Traversable RT?       | No    |
| N/A                      | Landing Length (in)   | N/A   | N/A  | DWS Provided?               | N/A   |
| N/A                      | Landing Width (in)    | N/A   | N/A  | DWS Contrast?               | N/A   |
| N/A                      | Landing Slope (%)     | N/A   | N/A  | DWS Length (in)             | N/A   |
| N/A                      | Landing X Slope (%)   | N/A   | N/A  | DWS Full Width?             | N/A   |
| N/A                      | Landing Curb? (Y/N)   | N/A   | N/A  | DWS Offset (in)             | N/A   |
| N/A                      | Shared Landing?       | N/A   |      |                             |       |
| N/A                      | Gutter Ponding?       | N/A   | N/A  | Gutter Slope (%)            | N/A   |
| N/A                      | Gutter Lip Ht (in)    | N/A   | N/A  | Gutter X Slope (%)          | N/A   |
| N/A                      | Painted X Walk1?      | No    | N/A  | Painted X Walk2?            | Yes   |
|                          | X Walk 1 Direction    | To SW |      | X Walk 2 Direction          | To SE |
| N/A                      | X Walk 1 Width (in)   | N/A   | N/A  | X Walk 2 Width (in)         | 106.0 |
|                          | X Walk 1 Slope (%)    | 2.8   |      | X Walk 2 Slope (%)          | 0.2   |
|                          | X Walk 1 X Slope (%)  | 0.2   |      | X Walk 2 X Slope (%)        | 2.0   |
| N/A                      | Ramp inside XWalk1?   | N/A   | N/A  | Ramp inside XWalk2?         | Yes   |
|                          | Road Slope (%)        | 2.3   | N/A  | Clear Space?                | N/A   |
|                          | Road X Slope (%)      | 2.6   | N/A  | Clear Space to XWalk (in)   | N/A   |
| N/A                      | Any Obstructions?     | N/A   | N/A  | Storm Grate/Utility Hazard? | N/A   |
|                          | Obstruction Type      |       |      | Storm Grate/Utility Type    |       |
|                          |                       | N/A   |      |                             | N/A   |
|                          |                       |       | Yes  | Surface Condition? (G/P)    | Good  |