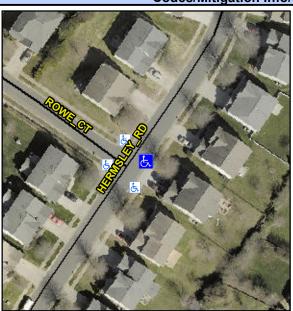

## Access Compliance Report Public Rights-of-Way (Curb Ramps)

Intersection ID: 47569Main Street:ROWE\_CTCross Street:HERMSLEY\_RDLocation:EADA ID: EF4CB34C8106Ramp Type:PerpInitial Pass/Fail:FailOverall Compliance:NoSeverity Score:35

## Field Measurements/Component Compliance

Street 1 Name HERMSLEY RD
Stop Condition-Street 2 None
Street 2 Name N/A
Stop Condition-Street 1 N/A

Total Cost: \$ 1850.00

| Field Measurements/Component Compliance |                        |       |      |                             |      |
|-----------------------------------------|------------------------|-------|------|-----------------------------|------|
| Comp                                    | Compliance Description |       | Comp | oliance Description         | Data |
| N/A                                     | Ramp Length (in)       | 47.5  | No   | Ramp Slope (%)              | 12.1 |
| No                                      | Ramp Width (in)        | 47.5  | Yes  | Ramp XSlope (%)             | 2.1  |
| N/A                                     | Flare Type LT          | N/A   | N/A  | Flare Type RT               | N/A  |
| N/A                                     | Flare Slope LT (%)     | N/A   | N/A  | Flare Slope RT (%)          | N/A  |
| N/A                                     | Flare Traversable LT?  | N/A   | N/A  | Flare Traversable RT?       | N/A  |
| N/A                                     | Landing Length (in)    | N/A   | N/A  | DWS Provided?               | N/A  |
| N/A                                     | Landing Width (in)     | N/A   | N/A  | DWS Contrast?               | N/A  |
| N/A                                     | Landing Slope (%)      | N/A   | N/A  | DWS Length (in)             | N/A  |
| N/A                                     | Landing X Slope (%)    | N/A   | N/A  | DWS Full Width?             | N/A  |
| N/A                                     | Landing Curb? (Y/N)    | N/A   | N/A  | DWS Offset (in)             | N/A  |
| N/A                                     | Shared Landing?        | N/A   |      |                             |      |
| N/A                                     | Gutter Ponding?        | N/A   | N/A  | Gutter Slope (%)            | N/A  |
| N/A                                     | Gutter Lip Ht (in)     | N/A   | N/A  | Gutter X Slope (%)          | N/A  |
| N/A                                     | Painted X Walk1?       | No    | N/A  | Painted X Walk2?            | N/A  |
|                                         | X Walk 1 Direction     | To NW |      | X Walk 2 Direction          | N/A  |
| N/A                                     | X Walk 1 Width (in)    | N/A   | N/A  | X Walk 2 Width (in)         | N/A  |
|                                         | X Walk 1 Slope (%)     | 1.2   |      | X Walk 2 Slope (%)          | N/A  |
|                                         | X Walk 1 X Slope (%)   | 3.3   |      | X Walk 2 X Slope (%)        | N/A  |
| N/A                                     | Ramp inside XWalk1?    | N/A   | N/A  | Ramp inside XWalk2?         | N/A  |
|                                         | Road Slope (%)         | N/A   | N/A  | Clear Space?                | N/A  |
|                                         | Road X Slope (%)       | N/A   | N/A  | Clear Space to XWalk (in)   | N/A  |
| N/A                                     | Any Obstructions?      | N/A   | N/A  | Storm Grate/Utility Hazard? | N/A  |
|                                         | Obstruction Type       |       | l    | Storm Grate/Utility Type    |      |
|                                         |                        | N/A   |      |                             | N/A  |
|                                         |                        |       | Yes  | Surface Condition? (G/P)    | Good |
|                                         |                        |       |      |                             |      |