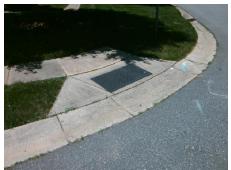

## Field Measurements/Component Compliance

Street 1 Name
Stop Condition-Street 2
Street 2 Name
Stop Condition-Street 1

CREEK BREEZE RD None MEADOW GREEN DR StopSign Possible Solutions:

Remove & Replace Curb Ramp With Two New Directional Ramps or Equivalent.

Surveyor Notes:

N/A

PROW/ADA:

Not Found, R304.5.1, R304.2.2

Total Cost: \$ 3200.00

| Comp | liance Description    | Data | Comp | liance | Description           | Data |
|------|-----------------------|------|------|--------|-----------------------|------|
| N/A  | Ramp Length (in)      | 40.0 | No   | Ramp   | Slope (%)             | 11.9 |
| No   | Ramp Width (in)       | 44.0 | Yes  | Ramp   | XSlope (%)            | 0.3  |
| N/A  | Flare Type LT         | N/A  | N/A  | Flare  | Гуре RT               | N/A  |
| N/A  | Flare Slope LT (%)    | N/A  | N/A  | Flare  | Slope RT (%)          | N/A  |
| N/A  | Flare Traversable LT? | N/A  | N/A  | Flare  | Traversable RT?       | N/A  |
| N/A  | Landing Length (in)   | N/A  | N/A  | DWS I  | Provided?             | N/A  |
| N/A  | Landing Width (in)    | N/A  | N/A  | DWS (  | Contrast?             | N/A  |
| N/A  | Landing Slope (%)     | N/A  | N/A  | DWS I  | Length (in)           | N/A  |
| N/A  | Landing X Slope (%)   | N/A  | N/A  | DWS I  | Full Width?           | N/A  |
| N/A  | Landing Curb? (Y/N)   | N/A  | N/A  | DWS (  | Offset (in)           | N/A  |
| N/A  | Shared Landing?       | N/A  |      |        |                       |      |
| N/A  | Gutter Ponding?       | N/A  | N/A  | Gutter | Slope (%)             | N/A  |
| N/A  | Gutter Lip Ht (in)    | N/A  | N/A  | Gutter | X Slope (%)           | N/A  |
| N/A  | Painted X Walk1?      | No   | N/A  | Painte | d X Walk2?            | No   |
|      | X Walk 1 Direction    | To E |      | X Wall | k 2 Direction         | To N |
| N/A  | X Walk 1 Width (in)   | N/A  | N/A  | X Wall | k 2 Width (in)        | N/A  |
|      | X Walk 1 Slope (%)    | 0.6  |      | X Wall | k 2 Slope (%)         | 1.3  |
|      | X Walk 1 X Slope (%)  | 0.3  |      | X Wall | k 2 X Slope (%)       | 0.1  |
| N/A  | Ramp inside XWalk1?   | N/A  | N/A  | Ramp   | inside XWalk2?        | N/A  |
|      | Road Slope (%)        | 1.4  | N/A  | Clear  | Space?                | N/A  |
|      | Road X Slope (%)      | 0.1  | N/A  | Clear  | Space to XWalk (in)   | N/A  |
| N/A  | Any Obstructions?     | N/A  | N/A  | Storm  | Grate/Utility Hazard? | N/A  |
|      | Obstruction Type      |      |      | Storm  | Grate/Utility Type    |      |
|      |                       | N/A  |      |        |                       | N/A  |
|      |                       |      | Yes  | Surfac | e Condition? (G/P)    | Good |
|      |                       |      | •    |        | ` '                   |      |