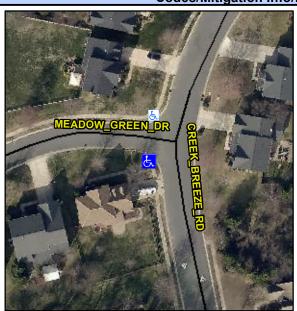

## Access Compliance Report Public Rights-of-Way (Curb Ramps)

Intersection ID: 2969Main Street:CREEK\_BREEZE\_RDCross Street:MEADOW\_GREEN\_DRLocation:SWADA ID: EF4D5FCBFC43Ramp Type:PerpDiagInitial Pass/Fail:FailOverall Compliance:NoSeverity Score:21.25