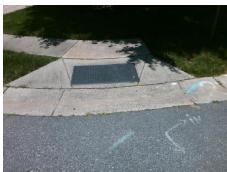

## Field Measurements/Component Compliance

Street 1 Name
Stop Condition-Street 2
Street 2 Name
Stop Condition-Street 1

CREEK BREEZE RD None MEADOW GREEN DR StopSign Possible Solutions:

Remove & Replace Curb Ramp With Two New Directional Ramps or Equivalent.

Surveyor Notes:

N/A

PROW/ADA:

Not Found, R304.5.1, R304.2.2

Total Cost: \$ 3200.00

| Comp | liance Description    | Data | Comp | liance | Description           | Data |
|------|-----------------------|------|------|--------|-----------------------|------|
| N/A  | Ramp Length (in)      | 40.0 | No   | Ramp   | Slope (%)             | 11.9 |
| No   | Ramp Width (in)       | 44.0 | Yes  | Ramp   | XSlope (%)            | 0.3  |
| N/A  | Flare Type LT         | N/A  | N/A  | Flare  | Гуре RT               | N/A  |
| N/A  | Flare Slope LT (%)    | N/A  | N/A  | Flare  | Slope RT (%)          | N/A  |
| N/A  | Flare Traversable LT? | N/A  | N/A  | Flare  | Traversable RT?       | N/A  |
| N/A  | Landing Length (in)   | N/A  | N/A  | DWS I  | Provided?             | N/A  |
| N/A  | Landing Width (in)    | N/A  | N/A  | DWS (  | Contrast?             | N/A  |
| N/A  | Landing Slope (%)     | N/A  | N/A  | DWS I  | Length (in)           | N/A  |
| N/A  | Landing X Slope (%)   | N/A  | N/A  | DWS I  | Full Width?           | N/A  |
| N/A  | Landing Curb? (Y/N)   | N/A  | N/A  | DWS (  | Offset (in)           | N/A  |
| N/A  | Shared Landing?       | N/A  |      |        |                       |      |
| N/A  | Gutter Ponding?       | N/A  | N/A  | Gutter | Slope (%)             | N/A  |
| N/A  | Gutter Lip Ht (in)    | N/A  | N/A  | Gutter | X Slope (%)           | N/A  |
| N/A  | Painted X Walk1?      | No   | N/A  | Painte | d X Walk2?            | No   |
|      | X Walk 1 Direction    | To E |      | X Wall | k 2 Direction         | To N |
| N/A  | X Walk 1 Width (in)   | N/A  | N/A  | X Wall | k 2 Width (in)        | N/A  |
|      | X Walk 1 Slope (%)    | 0.6  |      | X Wall | k 2 Slope (%)         | 1.3  |
|      | X Walk 1 X Slope (%)  | 0.3  |      | X Wall | k 2 X Slope (%)       | 0.1  |
| N/A  | Ramp inside XWalk1?   | N/A  | N/A  | Ramp   | inside XWalk2?        | N/A  |
|      | Road Slope (%)        | 1.4  | N/A  | Clear  | Space?                | N/A  |
|      | Road X Slope (%)      | 0.1  | N/A  | Clear  | Space to XWalk (in)   | N/A  |
| N/A  | Any Obstructions?     | N/A  | N/A  | Storm  | Grate/Utility Hazard? | N/A  |
|      | Obstruction Type      |      |      | Storm  | Grate/Utility Type    |      |
|      |                       | N/A  |      |        |                       | N/A  |
|      |                       |      | Yes  | Surfac | e Condition? (G/P)    | Good |
|      |                       |      | •    |        | ` '                   |      |