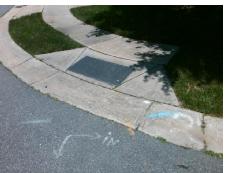

## Field Measurements/Component Compliance

Street 1 Name
Stop Condition-Street 2
Street 2 Name
Stop Condition-Street 1

CREEK BREEZE RD None MEADOW GREEN DR StopSign Possible Solutions:

Remove & Replace Curb Ramp With Two New Directional Ramps or Equivalent.

Surveyor Notes:

N/A

PROW/ADA:

Not Found, R304.5.1, R304.2.2

Total Cost: \$ 3200.00

| Comp | liance Description    | Data | Comp | liance | Description           | Data |
|------|-----------------------|------|------|--------|-----------------------|------|
| N/A  | Ramp Length (in)      | 40.0 | No   | Ramp   | Slope (%)             | 11.9 |
| No   | Ramp Width (in)       | 44.0 | Yes  | Ramp   | XSlope (%)            | 0.3  |
| N/A  | Flare Type LT         | N/A  | N/A  | Flare  | Гуре RT               | N/A  |
| N/A  | Flare Slope LT (%)    | N/A  | N/A  | Flare  | Slope RT (%)          | N/A  |
| N/A  | Flare Traversable LT? | N/A  | N/A  | Flare  | Traversable RT?       | N/A  |
| N/A  | Landing Length (in)   | N/A  | N/A  | DWS I  | Provided?             | N/A  |
| N/A  | Landing Width (in)    | N/A  | N/A  | DWS (  | Contrast?             | N/A  |
| N/A  | Landing Slope (%)     | N/A  | N/A  | DWS I  | Length (in)           | N/A  |
| N/A  | Landing X Slope (%)   | N/A  | N/A  | DWS I  | Full Width?           | N/A  |
| N/A  | Landing Curb? (Y/N)   | N/A  | N/A  | DWS (  | Offset (in)           | N/A  |
| N/A  | Shared Landing?       | N/A  |      |        |                       |      |
| N/A  | Gutter Ponding?       | N/A  | N/A  | Gutter | Slope (%)             | N/A  |
| N/A  | Gutter Lip Ht (in)    | N/A  | N/A  | Gutter | X Slope (%)           | N/A  |
| N/A  | Painted X Walk1?      | No   | N/A  | Painte | d X Walk2?            | No   |
|      | X Walk 1 Direction    | To E |      | X Wall | k 2 Direction         | To N |
| N/A  | X Walk 1 Width (in)   | N/A  | N/A  | X Wall | k 2 Width (in)        | N/A  |
|      | X Walk 1 Slope (%)    | 0.6  |      | X Wall | k 2 Slope (%)         | 1.3  |
|      | X Walk 1 X Slope (%)  | 0.3  |      | X Wall | k 2 X Slope (%)       | 0.1  |
| N/A  | Ramp inside XWalk1?   | N/A  | N/A  | Ramp   | inside XWalk2?        | N/A  |
|      | Road Slope (%)        | 1.4  | N/A  | Clear  | Space?                | N/A  |
|      | Road X Slope (%)      | 0.1  | N/A  | Clear  | Space to XWalk (in)   | N/A  |
| N/A  | Any Obstructions?     | N/A  | N/A  | Storm  | Grate/Utility Hazard? | N/A  |
|      | Obstruction Type      |      |      | Storm  | Grate/Utility Type    |      |
|      |                       | N/A  |      |        |                       | N/A  |
|      |                       |      | Yes  | Surfac | e Condition? (G/P)    | Good |
|      |                       |      | •    |        | ` '                   |      |