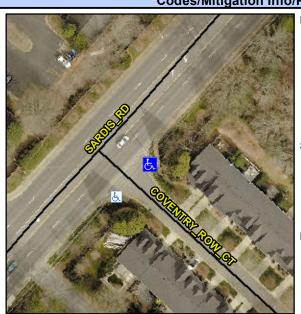

## Access Compliance Report Public Rights-of-Way (Curb Ramps)

Intersection ID: 30412 Main Street: COVENTRY\_ROW\_CT Cross Street: SARDIS\_RD Location: E

ADA ID: EF556DB3B712 Ramp Type: PerpDiag Initial Pass/Fail: Fail Overall Compliance: No Severity Score: 8.75

Surveyor Notes:

N/A

PROW/ADA:

Not Found, R304.5.1

SARDIS RD
treet 2 None
COVENTRY ROW CT
treet 1 StopSign

Total Cost: \$ 3200.00

| riela measurements/component compnance |                         |       |                        |                             |       |
|----------------------------------------|-------------------------|-------|------------------------|-----------------------------|-------|
| Compliance Description                 |                         | Data  | Compliance Description |                             | Data  |
| N/A                                    | A Ramp Length (in)      | 82.0  | Yes                    | Ramp Slope (%)              | 8.0   |
| No                                     | Ramp Width (in)         | 39.0  | Yes                    | Ramp XSlope (%)             | 2.0   |
| N/A                                    | A Flare Type LT         | N/A   | N/A                    | Flare Type RT               | N/A   |
| N/A                                    | A Flare Slope LT (%)    | N/A   | N/A                    | Flare Slope RT (%)          | N/A   |
| N/A                                    | A Flare Traversable LT? | N/A   | N/A                    | Flare Traversable RT?       | N/A   |
| N/A                                    | A Landing Length (in)   | N/A   | N/A                    | DWS Provided?               | N/A   |
| N/A                                    | A Landing Width (in)    | N/A   | N/A                    | DWS Contrast?               | N/A   |
| N/A                                    | A Landing Slope (%)     | N/A   | N/A                    | DWS Length (in)             | N/A   |
| N/A                                    | A Landing X Slope (%)   | N/A   | N/A                    | DWS Full Width?             | N/A   |
| N/A                                    | A Landing Curb? (Y/N)   | N/A   | N/A                    | DWS Offset (in)             | N/A   |
| N/A                                    | A Shared Landing?       | N/A   |                        |                             |       |
| N/A                                    | A Gutter Ponding?       | N/A   | N/A                    | Gutter Slope (%)            | N/A   |
| N/A                                    | Gutter Lip Ht (in)      | N/A   | N/A                    | Gutter X Slope (%)          | N/A   |
| N/A                                    | A Painted X Walk1?      | No    | N/A                    | Painted X Walk2?            | No    |
|                                        | X Walk 1 Direction      | To NW |                        | X Walk 2 Direction          | To SW |
| N/A                                    | X Walk 1 Width (in)     | N/A   | N/A                    | X Walk 2 Width (in)         | N/A   |
|                                        | X Walk 1 Slope (%)      | 0.6   |                        | X Walk 2 Slope (%)          | 0.9   |
|                                        | X Walk 1 X Slope (%)    | 1.1   |                        | X Walk 2 X Slope (%)        | 0.9   |
| N/A                                    | A Ramp inside XWalk1?   | N/A   | N/A                    | Ramp inside XWalk2?         | N/A   |
|                                        | Road Slope (%)          | 0.4   | N/A                    | Clear Space?                | N/A   |
|                                        | Road X Slope (%)        | 1.4   | N/A                    | Clear Space to XWalk (in)   | N/A   |
| N/A                                    | A Any Obstructions?     | N/A   | N/A                    | Storm Grate/Utility Hazard? | N/A   |
|                                        | Obstruction Type        |       |                        | Storm Grate/Utility Type    |       |
|                                        |                         | N/A   |                        |                             | N/A   |
|                                        |                         |       |                        |                             |       |