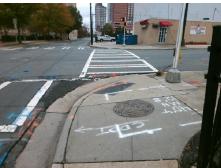

## Field Measurements/Component Compliance

Street 1 Name
Stop Condition-Street 2
Street 2 Name
Stop Condition-Street 1

E 6TH ST Signal N CALDWELL ST Signal Possible Solutions:

Remove & Replace Curb Ramp With Two New Directional Ramps or Equivalent.

Surveyor Notes:

N/A

PROW/ADA:

Not Found, R304.5.1, R304.2.2, R304.5.3

Total Cost: \$ 3200.00

| Field Measurements/Component Compliance |                       |       |      |                             |       |
|-----------------------------------------|-----------------------|-------|------|-----------------------------|-------|
| Compliance Description                  |                       | Data  | Comp | liance Description          | Data  |
| N/A                                     | Ramp Length (in)      | 58.0  | No   | Ramp Slope (%)              | 14.1  |
| No                                      | Ramp Width (in)       | 41.0  | No   | Ramp XSlope (%)             | 9.5   |
| N/A                                     | Flare Type LT         | N/A   | N/A  | Flare Type RT               | N/A   |
| N/A                                     | Flare Slope LT (%)    | N/A   | N/A  | Flare Slope RT (%)          | N/A   |
| N/A                                     | Flare Traversable LT? | N/A   | N/A  | Flare Traversable RT?       | N/A   |
| N/A                                     | Landing Length (in)   | N/A   | N/A  | DWS Provided?               | N/A   |
| N/A                                     | Landing Width (in)    | N/A   | N/A  | DWS Contrast?               | N/A   |
| N/A                                     | Landing Slope (%)     | N/A   | N/A  | DWS Length (in)             | N/A   |
| N/A                                     | Landing X Slope (%)   | N/A   | N/A  | DWS Full Width?             | N/A   |
| N/A                                     | Landing Curb? (Y/N)   | N/A   | N/A  | DWS Offset (in)             | N/A   |
| N/A                                     | Shared Landing?       | N/A   |      |                             |       |
| N/A                                     | Gutter Ponding?       | N/A   | N/A  | Gutter Slope (%)            | N/A   |
| N/A                                     | Gutter Lip Ht (in)    | 0.5   | N/A  | Gutter X Slope (%)          | N/A   |
| N/A                                     | Painted X Walk1?      | Yes   | N/A  | Painted X Walk2?            | Yes   |
|                                         | X Walk 1 Direction    | To SW |      | X Walk 2 Direction          | To SE |
| N/A                                     | X Walk 1 Width (in)   | 110.0 | N/A  | X Walk 2 Width (in)         | 109.0 |
|                                         | X Walk 1 Slope (%)    | 2.9   |      | X Walk 2 Slope (%)          | 2.6   |
|                                         | X Walk 1 X Slope (%)  | 3.0   |      | X Walk 2 X Slope (%)        | 5.2   |
| N/A                                     | Ramp inside XWalk1?   | Yes   | N/A  | Ramp inside XWalk2?         | Yes   |
|                                         | Road Slope (%)        | 7.7   | N/A  | Clear Space?                | N/A   |
|                                         | Road X Slope (%)      | 4.8   | N/A  | Clear Space to XWalk (in)   | N/A   |
| N/A                                     | Any Obstructions?     | N/A   | N/A  | Storm Grate/Utility Hazard? | N/A   |
|                                         | Obstruction Type      |       |      | Storm Grate/Utility Type    |       |
|                                         |                       | N/A   |      |                             | N/A   |
|                                         |                       |       | Yes  | Surface Condition? (G/P)    | Good  |
|                                         | 7 1 7                 |       |      |                             |       |