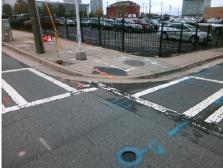

## Field Measurements/Component Compliance

Street 1 Name
Stop Condition-Street 2
Street 2 Name
Stop Condition-Street 1

E 6TH ST Signal N CALDWELL ST Signal Possible Solutions:

Remove & Replace Curb Ramp With Two New Directional Ramps or Equivalent.

Surveyor Notes:

N/A

PROW/ADA:

Not Found, R304.5.1, R304.2.2, R304.5.3

Total Cost: \$ 3200.00

| Field Measurements/Component Compliance |                       |       |      |                             |       |
|-----------------------------------------|-----------------------|-------|------|-----------------------------|-------|
| Compliance Description                  |                       | Data  | Comp | liance Description          | Data  |
| N/A                                     | Ramp Length (in)      | 58.0  | No   | Ramp Slope (%)              | 14.1  |
| No                                      | Ramp Width (in)       | 41.0  | No   | Ramp XSlope (%)             | 9.5   |
| N/A                                     | Flare Type LT         | N/A   | N/A  | Flare Type RT               | N/A   |
| N/A                                     | Flare Slope LT (%)    | N/A   | N/A  | Flare Slope RT (%)          | N/A   |
| N/A                                     | Flare Traversable LT? | N/A   | N/A  | Flare Traversable RT?       | N/A   |
| N/A                                     | Landing Length (in)   | N/A   | N/A  | DWS Provided?               | N/A   |
| N/A                                     | Landing Width (in)    | N/A   | N/A  | DWS Contrast?               | N/A   |
| N/A                                     | Landing Slope (%)     | N/A   | N/A  | DWS Length (in)             | N/A   |
| N/A                                     | Landing X Slope (%)   | N/A   | N/A  | DWS Full Width?             | N/A   |
| N/A                                     | Landing Curb? (Y/N)   | N/A   | N/A  | DWS Offset (in)             | N/A   |
| N/A                                     | Shared Landing?       | N/A   |      |                             |       |
| N/A                                     | Gutter Ponding?       | N/A   | N/A  | Gutter Slope (%)            | N/A   |
| N/A                                     | Gutter Lip Ht (in)    | 0.5   | N/A  | Gutter X Slope (%)          | N/A   |
| N/A                                     | Painted X Walk1?      | Yes   | N/A  | Painted X Walk2?            | Yes   |
|                                         | X Walk 1 Direction    | To SW |      | X Walk 2 Direction          | To SE |
| N/A                                     | X Walk 1 Width (in)   | 110.0 | N/A  | X Walk 2 Width (in)         | 109.0 |
|                                         | X Walk 1 Slope (%)    | 2.9   |      | X Walk 2 Slope (%)          | 2.6   |
|                                         | X Walk 1 X Slope (%)  | 3.0   |      | X Walk 2 X Slope (%)        | 5.2   |
| N/A                                     | Ramp inside XWalk1?   | Yes   | N/A  | Ramp inside XWalk2?         | Yes   |
|                                         | Road Slope (%)        | 7.7   | N/A  | Clear Space?                | N/A   |
|                                         | Road X Slope (%)      | 4.8   | N/A  | Clear Space to XWalk (in)   | N/A   |
| N/A                                     | Any Obstructions?     | N/A   | N/A  | Storm Grate/Utility Hazard? | N/A   |
|                                         | Obstruction Type      |       |      | Storm Grate/Utility Type    |       |
|                                         |                       | N/A   |      |                             | N/A   |
|                                         |                       |       | Yes  | Surface Condition? (G/P)    | Good  |
|                                         | 7 1 7                 |       |      |                             |       |