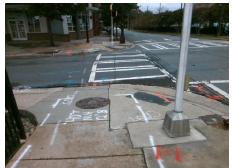

## Field Measurements/Component Compliance

Street 1 Name
Stop Condition-Street 2
Street 2 Name
Stop Condition-Street 1

E 6TH ST Signal N CALDWELL ST Signal Possible Solutions:

Remove & Replace Curb Ramp With Two New Directional Ramps or Equivalent.

Surveyor Notes:

N/A

PROW/ADA:

Not Found, R304.5.1, R304.2.2, R304.5.3

Total Cost: \$ 3200.00

| Field Measurements/Component Compliance |                       |       |      |                             |       |
|-----------------------------------------|-----------------------|-------|------|-----------------------------|-------|
| Compliance Description                  |                       | Data  | Comp | liance Description          | Data  |
| N/A                                     | Ramp Length (in)      | 58.0  | No   | Ramp Slope (%)              | 14.1  |
| No                                      | Ramp Width (in)       | 41.0  | No   | Ramp XSlope (%)             | 9.5   |
| N/A                                     | Flare Type LT         | N/A   | N/A  | Flare Type RT               | N/A   |
| N/A                                     | Flare Slope LT (%)    | N/A   | N/A  | Flare Slope RT (%)          | N/A   |
| N/A                                     | Flare Traversable LT? | N/A   | N/A  | Flare Traversable RT?       | N/A   |
| N/A                                     | Landing Length (in)   | N/A   | N/A  | DWS Provided?               | N/A   |
| N/A                                     | Landing Width (in)    | N/A   | N/A  | DWS Contrast?               | N/A   |
| N/A                                     | Landing Slope (%)     | N/A   | N/A  | DWS Length (in)             | N/A   |
| N/A                                     | Landing X Slope (%)   | N/A   | N/A  | DWS Full Width?             | N/A   |
| N/A                                     | Landing Curb? (Y/N)   | N/A   | N/A  | DWS Offset (in)             | N/A   |
| N/A                                     | Shared Landing?       | N/A   |      |                             |       |
| N/A                                     | Gutter Ponding?       | N/A   | N/A  | Gutter Slope (%)            | N/A   |
| N/A                                     | Gutter Lip Ht (in)    | 0.5   | N/A  | Gutter X Slope (%)          | N/A   |
| N/A                                     | Painted X Walk1?      | Yes   | N/A  | Painted X Walk2?            | Yes   |
|                                         | X Walk 1 Direction    | To SW |      | X Walk 2 Direction          | To SE |
| N/A                                     | X Walk 1 Width (in)   | 110.0 | N/A  | X Walk 2 Width (in)         | 109.0 |
|                                         | X Walk 1 Slope (%)    | 2.9   |      | X Walk 2 Slope (%)          | 2.6   |
|                                         | X Walk 1 X Slope (%)  | 3.0   |      | X Walk 2 X Slope (%)        | 5.2   |
| N/A                                     | Ramp inside XWalk1?   | Yes   | N/A  | Ramp inside XWalk2?         | Yes   |
|                                         | Road Slope (%)        | 7.7   | N/A  | Clear Space?                | N/A   |
|                                         | Road X Slope (%)      | 4.8   | N/A  | Clear Space to XWalk (in)   | N/A   |
| N/A                                     | Any Obstructions?     | N/A   | N/A  | Storm Grate/Utility Hazard? | N/A   |
|                                         | Obstruction Type      |       |      | Storm Grate/Utility Type    |       |
|                                         |                       | N/A   |      |                             | N/A   |
|                                         |                       |       | Yes  | Surface Condition? (G/P)    | Good  |
|                                         | 7 1 7                 |       |      |                             |       |