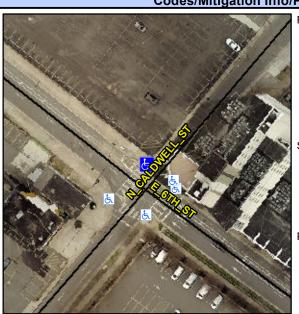

## Access Compliance Report Public Rights-of-Way (Curb Ramps)

Intersection ID: 12519 Main Street: E\_6TH\_ST Cross Street: N\_CALDWELL\_ST Location: N

ADA ID: EF55EE141442 Ramp Type: PerpDiag Initial Pass/Fail: Fail Overall Compliance: No Severity Score: 58.75