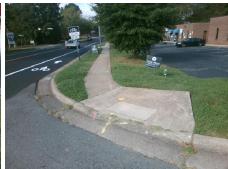

## Field Measurements/Component Compliance

Street 1 Name
Stop Condition-Street 2
Street 2 Name
Stop Condition-Street 1

VILLAGE LAKE DR None CHERRY TRIPP DR StopSign Possible Solutions:

Remove & Replace Curb Ramp With Two New Directional Ramps or Equivalent.

Surveyor Notes:

N/A

PROW/ADA:

Not Found, R304.2.2, R304.5.3

Total Cost: \$ 3200.00

| Field Measurements/Component Compliance |                       |       |                        |                             |       |
|-----------------------------------------|-----------------------|-------|------------------------|-----------------------------|-------|
| Compliance Description                  |                       | Data  | Compliance Description |                             | Data  |
| N/A                                     | Ramp Length (in)      | 80.0  | No                     | Ramp Slope (%)              | 10.8  |
| Yes                                     | Ramp Width (in)       | 48.0  | No                     | Ramp XSlope (%)             | 5.5   |
| N/A                                     | Flare Type LT         | N/A   | N/A                    | Flare Type RT               | N/A   |
| N/A                                     | Flare Slope LT (%)    | N/A   | N/A                    | Flare Slope RT (%)          | N/A   |
| N/A                                     | Flare Traversable LT? | N/A   | N/A                    | Flare Traversable RT?       | N/A   |
| N/A                                     | Landing Length (in)   | N/A   | N/A                    | DWS Provided?               | N/A   |
| N/A                                     | Landing Width (in)    | N/A   | N/A                    | DWS Contrast?               | N/A   |
| N/A                                     | Landing Slope (%)     | N/A   | N/A                    | DWS Length (in)             | N/A   |
| N/A                                     | Landing X Slope (%)   | N/A   | N/A                    | DWS Full Width?             | N/A   |
| N/A                                     | Landing Curb? (Y/N)   | N/A   | N/A                    | DWS Offset (in)             | N/A   |
| N/A                                     | Shared Landing?       | N/A   |                        |                             |       |
| N/A                                     | Gutter Ponding?       | N/A   | N/A                    | Gutter Slope (%)            | N/A   |
| N/A                                     | Gutter Lip Ht (in)    | N/A   | N/A                    | Gutter X Slope (%)          | N/A   |
| N/A                                     | Painted X Walk1?      | No    | N/A                    | Painted X Walk2?            | No    |
|                                         | X Walk 1 Direction    | To SE |                        | X Walk 2 Direction          | To NE |
| N/A                                     | X Walk 1 Width (in)   | N/A   | N/A                    | X Walk 2 Width (in)         | N/A   |
|                                         | X Walk 1 Slope (%)    | 1.3   |                        | X Walk 2 Slope (%)          | 2.6   |
|                                         | X Walk 1 X Slope (%)  | 4.2   |                        | X Walk 2 X Slope (%)        | 1.5   |
| N/A                                     | Ramp inside XWalk1?   | N/A   | N/A                    | Ramp inside XWalk2?         | N/A   |
|                                         | Road Slope (%)        | 4.0   | N/A                    | Clear Space?                | N/A   |
|                                         | Road X Slope (%)      | 0.5   | N/A                    | Clear Space to XWalk (in)   | N/A   |
| N/A                                     | Any Obstructions?     | N/A   | N/A                    | Storm Grate/Utility Hazard? | N/A   |
|                                         | Obstruction Type      |       |                        | Storm Grate/Utility Type    |       |
|                                         |                       | N/A   |                        |                             | N/A   |
|                                         |                       |       | Yes                    | Surface Condition? (G/P)    | Good  |
|                                         |                       |       |                        |                             |       |