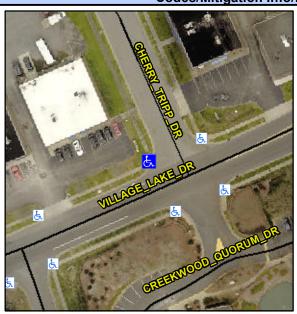

## Access Compliance Report Public Rights-of-Way (Curb Ramps)

Intersection ID: 19251Main Street:CHERRY\_TRIPP\_DRCross Street:VILLAGE\_LAKE\_DRLocation:NWADA ID: EF560508ABF5Ramp Type:PerpDiagInitial Pass/Fail:FailOverall Compliance:NoSeverity Score:25

## Field Measurements/Component Compliance

Street 1 Name
Stop Condition-Street 2
Street 2 Name
Stop Condition-Street 1

VILLAGE LAKE DR None CHERRY TRIPP DR StopSign Possible Solutions:

Remove & Replace Curb Ramp With Two New Directional Ramps or Equivalent.