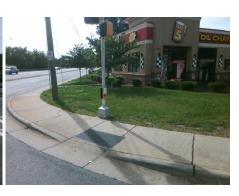

Remove & Replace Curb Ramp With Two New Directional Ramps or Equivalent. Restripe Crosswalk.

Surveyor Notes:

N/A

PROW/ADA:

Not Found, R304.5.1

Total Cost: \$ 3400.00

| Compliance Description |                       | Data  | Compliance Description |                             | Data  |
|------------------------|-----------------------|-------|------------------------|-----------------------------|-------|
| N/A                    | Ramp Length (in)      | 60.0  | Yes                    | Ramp Slope (%)              | 6.4   |
| No                     | Ramp Width (in)       | 41.0  | Yes                    | Ramp XSlope (%)             | 0.1   |
| N/A                    | Flare Type LT         | N/A   | N/A                    | Flare Type RT               | N/A   |
| N/A                    | Flare Slope LT (%)    | N/A   | N/A                    | Flare Slope RT (%)          | N/A   |
| N/A                    | Flare Traversable LT? | N/A   | N/A                    | Flare Traversable RT?       | N/A   |
| N/A                    | Landing Length (in)   | N/A   | N/A                    | DWS Provided?               | N/A   |
| N/A                    | Landing Width (in)    | N/A   | N/A                    | DWS Contrast?               | N/A   |
| N/A                    | Landing Slope (%)     | N/A   | N/A                    | DWS Length (in)             | N/A   |
| N/A                    | Landing X Slope (%)   | N/A   | N/A                    | DWS Full Width?             | N/A   |
| N/A                    | Landing Curb? (Y/N)   | N/A   | N/A                    | DWS Offset (in)             | N/A   |
| N/A                    | Shared Landing?       | N/A   |                        |                             |       |
| N/A                    | Gutter Ponding?       | N/A   | N/A                    | Gutter Slope (%)            | N/A   |
| N/A                    | Gutter Lip Ht (in)    | N/A   | N/A                    | Gutter X Slope (%)          | N/A   |
| N/A                    | Painted X Walk1?      | Yes   | N/A                    | Painted X Walk2?            | Yes   |
|                        | X Walk 1 Direction    | To SE |                        | X Walk 2 Direction          | To NE |
| N/A                    | X Walk 1 Width (in)   | 107.0 | N/A                    | X Walk 2 Width (in)         | 107.0 |
|                        | X Walk 1 Slope (%)    | 0.9   |                        | X Walk 2 Slope (%)          | 0.6   |
|                        | X Walk 1 X Slope (%)  | 0.5   |                        | X Walk 2 X Slope (%)        | 1.0   |
| N/A                    | Ramp inside XWalk1?   | Yes   | N/A                    | Ramp inside XWalk2?         | No    |
|                        | Road Slope (%)        | 0.4   | N/A                    | Clear Space?                | N/A   |
|                        | Road X Slope (%)      | 2.0   | N/A                    | Clear Space to XWalk (in)   | N/A   |
| N/A                    | Any Obstructions?     | N/A   | N/A                    | Storm Grate/Utility Hazard? | N/A   |
|                        | Obstruction Type      |       |                        | Storm Grate/Utility Type    |       |
|                        |                       | N/A   |                        |                             | N/A   |