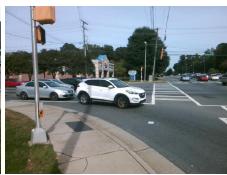

Remove & Replace Curb Ramp With Two New Directional Ramps or Equivalent. Restripe Crosswalk.

Surveyor Notes:

N/A

PROW/ADA:

Not Found, R304.5.1

Total Cost: \$ 3400.00

| Compliance Description |                       | Data  | Compliance Description |                             | Data  |
|------------------------|-----------------------|-------|------------------------|-----------------------------|-------|
| N/A                    | Ramp Length (in)      | 60.0  | Yes                    | Ramp Slope (%)              | 6.4   |
| No                     | Ramp Width (in)       | 41.0  | Yes                    | Ramp XSlope (%)             | 0.1   |
| N/A                    | Flare Type LT         | N/A   | N/A                    | Flare Type RT               | N/A   |
| N/A                    | Flare Slope LT (%)    | N/A   | N/A                    | Flare Slope RT (%)          | N/A   |
| N/A                    | Flare Traversable LT? | N/A   | N/A                    | Flare Traversable RT?       | N/A   |
| N/A                    | Landing Length (in)   | N/A   | N/A                    | DWS Provided?               | N/A   |
| N/A                    | Landing Width (in)    | N/A   | N/A                    | DWS Contrast?               | N/A   |
| N/A                    | Landing Slope (%)     | N/A   | N/A                    | DWS Length (in)             | N/A   |
| N/A                    | Landing X Slope (%)   | N/A   | N/A                    | DWS Full Width?             | N/A   |
| N/A                    | Landing Curb? (Y/N)   | N/A   | N/A                    | DWS Offset (in)             | N/A   |
| N/A                    | Shared Landing?       | N/A   |                        |                             |       |
| N/A                    | Gutter Ponding?       | N/A   | N/A                    | Gutter Slope (%)            | N/A   |
| N/A                    | Gutter Lip Ht (in)    | N/A   | N/A                    | Gutter X Slope (%)          | N/A   |
| N/A                    | Painted X Walk1?      | Yes   | N/A                    | Painted X Walk2?            | Yes   |
|                        | X Walk 1 Direction    | To SE |                        | X Walk 2 Direction          | To NE |
| N/A                    | X Walk 1 Width (in)   | 107.0 | N/A                    | X Walk 2 Width (in)         | 107.0 |
|                        | X Walk 1 Slope (%)    | 0.9   |                        | X Walk 2 Slope (%)          | 0.6   |
|                        | X Walk 1 X Slope (%)  | 0.5   |                        | X Walk 2 X Slope (%)        | 1.0   |
| N/A                    | Ramp inside XWalk1?   | Yes   | N/A                    | Ramp inside XWalk2?         | No    |
|                        | Road Slope (%)        | 0.4   | N/A                    | Clear Space?                | N/A   |
|                        | Road X Slope (%)      | 2.0   | N/A                    | Clear Space to XWalk (in)   | N/A   |
| N/A                    | Any Obstructions?     | N/A   | N/A                    | Storm Grate/Utility Hazard? | N/A   |
|                        | Obstruction Type      |       |                        | Storm Grate/Utility Type    |       |
|                        |                       | N/A   |                        |                             | N/A   |