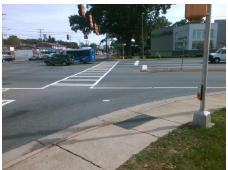

Remove & Replace Curb Ramp With Two New Directional Ramps or Equivalent. Restripe Crosswalk.

Surveyor Notes:

N/A

PROW/ADA:

Not Found, R304.5.1

Total Cost: \$ 3400.00

| Compliance Description |                       | Data  | Compliance Description |                             | Data  |
|------------------------|-----------------------|-------|------------------------|-----------------------------|-------|
| N/A                    | Ramp Length (in)      | 60.0  | Yes                    | Ramp Slope (%)              | 6.4   |
| No                     | Ramp Width (in)       | 41.0  | Yes                    | Ramp XSlope (%)             | 0.1   |
| N/A                    | Flare Type LT         | N/A   | N/A                    | Flare Type RT               | N/A   |
| N/A                    | Flare Slope LT (%)    | N/A   | N/A                    | Flare Slope RT (%)          | N/A   |
| N/A                    | Flare Traversable LT? | N/A   | N/A                    | Flare Traversable RT?       | N/A   |
| N/A                    | Landing Length (in)   | N/A   | N/A                    | DWS Provided?               | N/A   |
| N/A                    | Landing Width (in)    | N/A   | N/A                    | DWS Contrast?               | N/A   |
| N/A                    | Landing Slope (%)     | N/A   | N/A                    | DWS Length (in)             | N/A   |
| N/A                    | Landing X Slope (%)   | N/A   | N/A                    | DWS Full Width?             | N/A   |
| N/A                    | Landing Curb? (Y/N)   | N/A   | N/A                    | DWS Offset (in)             | N/A   |
| N/A                    | Shared Landing?       | N/A   |                        |                             |       |
| N/A                    | Gutter Ponding?       | N/A   | N/A                    | Gutter Slope (%)            | N/A   |
| N/A                    | Gutter Lip Ht (in)    | N/A   | N/A                    | Gutter X Slope (%)          | N/A   |
| N/A                    | Painted X Walk1?      | Yes   | N/A                    | Painted X Walk2?            | Yes   |
|                        | X Walk 1 Direction    | To SE |                        | X Walk 2 Direction          | To NE |
| N/A                    | X Walk 1 Width (in)   | 107.0 | N/A                    | X Walk 2 Width (in)         | 107.0 |
|                        | X Walk 1 Slope (%)    | 0.9   |                        | X Walk 2 Slope (%)          | 0.6   |
|                        | X Walk 1 X Slope (%)  | 0.5   |                        | X Walk 2 X Slope (%)        | 1.0   |
| N/A                    | Ramp inside XWalk1?   | Yes   | N/A                    | Ramp inside XWalk2?         | No    |
|                        | Road Slope (%)        | 0.4   | N/A                    | Clear Space?                | N/A   |
|                        | Road X Slope (%)      | 2.0   | N/A                    | Clear Space to XWalk (in)   | N/A   |
| N/A                    | Any Obstructions?     | N/A   | N/A                    | Storm Grate/Utility Hazard? | N/A   |
|                        | Obstruction Type      |       |                        | Storm Grate/Utility Type    |       |
|                        |                       | N/A   |                        |                             | N/A   |