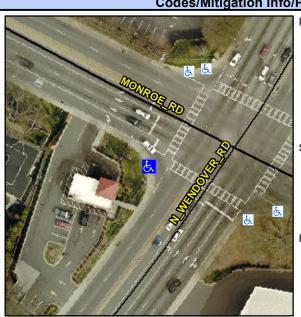

## Access Compliance Report Public Rights-of-Way (Curb Ramps)

Intersection ID: 15763 Main Street: MONROE\_RD Cross Street: N\_WENDOVER\_RD Location: W

ADA ID: EF56537CDF8E Ramp Type: PerpDiag Initial Pass/Fail: Fail Overall Compliance: No Severity Score: 8.75

**Codes/Mitigation Info/Possible Solution** 

Field Measurements/Component Compliance

Street 1 Name
Stop Condition-Street 2
Street 2 Name
Stop Condition-Street 1

N WENDOVER RD Signal MNROE RD Signal Possible Solutions: