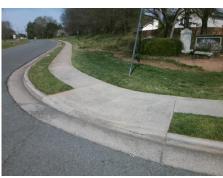

## Field Measurements/Component Compliance

**ERWIN** Street 1 Name Stop Condition-Street 2 Street 2 Name **MOSS** Stop Condition-Street 1 StopS Remove & Replace Curb Ramp With Two New Directional Ramps or Equivalent.

Surveyor Notes:

N/A

PROW/ADA:

Not Found, R304.2.2, R304.5.3

| F    | N |
|------|---|
| RD   |   |
| one  |   |
| RD   |   |
| Sign |   |
|      |   |
|      |   |

Total Cost: 3200.00

| Field Measurements/Component Compnance |                       |       |      |                             |       |  |
|----------------------------------------|-----------------------|-------|------|-----------------------------|-------|--|
| Comp                                   | liance Description    | Data  | Comp | liance Description          | Data  |  |
| N/A                                    | Ramp Length (in)      | 78.0  | No   | Ramp Slope (%)              | 10.9  |  |
| Yes                                    | Ramp Width (in)       | 48.0  | No   | Ramp XSlope (%)             | 6.2   |  |
| N/A                                    | Flare Type LT         | N/A   | N/A  | Flare Type RT               | N/A   |  |
| N/A                                    | Flare Slope LT (%)    | N/A   | N/A  | Flare Slope RT (%)          | N/A   |  |
| N/A                                    | Flare Traversable LT? | N/A   | N/A  | Flare Traversable RT?       | N/A   |  |
| N/A                                    | Landing Length (in)   | N/A   | N/A  | DWS Provided?               | N/A   |  |
| N/A                                    | Landing Width (in)    | N/A   | N/A  | DWS Contrast?               | N/A   |  |
| N/A                                    | Landing Slope (%)     | N/A   | N/A  | DWS Length (in)             | N/A   |  |
| N/A                                    | Landing X Slope (%)   | N/A   | N/A  | DWS Full Width?             | N/A   |  |
| N/A                                    | Landing Curb? (Y/N)   | N/A   | N/A  | DWS Offset (in)             | N/A   |  |
| N/A                                    | Shared Landing?       | N/A   |      |                             |       |  |
| N/A                                    | Gutter Ponding?       | N/A   | N/A  | Gutter Slope (%)            | N/A   |  |
| N/A                                    | Gutter Lip Ht (in)    | N/A   | N/A  | Gutter X Slope (%)          | N/A   |  |
| N/A                                    | Painted X Walk1?      | No    | N/A  | Painted X Walk2?            | No    |  |
|                                        | X Walk 1 Direction    | To SW |      | X Walk 2 Direction          | To SE |  |
| N/A                                    | X Walk 1 Width (in)   | N/A   | N/A  | X Walk 2 Width (in)         | N/A   |  |
|                                        | X Walk 1 Slope (%)    | 4.0   |      | X Walk 2 Slope (%)          | 0.1   |  |
|                                        | X Walk 1 X Slope (%)  | 1.6   |      | X Walk 2 X Slope (%)        | 3.5   |  |
| N/A                                    | Ramp inside XWalk1?   | N/A   | N/A  | Ramp inside XWalk2?         | N/A   |  |
|                                        | Road Slope (%)        | 2.1   | N/A  | Clear Space?                | N/A   |  |
|                                        | Road X Slope (%)      | 2.7   | N/A  | Clear Space to XWalk (in)   | N/A   |  |
| N/A                                    | Any Obstructions?     | N/A   | N/A  | Storm Grate/Utility Hazard? | N/A   |  |
|                                        | Obstruction Type      |       | l    | Storm Grate/Utility Type    |       |  |
|                                        |                       | N/A   |      |                             | N/A   |  |
|                                        |                       |       | Yes  | Surface Condition? (G/P)    | Good  |  |