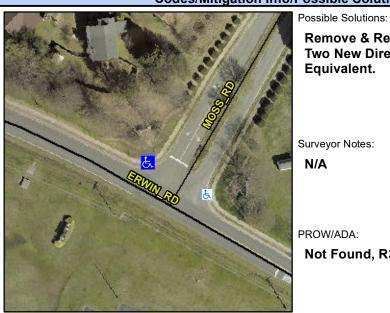

## **Access Compliance Report Public Rights-of-Way** (Curb Ramps)

Intersection ID: 23359 Main Street: MOSS\_RD **Cross Street: ERWIN\_RD** Location: N **Overall Compliance: No** ADA ID: EF581EE57CA7 Ramp Type: PerpDiag Initial Pass/Fail: Fail **Severity Score:** 25

## Field Measurements/Component Compliance

**ERWIN** Street 1 Name Stop Condition-Street 2 Street 2 Name **MOSS** Stop Condition-Street 1 StopS Remove & Replace Curb Ramp With Two New Directional Ramps or Equivalent.

Surveyor Notes:

N/A

PROW/ADA:

Not Found, R304.2.2, R304.5.3

| F    | N |
|------|---|
| RD   |   |
| one  |   |
| RD   |   |
| Sign |   |
|      |   |
|      |   |

Total Cost: 3200.00

| Field Measurements/Component Compnance |                       |       |      |                             |       |  |
|----------------------------------------|-----------------------|-------|------|-----------------------------|-------|--|
| Comp                                   | liance Description    | Data  | Comp | liance Description          | Data  |  |
| N/A                                    | Ramp Length (in)      | 78.0  | No   | Ramp Slope (%)              | 10.9  |  |
| Yes                                    | Ramp Width (in)       | 48.0  | No   | Ramp XSlope (%)             | 6.2   |  |
| N/A                                    | Flare Type LT         | N/A   | N/A  | Flare Type RT               | N/A   |  |
| N/A                                    | Flare Slope LT (%)    | N/A   | N/A  | Flare Slope RT (%)          | N/A   |  |
| N/A                                    | Flare Traversable LT? | N/A   | N/A  | Flare Traversable RT?       | N/A   |  |
| N/A                                    | Landing Length (in)   | N/A   | N/A  | DWS Provided?               | N/A   |  |
| N/A                                    | Landing Width (in)    | N/A   | N/A  | DWS Contrast?               | N/A   |  |
| N/A                                    | Landing Slope (%)     | N/A   | N/A  | DWS Length (in)             | N/A   |  |
| N/A                                    | Landing X Slope (%)   | N/A   | N/A  | DWS Full Width?             | N/A   |  |
| N/A                                    | Landing Curb? (Y/N)   | N/A   | N/A  | DWS Offset (in)             | N/A   |  |
| N/A                                    | Shared Landing?       | N/A   |      |                             |       |  |
| N/A                                    | Gutter Ponding?       | N/A   | N/A  | Gutter Slope (%)            | N/A   |  |
| N/A                                    | Gutter Lip Ht (in)    | N/A   | N/A  | Gutter X Slope (%)          | N/A   |  |
| N/A                                    | Painted X Walk1?      | No    | N/A  | Painted X Walk2?            | No    |  |
|                                        | X Walk 1 Direction    | To SW |      | X Walk 2 Direction          | To SE |  |
| N/A                                    | X Walk 1 Width (in)   | N/A   | N/A  | X Walk 2 Width (in)         | N/A   |  |
|                                        | X Walk 1 Slope (%)    | 4.0   |      | X Walk 2 Slope (%)          | 0.1   |  |
|                                        | X Walk 1 X Slope (%)  | 1.6   |      | X Walk 2 X Slope (%)        | 3.5   |  |
| N/A                                    | Ramp inside XWalk1?   | N/A   | N/A  | Ramp inside XWalk2?         | N/A   |  |
|                                        | Road Slope (%)        | 2.1   | N/A  | Clear Space?                | N/A   |  |
|                                        | Road X Slope (%)      | 2.7   | N/A  | Clear Space to XWalk (in)   | N/A   |  |
| N/A                                    | Any Obstructions?     | N/A   | N/A  | Storm Grate/Utility Hazard? | N/A   |  |
|                                        | Obstruction Type      |       | l    | Storm Grate/Utility Type    |       |  |
|                                        |                       | N/A   |      |                             | N/A   |  |
|                                        |                       |       | Yes  | Surface Condition? (G/P)    | Good  |  |