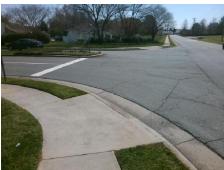

## Field Measurements/Component Compliance

**ERWIN** Street 1 Name Stop Condition-Street 2 Street 2 Name **MOSS** Stop Condition-Street 1 StopS Remove & Replace Curb Ramp With Two New Directional Ramps or Equivalent.

Surveyor Notes:

N/A

PROW/ADA:

Not Found, R304.2.2, R304.5.3

| F    | N |
|------|---|
| RD   |   |
| one  |   |
| RD   |   |
| Sign |   |
|      |   |
|      |   |

Total Cost: 3200.00

| Field Measurements/Component Compnance |                       |       |      |                             |       |  |
|----------------------------------------|-----------------------|-------|------|-----------------------------|-------|--|
| Comp                                   | liance Description    | Data  | Comp | liance Description          | Data  |  |
| N/A                                    | Ramp Length (in)      | 78.0  | No   | Ramp Slope (%)              | 10.9  |  |
| Yes                                    | Ramp Width (in)       | 48.0  | No   | Ramp XSlope (%)             | 6.2   |  |
| N/A                                    | Flare Type LT         | N/A   | N/A  | Flare Type RT               | N/A   |  |
| N/A                                    | Flare Slope LT (%)    | N/A   | N/A  | Flare Slope RT (%)          | N/A   |  |
| N/A                                    | Flare Traversable LT? | N/A   | N/A  | Flare Traversable RT?       | N/A   |  |
| N/A                                    | Landing Length (in)   | N/A   | N/A  | DWS Provided?               | N/A   |  |
| N/A                                    | Landing Width (in)    | N/A   | N/A  | DWS Contrast?               | N/A   |  |
| N/A                                    | Landing Slope (%)     | N/A   | N/A  | DWS Length (in)             | N/A   |  |
| N/A                                    | Landing X Slope (%)   | N/A   | N/A  | DWS Full Width?             | N/A   |  |
| N/A                                    | Landing Curb? (Y/N)   | N/A   | N/A  | DWS Offset (in)             | N/A   |  |
| N/A                                    | Shared Landing?       | N/A   |      |                             |       |  |
| N/A                                    | Gutter Ponding?       | N/A   | N/A  | Gutter Slope (%)            | N/A   |  |
| N/A                                    | Gutter Lip Ht (in)    | N/A   | N/A  | Gutter X Slope (%)          | N/A   |  |
| N/A                                    | Painted X Walk1?      | No    | N/A  | Painted X Walk2?            | No    |  |
|                                        | X Walk 1 Direction    | To SW |      | X Walk 2 Direction          | To SE |  |
| N/A                                    | X Walk 1 Width (in)   | N/A   | N/A  | X Walk 2 Width (in)         | N/A   |  |
|                                        | X Walk 1 Slope (%)    | 4.0   |      | X Walk 2 Slope (%)          | 0.1   |  |
|                                        | X Walk 1 X Slope (%)  | 1.6   |      | X Walk 2 X Slope (%)        | 3.5   |  |
| N/A                                    | Ramp inside XWalk1?   | N/A   | N/A  | Ramp inside XWalk2?         | N/A   |  |
|                                        | Road Slope (%)        | 2.1   | N/A  | Clear Space?                | N/A   |  |
|                                        | Road X Slope (%)      | 2.7   | N/A  | Clear Space to XWalk (in)   | N/A   |  |
| N/A                                    | Any Obstructions?     | N/A   | N/A  | Storm Grate/Utility Hazard? | N/A   |  |
|                                        | Obstruction Type      |       | l    | Storm Grate/Utility Type    |       |  |
|                                        |                       | N/A   |      |                             | N/A   |  |
|                                        |                       |       | Yes  | Surface Condition? (G/P)    | Good  |  |