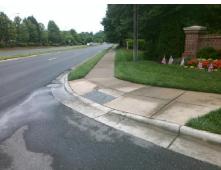

## Access Compliance Report Public Rights-of-Way (Curb Ramps)

Intersection ID: 44002 Main Street: REA\_RD Cross Street: SOUTHBROOK\_DR Location: NE

ADA ID: EF5B4606CA0C Ramp Type: PerpDiag Initial Pass/Fail: Fail Overall Compliance: No Severity Score: 21.25

## Field Measurements/Component Compliance

Street 1 Name REA RD
Stop Condition-Street 2 None
Street 2 Name SOUTHBROOK DR
Stop Condition-Street 1 StopSign

Possible Solutions:

Remove & Replace Curb Ramp With Two New Directional Ramps or Equivalent.

Surveyor Notes:

N/A

PROW/ADA:

Not Found, R304.5.1, R304.2.2

Total Cost: \$ 3200.00

| Fleid Measurements/Component Compnance |        |                       |                 |     |                             |      |
|----------------------------------------|--------|-----------------------|-----------------|-----|-----------------------------|------|
|                                        | Compli | iance Description     | escription Data |     | Compliance Description      |      |
|                                        | N/A    | Ramp Length (in)      | 42.0            | No  | Ramp Slope (%)              | 11.5 |
|                                        | No     | Ramp Width (in)       | 46.5            | Yes | Ramp XSlope (%)             | 1.1  |
|                                        | N/A    | Flare Type LT         | N/A             | N/A | Flare Type RT               | N/A  |
|                                        | N/A    | Flare Slope LT (%)    | N/A             | N/A | Flare Slope RT (%)          | N/A  |
|                                        | N/A    | Flare Traversable LT? | N/A             | N/A | Flare Traversable RT?       | N/A  |
|                                        | N/A    | Landing Length (in)   | N/A             | N/A | DWS Provided?               | N/A  |
|                                        | N/A    | Landing Width (in)    | N/A             | N/A | DWS Contrast?               | N/A  |
|                                        | N/A    | Landing Slope (%)     | N/A             | N/A | DWS Length (in)             | N/A  |
|                                        | N/A    | Landing X Slope (%)   | N/A             | N/A | DWS Full Width?             | N/A  |
|                                        | N/A    | Landing Curb? (Y/N)   | N/A             | N/A | DWS Offset (in)             | N/A  |
|                                        | N/A    | Shared Landing?       | N/A             |     |                             |      |
|                                        | N/A    | Gutter Ponding?       | N/A             | N/A | Gutter Slope (%)            | N/A  |
|                                        | N/A    | Gutter Lip Ht (in)    | N/A             | N/A | Gutter X Slope (%)          | N/A  |
|                                        | N/A    | Painted X Walk1?      | No              | N/A | Painted X Walk2?            | No   |
|                                        |        | X Walk 1 Direction    | To W            |     | X Walk 2 Direction          | To S |
|                                        | N/A    | X Walk 1 Width (in)   | N/A             | N/A | X Walk 2 Width (in)         | N/A  |
|                                        |        | X Walk 1 Slope (%)    | 0.4             |     | X Walk 2 Slope (%)          | 2.0  |
|                                        |        | X Walk 1 X Slope (%)  | 0.5             |     | X Walk 2 X Slope (%)        | 0.5  |
|                                        | N/A    | Ramp inside XWalk1?   | N/A             | N/A | Ramp inside XWalk2?         | N/A  |
|                                        |        | Road Slope (%)        | 1.0             | N/A | Clear Space?                | N/A  |
|                                        |        | Road X Slope (%)      | 1.1             | N/A | Clear Space to XWalk (in)   | N/A  |
|                                        | N/A    | Any Obstructions?     | N/A             | N/A | Storm Grate/Utility Hazard? | N/A  |
|                                        |        | Obstruction Type      |                 |     | Storm Grate/Utility Type    |      |
|                                        |        |                       | N/A             |     |                             | N/A  |
|                                        |        |                       |                 | Yes | Surface Condition? (G/P)    | Good |
|                                        |        |                       |                 |     |                             |      |