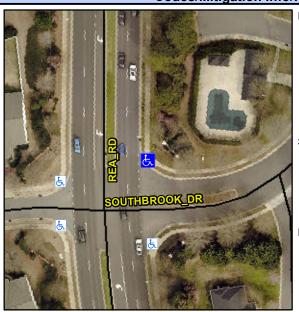

## Access Compliance Report Public Rights-of-Way (Curb Ramps)

Intersection ID: 44002 Main Street: REA\_RD Cross Street: SOUTHBROOK\_DR Location: NE

ADA ID: EF5B4606CA0C Ramp Type: PerpDiag Initial Pass/Fail: Fail Overall Compliance: No Severity Score: 21.25

## Field Measurements/Component Compliance

Street 1 Name REA RD
Stop Condition-Street 2 None
Street 2 Name SOUTHBROOK DR
Stop Condition-Street 1 StopSign

Possible Solutions:

Remove & Replace Curb Ramp With Two New Directional Ramps or Equivalent.