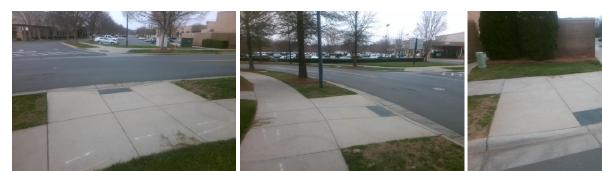

## Access Compliance Report Public Rights-of-Way (Curb Ramps)

| Intersection ID: 10036062               | Main Str              | Main Street: RIVERGATE_PY |            |                                 |       | N/A                   | Location:         | N                  |                             |     |
|-----------------------------------------|-----------------------|---------------------------|------------|---------------------------------|-------|-----------------------|-------------------|--------------------|-----------------------------|-----|
| ADA ID: EF5BBE34CCF7                    |                       | Ramp Type: Perp           |            |                                 | s/Fai | il: Fail Overall (    | o Severity Score: | 10                 |                             |     |
| Codes/Mitigation Info/Possible Solution |                       |                           |            | Field Measurements/Component Co |       |                       |                   |                    |                             |     |
| Possible Solutions:                     |                       |                           |            |                                 |       |                       |                   | liance Description | Data                        |     |
|                                         | 10 01                 | Remove & Replace E        | ntiro Ramn | _                               |       | Ramp Length (in)      | 95.0              | Yes                | Ramp Slope (%)              | 6.7 |
| X CAA                                   |                       |                           | nine Ramp. | N                               |       | Ramp Width (in)       | 42.0              | No                 | Ramp XSlope (%)             | 2.2 |
|                                         | C. C. SON             |                           |            | N                               |       | Flare Type LT         | N/A               |                    | Flare Type RT               | N/A |
| L'UC I Barth I                          |                       |                           |            | N                               |       | Flare Slope LT (%)    | N/A               |                    | Flare Slope RT (%)          | N/A |
| 5. B                                    |                       |                           |            | N                               |       | Flare Traversable LT? | N/A               |                    | Flare Traversable RT?       | N/A |
| the second second                       | M. 4.                 |                           |            | N                               |       | Landing Length (in)   | N/A               |                    | DWS Provided?               | N/A |
|                                         | ANTIM                 | Surveyor Notes:           |            | N                               |       | Landing Width (in)    | N/A               | N/A                | DWS Contrast?               | N/A |
| SUER GA                                 | and the second second | N/A                       |            | N                               | /A    | Landing Slope (%)     | N/A               | N/A                | DWS Length (in)             | N/A |
| A A A A A A A A A A A A A A A A A A A   | and the second second | 10/4                      |            | N                               |       | Landing X Slope (%)   | N/A               | N/A                | DWS Full Width?             | N/A |
| a the second                            | the state of          |                           |            | N                               |       | Landing Curb? (Y/N)   | N/A               |                    | DWS Offset (in)             | N/A |
| и                                       |                       |                           |            | N                               | /A    | Shared Landing?       | N/A               |                    |                             |     |
|                                         | A A A A               | PROW/ADA:                 |            | N                               |       | Gutter Ponding?       | N/A               | N/A                | Gutter Slope (%)            | N/A |
|                                         | 1                     | Not Found, R304.5.1       | R304 5 3   | N                               | Α     | Gutter Lip Ht (in)    | N/A               | N/A                | Gutter X Slope (%)          | N/A |
|                                         | 10 10 10              |                           | , 1004.3.3 | N                               |       | Painted X Walk1?      | No                | N/A                | Painted X Walk2?            | N/A |
| Sill L.                                 | A. VO                 |                           |            |                                 |       | X Walk 1 Direction    | To SW             |                    | X Walk 2 Direction          | N/A |
|                                         | The and               |                           |            | N                               | /Α    | X Walk 1 Width (in)   | N/A               | N/A                | X Walk 2 Width (in)         | N/A |
| Street 1 Name                           | RIVERGATE PY          | J                         |            |                                 |       | X Walk 1 Slope (%)    | 3.8               |                    | X Walk 2 Slope (%)          | N/A |
| Stop Condition-Street 2                 | None                  |                           |            |                                 |       | X Walk 1 X Slope (%)  | 0.9               |                    | X Walk 2 X Slope (%)        | N/A |
| Street 2 Name                           | N/A                   |                           |            | N                               |       | Ramp inside XWalk1?   | N/A               | N/A                | Ramp inside XWalk2?         | N/A |
| Stop Condition-Street 1                 | N/A                   |                           |            |                                 |       | Road Slope (%)        | N/A               | N/A                | Clear Space?                | N/A |
|                                         |                       |                           |            |                                 |       | Road X Slope (%)      | N/A               | N/A                | Clear Space to XWalk (in)   | N/A |
|                                         |                       |                           |            | N                               | /A    | Any Obstructions?     | N/A               |                    | Storm Grate/Utility Hazard? | N/A |
|                                         |                       | Total Cost:               | \$ 1       | 850.00                          | -     | Obstruction Type      |                   |                    | Storm Grate/Utility Type    |     |
|                                         |                       |                           | ÷          |                                 |       |                       | N/A               |                    |                             | N/A |
|                                         |                       |                           |            |                                 |       |                       |                   |                    |                             |     |

Yes Surface Condition? (G/P)

Good