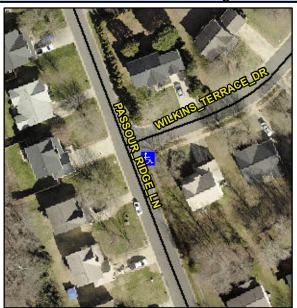

## **Access Compliance Report Public Rights-of-Way** (Curb Ramps)

Intersection ID: 5026 Main Street: PASSOUR\_RIDGE\_LN Cross Street: WILKINS\_TERRACE\_DR Location: SE ADA ID: EF5DB9D9B8B6 Ramp Type: Perp Initial Pass/Fail: Fail **Overall Compliance: No Severity Score:** 22.5