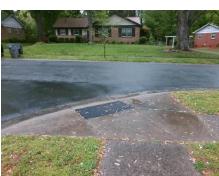

## Field Measurements/Component Compliance

Street 1 Name
Stop Condition-Street 1
Street 2 Name
Stop Condition-Street 2

GREENBROOK DR
None
CAMPBELL DR
StopSign

Possible Solutions:

Remove & Replace Curb Ramp With
Two New Directional Ramps or
Equivalent.

Surveyor Notes:
N/A

PROW/ADA:
Not Found, R305.2, R302.7

Total Cost: \$ 3200.00

| Compliance Description Data |                       | Compliance Description |     | Data                        |        |
|-----------------------------|-----------------------|------------------------|-----|-----------------------------|--------|
| N/A                         | Ramp Length (in)      | 60.0                   | Yes | BlendTrans Slope (%)        | 3.7    |
| Yes                         | Ramp Width (in)       | 48.0                   | Yes | BlendTrans XSlope (%)       | 1.1    |
| N/A                         | Flare Type LT         | Sloped                 | N/A | Flare Type RT               | Sloped |
| N/A                         | Flare Slope LT (%)    | 2.9                    | N/A | Flare Slope RT (%)          | 4.2    |
| N/A                         | Flare Traversable LT? | No                     | N/A | Flare Traversable RT?       | No     |
| N/A                         | Landing Length (in)   | N/A                    | Yes | DWS Provided?               | Yes    |
| N/A                         | Landing Width (in)    | N/A                    | Yes | DWS Contrast?               | Yes    |
| N/A                         | Landing Slope (%)     | N/A                    | Yes | DWS Length (in)             | 25.5   |
| N/A                         | Landing X Slope (%)   | N/A                    | Yes | DWS Full Width?             | Yes    |
| N/A                         | Landing Curb? (Y/N)   | No                     | No  | DWS Offset (in)             | 2.5    |
| N/A                         | Shared Landing?       | No                     |     |                             |        |
| No                          | Gutter Ponding?       | Yes                    | Yes | Gutter Slope (%)            | 0.0    |
| Yes                         | Gutter Lip Ht (in)    | 0.0                    | Yes | Gutter X Slope (%)          | 1.6    |
| N/A                         | Painted X Walk1?      | No                     | N/A | Painted X Walk2?            | No     |
|                             | X Walk 1 Direction    | To SW                  |     | X Walk 2 Direction          | To SE  |
|                             | X Walk 1 Width (in)   | N/A                    |     | X Walk 2 Width (in)         | N/A    |
|                             | X Walk 1 Slope (%)    | 4.7                    |     | X Walk 2 Slope (%)          | 5.0    |
|                             | X Walk 1 X Slope (%)  | 3.5                    |     | X Walk 2 X Slope (%)        | 1.5    |
| N/A                         | Ramp inside XWalk1?   | N/A                    | N/A | Ramp inside XWalk2?         | N/A    |
|                             | Road Slope (%)        | 0.4                    |     | Clear Space?                | Yes    |
|                             | Road X Slope (%)      | 6.2                    | N/A | Clear Space to XWalk (in)   | N/A    |
| Yes                         | Any Obstructions?     | No                     | Yes | Storm Grate/Utility Hazard? | No     |
|                             | Obstruction Type      |                        |     | Storm Grate/Utility Type    |        |
|                             |                       | N/A                    |     |                             | N/A    |
|                             |                       |                        | Yes | Surface Condition? (G/P)    | Good   |
|                             |                       |                        | No  | Curb Slope (%)              | 17.2   |