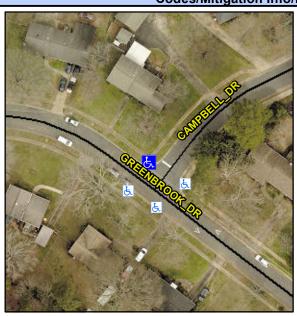

## Access Compliance Report Public Rights-of-Way (Curb Ramps)

Intersection ID: 15029 Main Street: CAMPBELL\_DR Cross Street: GREENBROOK\_DR Location: N

ADA ID: EF5F9F8D295C Ramp Type: BlendTrans2 Initial Pass/Fail: Pass Overall Compliance: No Severity Score: 0

## Field Measurements/Component Compliance

Street 1 Name
Stop Condition-Street 1
Street 2 Name
Stop Condition-Street 2

GREENBROOK DR
None
CAMPBELL DR
StopSign

Possible Solutions:

Remove & Replace Curb Ramp With
Two New Directional Ramps or
Equivalent.