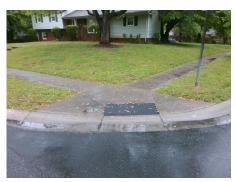

## Field Measurements/Component Compliance

Street 1 Name
Stop Condition-Street 1
Street 2 Name
Stop Condition-Street 2

GREENBROOK DR
None
CAMPBELL DR
StopSign

Possible Solutions:

Remove & Replace Curb Ramp With
Two New Directional Ramps or
Equivalent.

Surveyor Notes:
N/A

PROW/ADA:
Not Found, R305.2, R302.7

Total Cost: \$ 3200.00

| Compliance Description Data |                       | Compliance Description |     | Data                        |        |
|-----------------------------|-----------------------|------------------------|-----|-----------------------------|--------|
| N/A                         | Ramp Length (in)      | 60.0                   | Yes | BlendTrans Slope (%)        | 3.7    |
| Yes                         | Ramp Width (in)       | 48.0                   | Yes | BlendTrans XSlope (%)       | 1.1    |
| N/A                         | Flare Type LT         | Sloped                 | N/A | Flare Type RT               | Sloped |
| N/A                         | Flare Slope LT (%)    | 2.9                    | N/A | Flare Slope RT (%)          | 4.2    |
| N/A                         | Flare Traversable LT? | No                     | N/A | Flare Traversable RT?       | No     |
| N/A                         | Landing Length (in)   | N/A                    | Yes | DWS Provided?               | Yes    |
| N/A                         | Landing Width (in)    | N/A                    | Yes | DWS Contrast?               | Yes    |
| N/A                         | Landing Slope (%)     | N/A                    | Yes | DWS Length (in)             | 25.5   |
| N/A                         | Landing X Slope (%)   | N/A                    | Yes | DWS Full Width?             | Yes    |
| N/A                         | Landing Curb? (Y/N)   | No                     | No  | DWS Offset (in)             | 2.5    |
| N/A                         | Shared Landing?       | No                     |     |                             |        |
| No                          | Gutter Ponding?       | Yes                    | Yes | Gutter Slope (%)            | 0.0    |
| Yes                         | Gutter Lip Ht (in)    | 0.0                    | Yes | Gutter X Slope (%)          | 1.6    |
| N/A                         | Painted X Walk1?      | No                     | N/A | Painted X Walk2?            | No     |
|                             | X Walk 1 Direction    | To SW                  |     | X Walk 2 Direction          | To SE  |
|                             | X Walk 1 Width (in)   | N/A                    |     | X Walk 2 Width (in)         | N/A    |
|                             | X Walk 1 Slope (%)    | 4.7                    |     | X Walk 2 Slope (%)          | 5.0    |
|                             | X Walk 1 X Slope (%)  | 3.5                    |     | X Walk 2 X Slope (%)        | 1.5    |
| N/A                         | Ramp inside XWalk1?   | N/A                    | N/A | Ramp inside XWalk2?         | N/A    |
|                             | Road Slope (%)        | 0.4                    |     | Clear Space?                | Yes    |
|                             | Road X Slope (%)      | 6.2                    | N/A | Clear Space to XWalk (in)   | N/A    |
| Yes                         | Any Obstructions?     | No                     | Yes | Storm Grate/Utility Hazard? | No     |
|                             | Obstruction Type      |                        |     | Storm Grate/Utility Type    |        |
|                             |                       | N/A                    |     |                             | N/A    |
|                             |                       |                        | Yes | Surface Condition? (G/P)    | Good   |
|                             |                       |                        | No  | Curb Slope (%)              | 17.2   |