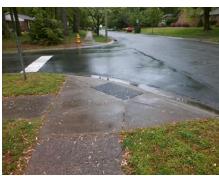

## Field Measurements/Component Compliance

Street 1 Name
Stop Condition-Street 1
Street 2 Name
Stop Condition-Street 2

GREENBROOK DR
None
CAMPBELL DR
StopSign

Possible Solutions:

Remove & Replace Curb Ramp With
Two New Directional Ramps or
Equivalent.

Surveyor Notes:
N/A

PROW/ADA:
Not Found, R305.2, R302.7

Total Cost: \$ 3200.00

| Compliance Description Data |                       | Compliance Description |     | Data                        |        |
|-----------------------------|-----------------------|------------------------|-----|-----------------------------|--------|
| N/A                         | Ramp Length (in)      | 60.0                   | Yes | BlendTrans Slope (%)        | 3.7    |
| Yes                         | Ramp Width (in)       | 48.0                   | Yes | BlendTrans XSlope (%)       | 1.1    |
| N/A                         | Flare Type LT         | Sloped                 | N/A | Flare Type RT               | Sloped |
| N/A                         | Flare Slope LT (%)    | 2.9                    | N/A | Flare Slope RT (%)          | 4.2    |
| N/A                         | Flare Traversable LT? | No                     | N/A | Flare Traversable RT?       | No     |
| N/A                         | Landing Length (in)   | N/A                    | Yes | DWS Provided?               | Yes    |
| N/A                         | Landing Width (in)    | N/A                    | Yes | DWS Contrast?               | Yes    |
| N/A                         | Landing Slope (%)     | N/A                    | Yes | DWS Length (in)             | 25.5   |
| N/A                         | Landing X Slope (%)   | N/A                    | Yes | DWS Full Width?             | Yes    |
| N/A                         | Landing Curb? (Y/N)   | No                     | No  | DWS Offset (in)             | 2.5    |
| N/A                         | Shared Landing?       | No                     |     |                             |        |
| No                          | Gutter Ponding?       | Yes                    | Yes | Gutter Slope (%)            | 0.0    |
| Yes                         | Gutter Lip Ht (in)    | 0.0                    | Yes | Gutter X Slope (%)          | 1.6    |
| N/A                         | Painted X Walk1?      | No                     | N/A | Painted X Walk2?            | No     |
|                             | X Walk 1 Direction    | To SW                  |     | X Walk 2 Direction          | To SE  |
|                             | X Walk 1 Width (in)   | N/A                    |     | X Walk 2 Width (in)         | N/A    |
|                             | X Walk 1 Slope (%)    | 4.7                    |     | X Walk 2 Slope (%)          | 5.0    |
|                             | X Walk 1 X Slope (%)  | 3.5                    |     | X Walk 2 X Slope (%)        | 1.5    |
| N/A                         | Ramp inside XWalk1?   | N/A                    | N/A | Ramp inside XWalk2?         | N/A    |
|                             | Road Slope (%)        | 0.4                    |     | Clear Space?                | Yes    |
|                             | Road X Slope (%)      | 6.2                    | N/A | Clear Space to XWalk (in)   | N/A    |
| Yes                         | Any Obstructions?     | No                     | Yes | Storm Grate/Utility Hazard? | No     |
|                             | Obstruction Type      |                        |     | Storm Grate/Utility Type    |        |
|                             |                       | N/A                    |     |                             | N/A    |
|                             |                       |                        | Yes | Surface Condition? (G/P)    | Good   |
|                             |                       |                        | No  | Curb Slope (%)              | 17.2   |