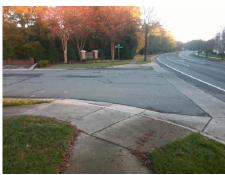

## Access Compliance Report Public Rights-of-Way (Curb Ramps)

Intersection ID: 32032 Main Street: COLONY\_RD Cross Street: WAKEHURST\_RD Location: SW

ADA ID: EF64DE2CA493 Ramp Type: PerpDiag Initial Pass/Fail: Fail Overall Compliance: No Severity Score: 8.75

## Field Measurements/Component Compliance

Street 1 Name
Stop Condition-Street 2
Street 2 Name
Stop Condition-Street 1

COLONY RD None WAKEHURST RD StopSign

Total Cost: \$ 3200.00

| Compl | mpliance Description  |       | Compliance |       | Description             | Data  |
|-------|-----------------------|-------|------------|-------|-------------------------|-------|
| N/A   | Ramp Length (in)      | 73.0  | Yes        | Ramp  | Slope (%)               | 8.3   |
| No    | Ramp Width (in)       | 36.0  | Yes        | Ramp  | XSlope (%)              | 0.8   |
| N/A   | Flare Type LT         | N/A   | N/A        | Flare | Type RT                 | N/A   |
| N/A   | Flare Slope LT (%)    | N/A   | N/A        | Flare | Slope RT (%)            | N/A   |
| N/A   | Flare Traversable LT? | N/A   | N/A        | Flare | Traversable RT?         | N/A   |
| N/A   | Landing Length (in)   | N/A   | N/A        | DWS   | Provided?               | N/A   |
| N/A   | Landing Width (in)    | N/A   | N/A        | DWS   | Contrast?               | N/A   |
| N/A   | Landing Slope (%)     | N/A   | N/A        | DWS   | Length (in)             | N/A   |
| N/A   | Landing X Slope (%)   | N/A   | N/A        | DWS   | Full Width?             | N/A   |
| N/A   | Landing Curb? (Y/N)   | N/A   | N/A        | DWS   | Offset (in)             | N/A   |
| N/A   | Shared Landing?       | N/A   |            |       |                         |       |
| N/A   | Gutter Ponding?       | N/A   | N/A        | Gutte | er Slope (%)            | N/A   |
| N/A   | Gutter Lip Ht (in)    | N/A   | N/A        | Gutte | er X Slope (%)          | N/A   |
| N/A   | Painted X Walk1?      | No    | N/A        | Paint | ed X Walk2?             | No    |
|       | X Walk 1 Direction    | To SE |            | X Wa  | lk 2 Direction          | To NE |
| N/A   | X Walk 1 Width (in)   | N/A   | N/A        | X Wa  | lk 2 Width (in)         | N/A   |
|       | X Walk 1 Slope (%)    | 3.0   |            | X Wa  | lk 2 Slope (%)          | 2.5   |
|       | X Walk 1 X Slope (%)  | 2.8   |            | X Wa  | lk 2 X Slope (%)        | 1.8   |
| N/A   | Ramp inside XWalk1?   | N/A   | N/A        | Ram   | o inside XWalk2?        | N/A   |
|       | Road Slope (%)        | 3.4   | N/A        | Clear | Space?                  | N/A   |
|       | Road X Slope (%)      | 4.4   | N/A        | Clear | Space to XWalk (in)     | N/A   |
| N/A   | Any Obstructions?     | N/A   | N/A        | Storn | n Grate/Utility Hazard? | N/A   |
|       | Obstruction Type      |       | l          | Storn | n Grate/Utility Type    |       |
|       |                       | N/A   |            |       |                         | N/A   |
|       |                       |       | Yes        | Surfa | ce Condition? (G/P)     | Good  |
|       |                       |       |            |       |                         |       |