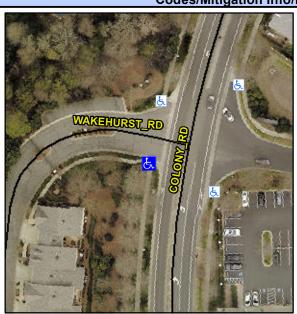

## Access Compliance Report Public Rights-of-Way (Curb Ramps)

Intersection ID: 32032 Main Street: COLONY\_RD Cross Street: WAKEHURST\_RD Location: SW

ADA ID: EF64DE2CA493 Ramp Type: PerpDiag Initial Pass/Fail: Fail Overall Compliance: No Severity Score: 8.75

## Field Measurements/Component Compliance

Street 1 Name
Stop Condition-Street 2
Street 2 Name
Stop Condition-Street 1

COLONY RD None WAKEHURST RD StopSign

Total Cost: \$ 3200.00

| Compl | mpliance Description  |       | Compliance |       | Description             | Data  |
|-------|-----------------------|-------|------------|-------|-------------------------|-------|
| N/A   | Ramp Length (in)      | 73.0  | Yes        | Ramp  | Slope (%)               | 8.3   |
| No    | Ramp Width (in)       | 36.0  | Yes        | Ramp  | XSlope (%)              | 0.8   |
| N/A   | Flare Type LT         | N/A   | N/A        | Flare | Type RT                 | N/A   |
| N/A   | Flare Slope LT (%)    | N/A   | N/A        | Flare | Slope RT (%)            | N/A   |
| N/A   | Flare Traversable LT? | N/A   | N/A        | Flare | Traversable RT?         | N/A   |
| N/A   | Landing Length (in)   | N/A   | N/A        | DWS   | Provided?               | N/A   |
| N/A   | Landing Width (in)    | N/A   | N/A        | DWS   | Contrast?               | N/A   |
| N/A   | Landing Slope (%)     | N/A   | N/A        | DWS   | Length (in)             | N/A   |
| N/A   | Landing X Slope (%)   | N/A   | N/A        | DWS   | Full Width?             | N/A   |
| N/A   | Landing Curb? (Y/N)   | N/A   | N/A        | DWS   | Offset (in)             | N/A   |
| N/A   | Shared Landing?       | N/A   |            |       |                         |       |
| N/A   | Gutter Ponding?       | N/A   | N/A        | Gutte | er Slope (%)            | N/A   |
| N/A   | Gutter Lip Ht (in)    | N/A   | N/A        | Gutte | er X Slope (%)          | N/A   |
| N/A   | Painted X Walk1?      | No    | N/A        | Paint | ed X Walk2?             | No    |
|       | X Walk 1 Direction    | To SE |            | X Wa  | lk 2 Direction          | To NE |
| N/A   | X Walk 1 Width (in)   | N/A   | N/A        | X Wa  | lk 2 Width (in)         | N/A   |
|       | X Walk 1 Slope (%)    | 3.0   |            | X Wa  | lk 2 Slope (%)          | 2.5   |
|       | X Walk 1 X Slope (%)  | 2.8   |            | X Wa  | lk 2 X Slope (%)        | 1.8   |
| N/A   | Ramp inside XWalk1?   | N/A   | N/A        | Ram   | o inside XWalk2?        | N/A   |
|       | Road Slope (%)        | 3.4   | N/A        | Clear | Space?                  | N/A   |
|       | Road X Slope (%)      | 4.4   | N/A        | Clear | Space to XWalk (in)     | N/A   |
| N/A   | Any Obstructions?     | N/A   | N/A        | Storn | n Grate/Utility Hazard? | N/A   |
|       | Obstruction Type      |       | l          | Storn | n Grate/Utility Type    |       |
|       |                       | N/A   |            |       |                         | N/A   |
|       |                       |       | Yes        | Surfa | ce Condition? (G/P)     | Good  |
|       |                       |       |            |       |                         |       |