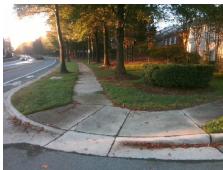

## Access Compliance Report Public Rights-of-Way (Curb Ramps)

Intersection ID: 32032 Main Street: COLONY\_RD Cross Street: WAKEHURST\_RD Location: SW

ADA ID: EF64DE2CA493 Ramp Type: PerpDiag Initial Pass/Fail: Fail Overall Compliance: No Severity Score: 8.75

## Field Measurements/Component Compliance

Street 1 Name
Stop Condition-Street 2
Street 2 Name
Stop Condition-Street 1

COLONY RD None WAKEHURST RD StopSign

Total Cost: \$ 3200.00

| Compl | mpliance Description  |       | Compliance |       | Description             | Data  |
|-------|-----------------------|-------|------------|-------|-------------------------|-------|
| N/A   | Ramp Length (in)      | 73.0  | Yes        | Ramp  | Slope (%)               | 8.3   |
| No    | Ramp Width (in)       | 36.0  | Yes        | Ramp  | XSlope (%)              | 0.8   |
| N/A   | Flare Type LT         | N/A   | N/A        | Flare | Type RT                 | N/A   |
| N/A   | Flare Slope LT (%)    | N/A   | N/A        | Flare | Slope RT (%)            | N/A   |
| N/A   | Flare Traversable LT? | N/A   | N/A        | Flare | Traversable RT?         | N/A   |
| N/A   | Landing Length (in)   | N/A   | N/A        | DWS   | Provided?               | N/A   |
| N/A   | Landing Width (in)    | N/A   | N/A        | DWS   | Contrast?               | N/A   |
| N/A   | Landing Slope (%)     | N/A   | N/A        | DWS   | Length (in)             | N/A   |
| N/A   | Landing X Slope (%)   | N/A   | N/A        | DWS   | Full Width?             | N/A   |
| N/A   | Landing Curb? (Y/N)   | N/A   | N/A        | DWS   | Offset (in)             | N/A   |
| N/A   | Shared Landing?       | N/A   |            |       |                         |       |
| N/A   | Gutter Ponding?       | N/A   | N/A        | Gutte | er Slope (%)            | N/A   |
| N/A   | Gutter Lip Ht (in)    | N/A   | N/A        | Gutte | er X Slope (%)          | N/A   |
| N/A   | Painted X Walk1?      | No    | N/A        | Paint | ed X Walk2?             | No    |
|       | X Walk 1 Direction    | To SE |            | X Wa  | lk 2 Direction          | To NE |
| N/A   | X Walk 1 Width (in)   | N/A   | N/A        | X Wa  | lk 2 Width (in)         | N/A   |
|       | X Walk 1 Slope (%)    | 3.0   |            | X Wa  | lk 2 Slope (%)          | 2.5   |
|       | X Walk 1 X Slope (%)  | 2.8   |            | X Wa  | lk 2 X Slope (%)        | 1.8   |
| N/A   | Ramp inside XWalk1?   | N/A   | N/A        | Ram   | o inside XWalk2?        | N/A   |
|       | Road Slope (%)        | 3.4   | N/A        | Clear | Space?                  | N/A   |
|       | Road X Slope (%)      | 4.4   | N/A        | Clear | Space to XWalk (in)     | N/A   |
| N/A   | Any Obstructions?     | N/A   | N/A        | Storn | n Grate/Utility Hazard? | N/A   |
|       | Obstruction Type      |       | l          | Storn | n Grate/Utility Type    |       |
|       |                       | N/A   |            |       |                         | N/A   |
|       |                       |       | Yes        | Surfa | ce Condition? (G/P)     | Good  |
|       |                       |       |            |       |                         |       |