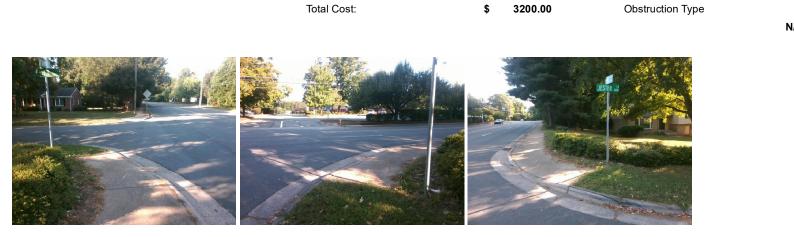

## Access Compliance Report Public Rights-of-Way (Curb Ramps)

| Intersection ID: 18602                                                                                          | Main Street: JESTER_LN |                                | Cross     | Cross Street: RAMA_RD                   |                       |       | Location: E                    |                             |       |
|-----------------------------------------------------------------------------------------------------------------|------------------------|--------------------------------|-----------|-----------------------------------------|-----------------------|-------|--------------------------------|-----------------------------|-------|
| ADA ID: EF678A89F409                                                                                            | Ramp Type: PerpDiag    |                                | Initial F | Initial Pass/Fail: Fail Overall Comp    |                       |       | ance: No Severity Score: 33.75 |                             |       |
| Codes/Mitigation Info/Possible Solution                                                                         |                        |                                |           | Field Measurements/Component Compliance |                       |       |                                |                             |       |
|                                                                                                                 |                        | Possible Solutions:            |           |                                         |                       |       |                                | liance Description          | Data  |
|                                                                                                                 |                        | Remove & Replace Curb Ramp     | With      | N/A                                     | Ramp Length (in)      | 58.0  | Yes                            | Ramp Slope (%)              | 7.2   |
|                                                                                                                 |                        | Two New Directional Ramps or   | vvicii    | No                                      | Ramp Width (in)       | 47.0  | No                             | Ramp XSlope (%)             | 7.0   |
|                                                                                                                 |                        | Equivalent.                    |           | N/A                                     | Flare Type LT         | N/A   | N/A                            | Flare Type RT               | N/A   |
|                                                                                                                 |                        |                                |           | N/A                                     | Flare Slope LT (%)    | N/A   | N/A                            | Flare Slope RT (%)          | N/A   |
|                                                                                                                 |                        |                                |           | N/A                                     | Flare Traversable LT? | N/A   | N/A                            | Flare Traversable RT?       | N/A   |
| the second se | V Coverage             |                                |           | N/A                                     | Landing Length (in)   | N/A   | N/A                            | DWS Provided?               | N/A   |
| E S E                                                                                                           | × *                    | Surveyor Notes:                |           | N/A                                     | Landing Width (in)    | N/A   | N/A                            | DWS Contrast?               | N/A   |
|                                                                                                                 |                        | N/A                            |           | N/A                                     | Landing Slope (%)     | N/A   | N/A                            | DWS Length (in)             | N/A   |
| Sector Sector                                                                                                   | k .                    |                                |           | N/A                                     | Landing X Slope (%)   | N/A   | N/A                            | DWS Full Width?             | N/A   |
| 6 JEDIER IN                                                                                                     |                        |                                |           | N/A                                     | Landing Curb? (Y/N)   | N/A   | N/A                            | DWS Offset (in)             | N/A   |
|                                                                                                                 |                        |                                |           | N/A                                     | Shared Landing?       | N/A   |                                |                             |       |
|                                                                                                                 |                        | PROW/ADA:                      |           | N/A                                     | Gutter Ponding?       | N/A   | N/A                            | Gutter Slope (%)            | N/A   |
|                                                                                                                 |                        | Not Found, R304.5.1, R304.5.3  |           | N/A                                     | Gutter Lip Ht (in)    | N/A   | N/A                            | Gutter X Slope (%)          | N/A   |
| 1 long The                                                                                                      |                        | Not i ound, 1004.5.1, 1004.0.5 |           | N/A                                     | Painted X Walk1?      | No    | N/A                            | Painted X Walk2?            | No    |
|                                                                                                                 |                        |                                |           |                                         | X Walk 1 Direction    | To NW |                                | X Walk 2 Direction          | To SW |
| The second second                                                                                               |                        |                                |           | N/A                                     | X Walk 1 Width (in)   | N/A   | N/A                            | X Walk 2 Width (in)         | N/A   |
| Street 1 Name                                                                                                   | RAMA RD                | -                              |           |                                         | X Walk 1 Slope (%)    | 8.0   |                                | X Walk 2 Slope (%)          | 1.9   |
| Stop Condition-Street 2                                                                                         | None                   |                                |           |                                         | X Walk 1 X Slope (%)  | 1.8   |                                | X Walk 2 X Slope (%)        | 8.4   |
| Street 2 Name                                                                                                   | JESTER LN              |                                |           | N/A                                     | Ramp inside XWalk1?   | N/A   | N/A                            | Ramp inside XWalk2?         | N/A   |
| Stop Condition-Street 1                                                                                         | StopSign               |                                |           |                                         | Road Slope (%)        | 7.4   | N/A                            | Clear Space?                | N/A   |
|                                                                                                                 |                        |                                |           |                                         | Road X Slope (%)      | 10.5  | N/A                            | Clear Space to XWalk (in)   | N/A   |
|                                                                                                                 |                        |                                |           | N/A                                     | Any Obstructions?     | N/A   | N/A                            | Storm Grate/Utility Hazard? | N/A   |
|                                                                                                                 |                        | Total Cost: \$                 | 3200.00   |                                         | Obstruction Type      |       |                                | Storm Grate/Utility Type    |       |
|                                                                                                                 |                        | ····· •                        |           |                                         |                       | N/A   |                                |                             | N/A   |
|                                                                                                                 |                        |                                |           |                                         |                       |       |                                |                             |       |