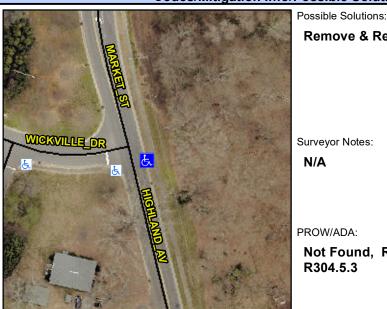

## Access Compliance Report Public Rights-of-Way (Curb Ramps)

Intersection ID: 12201 Main Street: HIGHLAND\_AV Cross Street: MARKET\_ST Location: E

ADA ID: EF67B3136DDD Ramp Type: Perp Initial Pass/Fail: Fail Overall Compliance: No Severity Score: 35

## Field Measurements/Component Compliance

Street 1 Name MARKET ST
Stop Condition-Street 2 None
Street 2 Name N/A
Stop Condition-Street 1 N/A

| Remove & Replace Entire Ramp.  |  |  |  |  |  |  |  |  |
|--------------------------------|--|--|--|--|--|--|--|--|
|                                |  |  |  |  |  |  |  |  |
|                                |  |  |  |  |  |  |  |  |
|                                |  |  |  |  |  |  |  |  |
| Surveyor Notes:                |  |  |  |  |  |  |  |  |
| •                              |  |  |  |  |  |  |  |  |
| N/A                            |  |  |  |  |  |  |  |  |
|                                |  |  |  |  |  |  |  |  |
|                                |  |  |  |  |  |  |  |  |
| PROW/ADA:                      |  |  |  |  |  |  |  |  |
| Not Found, R304.5.1, R304.2.2, |  |  |  |  |  |  |  |  |
| R304.5.3                       |  |  |  |  |  |  |  |  |
|                                |  |  |  |  |  |  |  |  |
|                                |  |  |  |  |  |  |  |  |
|                                |  |  |  |  |  |  |  |  |
|                                |  |  |  |  |  |  |  |  |
|                                |  |  |  |  |  |  |  |  |
|                                |  |  |  |  |  |  |  |  |