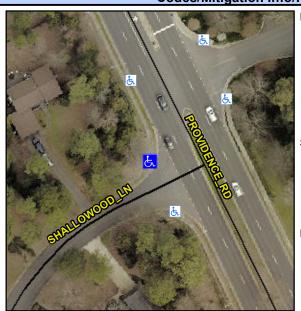

## Access Compliance Report Public Rights-of-Way (Curb Ramps)

Intersection ID: 25470Main Street:PROVIDENCE\_RDCross Street:SHALLOWOOD\_LNLocation:NWADA ID: EF6B06957E6ERamp Type:PerpInitial Pass/Fail:FailOverall Compliance:NoSeverity Score:22.5