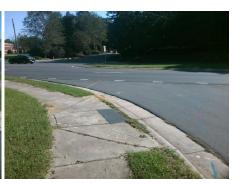

## Field Measurements/Component Compliance

Street 1 Name
Shallowood LN
Stop Condition-Street 2
StopSign
Street 2 Name
N/A
Stop Condition-Street 1
N/A

Possible Solutions:

Remove & Replace Entire Ramp.

Surveyor Notes:

N/A

PROW/ADA:

R304.5.1, R304.2.2, R304.5.3

Total Cost: \$ 1850.00

Compliance Description Data Compliance Description Data No N/A Ramp Length (in) 84.0 Ramp Slope (%) 8.4 No Ramp XSlope (%) No Ramp Width (in) 39.5 4.6 N/A N/A Flare Type LT N/A Flare Type RT N/A N/A N/A N/A Flare Slope RT (%) N/A Flare Slope LT (%) N/A Flare Traversable LT? N/A N/A Flare Traversable RT? N/A N/A N/A N/A DWS Provided? N/A Landing Length (in) N/A Landing Width (in) N/A N/A **DWS Contrast?** N/A N/A N/A N/A Landing Slope (%) DWS Length (in) N/A N/A Landing X Slope (%) N/A N/A DWS Full Width? N/A N/A Landing Curb? (Y/N) N/A N/A DWS Offset (in) N/A N/A N/A Shared Landing? N/A **Gutter Ponding?** N/A N/A Gutter Slope (%) N/A N/A Gutter Lip Ht (in) N/A N/A Gutter X Slope (%) N/A N/A Painted X Walk1? No N/A Painted X Walk2? N/A X Walk 1 Direction To S X Walk 2 Direction N/A N/A N/A X Walk 1 Width (in) X Walk 2 Width (in) N/A X Walk 1 Slope (%) 0.3 X Walk 2 Slope (%) N/A X Walk 1 X Slope (%) 3.3 X Walk 2 X Slope (%) N/A N/A N/A N/A Ramp inside XWalk2? Ramp inside XWalk1? N/A Road Slope (%) N/A N/A Clear Space? N/A Road X Slope (%) N/A N/A Clear Space to XWalk (in) N/A N/A N/A Any Obstructions? N/A Storm Grate/Utility Hazard? N/A **Obstruction Type** Storm Grate/Utility Type N/A N/A Yes Surface Condition? (G/P) Good