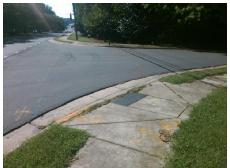

## Field Measurements/Component Compliance

Street 1 Name
Shallowood LN
Stop Condition-Street 2
StopSign
Street 2 Name
N/A
Stop Condition-Street 1
N/A

Possible Solutions:

Remove & Replace Entire Ramp.

Surveyor Notes:

N/A

PROW/ADA:

R304.5.1, R304.2.2, R304.5.3

Total Cost: \$ 1850.00

Compliance Description Data Compliance Description Data No N/A Ramp Length (in) 84.0 Ramp Slope (%) 8.4 No Ramp XSlope (%) No Ramp Width (in) 39.5 4.6 N/A N/A Flare Type LT N/A Flare Type RT N/A N/A N/A N/A Flare Slope RT (%) N/A Flare Slope LT (%) N/A Flare Traversable LT? N/A N/A Flare Traversable RT? N/A N/A N/A N/A DWS Provided? N/A Landing Length (in) N/A Landing Width (in) N/A N/A **DWS Contrast?** N/A N/A N/A N/A Landing Slope (%) DWS Length (in) N/A N/A Landing X Slope (%) N/A N/A DWS Full Width? N/A N/A Landing Curb? (Y/N) N/A N/A DWS Offset (in) N/A N/A N/A Shared Landing? N/A **Gutter Ponding?** N/A N/A Gutter Slope (%) N/A N/A Gutter Lip Ht (in) N/A N/A Gutter X Slope (%) N/A N/A Painted X Walk1? No N/A Painted X Walk2? N/A X Walk 1 Direction To S X Walk 2 Direction N/A N/A N/A X Walk 1 Width (in) X Walk 2 Width (in) N/A X Walk 1 Slope (%) 0.3 X Walk 2 Slope (%) N/A X Walk 1 X Slope (%) 3.3 X Walk 2 X Slope (%) N/A N/A N/A N/A Ramp inside XWalk2? Ramp inside XWalk1? N/A Road Slope (%) N/A N/A Clear Space? N/A Road X Slope (%) N/A N/A Clear Space to XWalk (in) N/A N/A N/A Any Obstructions? N/A Storm Grate/Utility Hazard? N/A **Obstruction Type** Storm Grate/Utility Type N/A N/A Yes Surface Condition? (G/P) Good