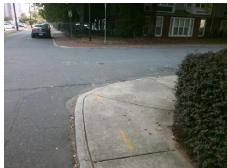

## Field Measurements/Component Compliance

Street 1 Name
Stop Condition-Street 2
Street 2 Name
Stop Condition-Street 1

W 8TH ST StopSign N SMITH ST None Possible Solutions:

Remove & Replace Curb Ramp With
Two New Directional Ramps or
Equivalent.

Surveyor Notes:

N/A

PROW/ADA:

Not Found R304 5 1 R304 5 3

Not Found, R304.5.1, R304.5.3

ST ign ST one

Total Cost: \$ 3200.00

| Compliance Description |                       | Data  | Comp | liance Description          | Data  |
|------------------------|-----------------------|-------|------|-----------------------------|-------|
| N/A                    | Ramp Length (in)      | 66.0  | Yes  | Ramp Slope (%)              | 6.0   |
| No                     | Ramp Width (in)       | 39.0  | No   | Ramp XSlope (%)             | 3.9   |
| N/A                    | Flare Type LT         | N/A   | N/A  | Flare Type RT               | N/A   |
| N/A                    | Flare Slope LT (%)    | N/A   | N/A  | Flare Slope RT (%)          | N/A   |
| N/A                    | Flare Traversable LT? | N/A   | N/A  | Flare Traversable RT?       | N/A   |
| N/A                    | Landing Length (in)   | N/A   | N/A  | DWS Provided?               | N/A   |
| N/A                    | Landing Width (in)    | N/A   | N/A  | DWS Contrast?               | N/A   |
| N/A                    | Landing Slope (%)     | N/A   | N/A  | DWS Length (in)             | N/A   |
| N/A                    | Landing X Slope (%)   | N/A   | N/A  | DWS Full Width?             | N/A   |
| N/A                    | Landing Curb? (Y/N)   | N/A   | N/A  | DWS Offset (in)             | N/A   |
| N/A                    | Shared Landing?       | N/A   |      |                             |       |
| N/A                    | Gutter Ponding?       | N/A   | N/A  | Gutter Slope (%)            | N/A   |
| N/A                    | Gutter Lip Ht (in)    | N/A   | N/A  | Gutter X Slope (%)          | N/A   |
| N/A                    | Painted X Walk1?      | No    | N/A  | Painted X Walk2?            | No    |
|                        | X Walk 1 Direction    | To NE |      | X Walk 2 Direction          | To NW |
| N/A                    | X Walk 1 Width (in)   | N/A   | N/A  | X Walk 2 Width (in)         | N/A   |
|                        | X Walk 1 Slope (%)    | 5.4   |      | X Walk 2 Slope (%)          | 1.8   |
|                        | X Walk 1 X Slope (%)  | 2.9   |      | X Walk 2 X Slope (%)        | 6.4   |
| N/A                    | Ramp inside XWalk1?   | N/A   | N/A  | Ramp inside XWalk2?         | N/A   |
|                        | Road Slope (%)        | 0.8   | N/A  | Clear Space?                | N/A   |
|                        | Road X Slope (%)      | 9.2   | N/A  | Clear Space to XWalk (in)   | N/A   |
| N/A                    | Any Obstructions?     | N/A   | N/A  | Storm Grate/Utility Hazard? | N/A   |
|                        | Obstruction Type      |       | l    | Storm Grate/Utility Type    |       |
|                        |                       | N/A   |      |                             | N/A   |