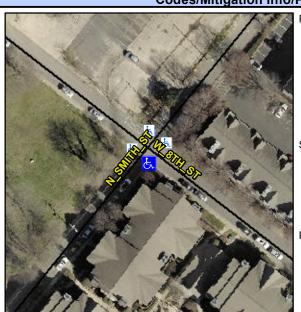

## Access Compliance Report Public Rights-of-Way (Curb Ramps)

Intersection ID: 11408 Main Street: N\_SMITH\_ST Cross Street: W\_8TH\_ST Location: S

ADA ID: EF6FE16B9F40 Ramp Type: PerpDiag Initial Pass/Fail: Fail Overall Compliance: No Severity Score: 10