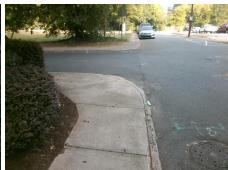

## Field Measurements/Component Compliance

Street 1 Name
Stop Condition-Street 2
Street 2 Name
Stop Condition-Street 1

W 8TH ST StopSign N SMITH ST None Possible Solutions:

Remove & Replace Curb Ramp With
Two New Directional Ramps or
Equivalent.

Surveyor Notes:

N/A

PROW/ADA:

Not Found R304 5 1 R304 5 3

Not Found, R304.5.1, R304.5.3

ST ign ST one

Total Cost: \$ 3200.00

| Compliance Description |                       | Data  | Comp | liance Description          | Data  |
|------------------------|-----------------------|-------|------|-----------------------------|-------|
| N/A                    | Ramp Length (in)      | 66.0  | Yes  | Ramp Slope (%)              | 6.0   |
| No                     | Ramp Width (in)       | 39.0  | No   | Ramp XSlope (%)             | 3.9   |
| N/A                    | Flare Type LT         | N/A   | N/A  | Flare Type RT               | N/A   |
| N/A                    | Flare Slope LT (%)    | N/A   | N/A  | Flare Slope RT (%)          | N/A   |
| N/A                    | Flare Traversable LT? | N/A   | N/A  | Flare Traversable RT?       | N/A   |
| N/A                    | Landing Length (in)   | N/A   | N/A  | DWS Provided?               | N/A   |
| N/A                    | Landing Width (in)    | N/A   | N/A  | DWS Contrast?               | N/A   |
| N/A                    | Landing Slope (%)     | N/A   | N/A  | DWS Length (in)             | N/A   |
| N/A                    | Landing X Slope (%)   | N/A   | N/A  | DWS Full Width?             | N/A   |
| N/A                    | Landing Curb? (Y/N)   | N/A   | N/A  | DWS Offset (in)             | N/A   |
| N/A                    | Shared Landing?       | N/A   |      |                             |       |
| N/A                    | Gutter Ponding?       | N/A   | N/A  | Gutter Slope (%)            | N/A   |
| N/A                    | Gutter Lip Ht (in)    | N/A   | N/A  | Gutter X Slope (%)          | N/A   |
| N/A                    | Painted X Walk1?      | No    | N/A  | Painted X Walk2?            | No    |
|                        | X Walk 1 Direction    | To NE |      | X Walk 2 Direction          | To NW |
| N/A                    | X Walk 1 Width (in)   | N/A   | N/A  | X Walk 2 Width (in)         | N/A   |
|                        | X Walk 1 Slope (%)    | 5.4   |      | X Walk 2 Slope (%)          | 1.8   |
|                        | X Walk 1 X Slope (%)  | 2.9   |      | X Walk 2 X Slope (%)        | 6.4   |
| N/A                    | Ramp inside XWalk1?   | N/A   | N/A  | Ramp inside XWalk2?         | N/A   |
|                        | Road Slope (%)        | 0.8   | N/A  | Clear Space?                | N/A   |
|                        | Road X Slope (%)      | 9.2   | N/A  | Clear Space to XWalk (in)   | N/A   |
| N/A                    | Any Obstructions?     | N/A   | N/A  | Storm Grate/Utility Hazard? | N/A   |
|                        | Obstruction Type      |       | l    | Storm Grate/Utility Type    |       |
|                        |                       | N/A   |      |                             | N/A   |