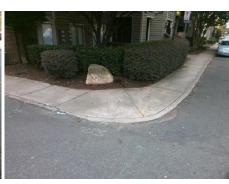

## Field Measurements/Component Compliance

Street 1 Name
Stop Condition-Street 2
Street 2 Name
Stop Condition-Street 1

W 8TH ST StopSign N SMITH ST None Possible Solutions:

Remove & Replace Curb Ramp With
Two New Directional Ramps or
Equivalent.

Surveyor Notes:

N/A

PROW/ADA:

Not Found R304 5 1 R304 5 3

Not Found, R304.5.1, R304.5.3

ST ign ST one

Total Cost: \$ 3200.00

| Compliance Description |                       | Data  | Comp | liance Description          | Data  |
|------------------------|-----------------------|-------|------|-----------------------------|-------|
| N/A                    | Ramp Length (in)      | 66.0  | Yes  | Ramp Slope (%)              | 6.0   |
| No                     | Ramp Width (in)       | 39.0  | No   | Ramp XSlope (%)             | 3.9   |
| N/A                    | Flare Type LT         | N/A   | N/A  | Flare Type RT               | N/A   |
| N/A                    | Flare Slope LT (%)    | N/A   | N/A  | Flare Slope RT (%)          | N/A   |
| N/A                    | Flare Traversable LT? | N/A   | N/A  | Flare Traversable RT?       | N/A   |
| N/A                    | Landing Length (in)   | N/A   | N/A  | DWS Provided?               | N/A   |
| N/A                    | Landing Width (in)    | N/A   | N/A  | DWS Contrast?               | N/A   |
| N/A                    | Landing Slope (%)     | N/A   | N/A  | DWS Length (in)             | N/A   |
| N/A                    | Landing X Slope (%)   | N/A   | N/A  | DWS Full Width?             | N/A   |
| N/A                    | Landing Curb? (Y/N)   | N/A   | N/A  | DWS Offset (in)             | N/A   |
| N/A                    | Shared Landing?       | N/A   |      |                             |       |
| N/A                    | Gutter Ponding?       | N/A   | N/A  | Gutter Slope (%)            | N/A   |
| N/A                    | Gutter Lip Ht (in)    | N/A   | N/A  | Gutter X Slope (%)          | N/A   |
| N/A                    | Painted X Walk1?      | No    | N/A  | Painted X Walk2?            | No    |
|                        | X Walk 1 Direction    | To NE |      | X Walk 2 Direction          | To NW |
| N/A                    | X Walk 1 Width (in)   | N/A   | N/A  | X Walk 2 Width (in)         | N/A   |
|                        | X Walk 1 Slope (%)    | 5.4   |      | X Walk 2 Slope (%)          | 1.8   |
|                        | X Walk 1 X Slope (%)  | 2.9   |      | X Walk 2 X Slope (%)        | 6.4   |
| N/A                    | Ramp inside XWalk1?   | N/A   | N/A  | Ramp inside XWalk2?         | N/A   |
|                        | Road Slope (%)        | 0.8   | N/A  | Clear Space?                | N/A   |
|                        | Road X Slope (%)      | 9.2   | N/A  | Clear Space to XWalk (in)   | N/A   |
| N/A                    | Any Obstructions?     | N/A   | N/A  | Storm Grate/Utility Hazard? | N/A   |
|                        | Obstruction Type      |       | l    | Storm Grate/Utility Type    |       |
|                        |                       | N/A   |      |                             | N/A   |