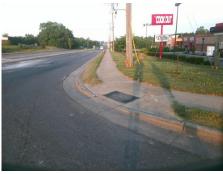

## Field Measurements/Component Compliance

Street 1 Name
Stop Condition-Street 2
Street 2 Name
Stop Condition-Street 1

S TRYON ST None YORK CENTER DR None Possible Solutions:

Remove & Replace Curb Ramp With
Two New Directional Ramps or
Equivalent.

Surveyor Notes: **N/A** 

PROW/ADA:

R304.5.1, R304.2.2, R304.5.3

Total Cost: \$ 3200.00

| Compliance Description |                       | Data  | Compliance |       | Description             | Data  |
|------------------------|-----------------------|-------|------------|-------|-------------------------|-------|
| N/A                    | Ramp Length (in)      | 48.0  | No         | Ram   | Slope (%)               | 9.9   |
| No                     | Ramp Width (in)       | 47.0  | No         | Ram   | XSlope (%)              | 2.6   |
| N/A                    | Flare Type LT         | N/A   | N/A        | Flare | Type RT                 | N/A   |
| N/A                    | Flare Slope LT (%)    | N/A   | N/A        | Flare | Slope RT (%)            | N/A   |
| N/A                    | Flare Traversable LT? | N/A   | N/A        | Flare | Traversable RT?         | N/A   |
| N/A                    | Landing Length (in)   | N/A   | N/A        | DWS   | Provided?               | N/A   |
| N/A                    | Landing Width (in)    | N/A   | N/A        | DWS   | Contrast?               | N/A   |
| N/A                    | Landing Slope (%)     | N/A   | N/A        | DWS   | Length (in)             | N/A   |
| N/A                    | Landing X Slope (%)   | N/A   | N/A        | DWS   | Full Width?             | N/A   |
| N/A                    | Landing Curb? (Y/N)   | N/A   | N/A        | DWS   | Offset (in)             | N/A   |
| N/A                    | Shared Landing?       | N/A   |            |       |                         |       |
| N/A                    | Gutter Ponding?       | N/A   | N/A        | Gutte | r Slope (%)             | N/A   |
| N/A                    | Gutter Lip Ht (in)    | N/A   | N/A        | Gutte | r X Slope (%)           | N/A   |
| N/A                    | Painted X Walk1?      | No    | N/A        | Paint | ed X Walk2?             | No    |
|                        | X Walk 1 Direction    | To SE |            | X Wa  | lk 2 Direction          | To NE |
| N/A                    | X Walk 1 Width (in)   | N/A   | N/A        | X Wa  | lk 2 Width (in)         | N/A   |
|                        | X Walk 1 Slope (%)    | 1.5   |            | X Wa  | lk 2 Slope (%)          | 1.9   |
|                        | X Walk 1 X Slope (%)  | 1.1   |            | X Wa  | lk 2 X Slope (%)        | 0.6   |
| N/A                    | Ramp inside XWalk1?   | N/A   | N/A        | Ram   | inside XWalk2?          | N/A   |
|                        | Road Slope (%)        | 0.9   | N/A        | Clear | Space?                  | N/A   |
|                        | Road X Slope (%)      | 2.0   | N/A        | Clear | Space to XWalk (in)     | N/A   |
| N/A                    | Any Obstructions?     | N/A   | N/A        | Storn | n Grate/Utility Hazard? | N/A   |
|                        | Obstruction Type      |       | l          | Storn | n Grate/Utility Type    |       |
|                        |                       | N/A   |            |       |                         | N/A   |