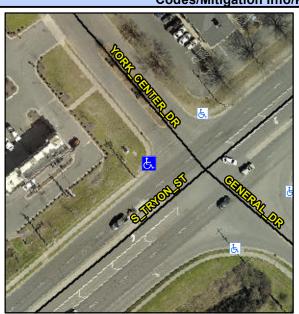

## Access Compliance Report Public Rights-of-Way (Curb Ramps)

Intersection ID: 30513 Main Street: S\_TRYON\_ST Cross Street: YORK\_CENTER\_DR Location: NW

ADA ID: EF7DF592B2B9 Ramp Type: PerpDiag Initial Pass/Fail: Fail Overall Compliance: No Severity Score: 22.5

## Field Measurements/Component Compliance

Street 1 Name
Stop Condition-Street 2
Street 2 Name
Stop Condition-Street 1

S TRYON ST None YORK CENTER DR None Possible Solutions:

Remove & Replace Curb Ramp With
Two New Directional Ramps or
Equivalent.