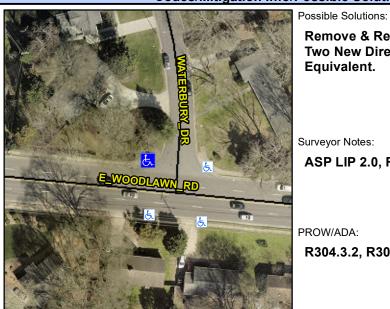

## **Access Compliance Report Public Rights-of-Way** (Curb Ramps)

Intersection ID: 18196 Main Street: E WOODLAWN RD **Cross Street: WATERBURY DR** Location: NW ADA ID: EF8190D0E739 Ramp Type: ParaDiag Initial Pass/Fail: Fail **Overall Compliance: No** Severity Score: 26.25

## Field Measurements/Component Compliance

Street 1 Name Stop Condition-Street 1 Street 2 Name Stop Condition-Street 2

Surveyor Notes: **ASP LIP 2.0, RT RP < 5%** PROW/ADA: R304.3.2, R304.5.3

E WOODLAWN RD None **WATERBURY DR** StopSign Remove & Replace Curb Ramp With Two New Directional Ramps or