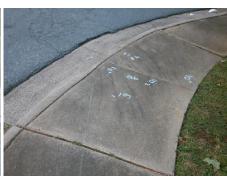

Possible Solutions:

Remove & Replace Entire Ramp.

Surveyor Notes:

N/A

PROW/ADA:

Not Found, R304.5.1, R304.2.2, R304.5.3

Total Cost: \$ 1850.00

| Fleid Measurements/Component Compilance |                       |      |                        |                             |      |
|-----------------------------------------|-----------------------|------|------------------------|-----------------------------|------|
| Compliance Description                  |                       | Data | Compliance Description |                             | Data |
| N/A                                     | Ramp Length (in)      | 61.0 | No                     | Ramp Slope (%)              | 9.0  |
| No                                      | Ramp Width (in)       | 40.0 | No                     | Ramp XSlope (%)             | 10.2 |
| N/A                                     | Flare Type LT         | N/A  | N/A                    | Flare Type RT               | N/A  |
| N/A                                     | Flare Slope LT (%)    | N/A  | N/A                    | Flare Slope RT (%)          | N/A  |
| N/A                                     | Flare Traversable LT? | N/A  | N/A                    | Flare Traversable RT?       | N/A  |
| N/A                                     | Landing Length (in)   | N/A  | N/A                    | DWS Provided?               | N/A  |
| N/A                                     | Landing Width (in)    | N/A  | N/A                    | DWS Contrast?               | N/A  |
| N/A                                     | Landing Slope (%)     | N/A  | N/A                    | DWS Length (in)             | N/A  |
| N/A                                     | Landing X Slope (%)   | N/A  | N/A                    | DWS Full Width?             | N/A  |
| N/A                                     | Landing Curb? (Y/N)   | N/A  | N/A                    | DWS Offset (in)             | N/A  |
| N/A                                     | Shared Landing?       | N/A  |                        |                             |      |
| N/A                                     | Gutter Ponding?       | N/A  | N/A                    | Gutter Slope (%)            | N/A  |
| N/A                                     | Gutter Lip Ht (in)    | 2.0  | N/A                    | Gutter X Slope (%)          | N/A  |
| N/A                                     | Painted X Walk1?      | No   | N/A                    | Painted X Walk2?            | N/A  |
|                                         | X Walk 1 Direction    | To S |                        | X Walk 2 Direction          | N/A  |
| N/A                                     | X Walk 1 Width (in)   | N/A  | N/A                    | X Walk 2 Width (in)         | N/A  |
|                                         | X Walk 1 Slope (%)    | 1.3  |                        | X Walk 2 Slope (%)          | N/A  |
|                                         | X Walk 1 X Slope (%)  | 4.7  |                        | X Walk 2 X Slope (%)        | N/A  |
| N/A                                     | Ramp inside XWalk1?   | N/A  | N/A                    | Ramp inside XWalk2?         | N/A  |
|                                         | Road Slope (%)        | N/A  | N/A                    | Clear Space?                | N/A  |
|                                         | Road X Slope (%)      | N/A  | N/A                    | Clear Space to XWalk (in)   | N/A  |
| N/A                                     | Any Obstructions?     | N/A  | N/A                    | Storm Grate/Utility Hazard? | N/A  |
|                                         | Obstruction Type      |      |                        | Storm Grate/Utility Type    |      |
|                                         |                       | N/A  |                        |                             | N/A  |
|                                         |                       |      | Yes                    | Surface Condition? (G/P)    | Good |
|                                         |                       |      |                        |                             |      |