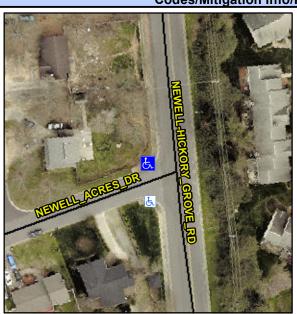

## Access Compliance Report Public Rights-of-Way (Curb Ramps)

Intersection ID: 8600 Main Street: NEWELL\_ACRES\_DR Cross Street: NEWELL-HICKORY\_GROVE\_RD Location: NW

ADA ID: EF82D4A06963 Ramp Type: Perp Initial Pass/Fail: Fail Overall Compliance: No Severity Score: 46.25