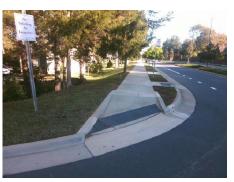

## Field Measurements/Component Compliance

Street 1 Name FIVE KNOLLS DR
Stop Condition-Street 1 StopSign
Street 2 Name N/A
Stop Condition-Street 2 N/A

Possible Solutions:

Remove & Replace Entire Ramp.

No.