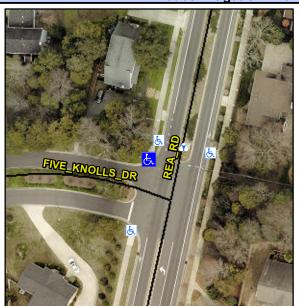

## Access Compliance Report Public Rights-of-Way (Curb Ramps)

Intersection ID: 25477 Main Street: FIVE\_KNOLLS\_DR Cross Street: REA\_RD Location: NW

ADA ID: EF851540C034 Ramp Type: Directional1 Initial Pass/Fail: Pass Overall Compliance: No Severity Score: 0

## Field Measurements/Component Compliance

Street 1 Name FIVE KNOLLS DR
Stop Condition-Street 1 StopSign
Street 2 Name N/A
Stop Condition-Street 2 N/A

Possible Solutions:

Remove & Replace Entire Ramp.

No.