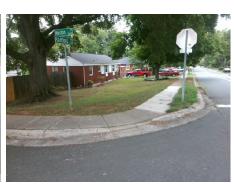

## Access Compliance Report Public Rights-of-Way (Curb Ramps)

N/A

9.5

Good

Intersection ID: 15932 Main Street: HARTFORD\_AV Cross Street: WESTON\_ST Location: E

ADA ID: EF89D05057A1 Ramp Type: BlendTrans2 Initial Pass/Fail: Fail Overall Compliance: No Severity Score: 17.5

## Field Measurements/Component Compliance

Street 1 Name
Stop Condition-Street 1
Street 2 Name
Stop Condition-Street 2

WESTON ST StopSign HARTFORD AV StopSign Possible Solutions:

Remove & Replace Curb Ramp With Two New Directional Ramps or Equivalent.