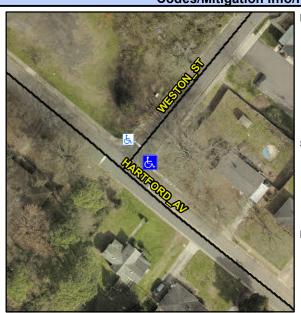

## Access Compliance Report Public Rights-of-Way (Curb Ramps)

N/A

9.5

Good

Intersection ID: 15932 Main Street: HARTFORD\_AV Cross Street: WESTON\_ST Location: E

ADA ID: EF89D05057A1 Ramp Type: BlendTrans2 Initial Pass/Fail: Fail Overall Compliance: No Severity Score: 17.5