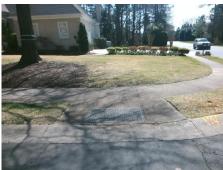

## **Access Compliance Report Public Rights-of-Way** (Curb Ramps)

Data

9.2

8.0

Intersection ID: 28104 Main Street: CRUDEN BAY WY **Cross Street: DELMAHOY DR** Location: SE **ADA ID: EF8CC219BBFE** Ramp Type: Perp Initial Pass/Fail: Fail **Overall Compliance: No** Severity Score: 21.25

Possible Solutions: Compliance Description Remove & Replace Entire Ramp. N/A No Surveyor Notes: N/A PROW/ADA: Not Found, R304.5.1, R304.2.2

N/A 1850.00

Ramp Length (in)

Ramp Width (in)

| -    |                       |      |     | . tap / to.opo (/o/         | •.•  |
|------|-----------------------|------|-----|-----------------------------|------|
| Ά    | Flare Type LT         | N/A  | N/A | Flare Type RT               | N/A  |
| Α    | Flare Slope LT (%)    | N/A  | N/A | Flare Slope RT (%)          | N/A  |
| Α    | Flare Traversable LT? | N/A  | N/A | Flare Traversable RT?       | N/A  |
| Α    | Landing Length (in)   | N/A  | N/A | DWS Provided?               | N/A  |
| Α    | Landing Width (in)    | N/A  | N/A | DWS Contrast?               | N/A  |
| Α    | Landing Slope (%)     | N/A  | N/A | DWS Length (in)             | N/A  |
| Α    | Landing X Slope (%)   | N/A  | N/A | DWS Full Width?             | N/A  |
| Α    | Landing Curb? (Y/N)   | N/A  | N/A | DWS Offset (in)             | N/A  |
| Α    | Shared Landing?       | N/A  |     |                             |      |
| Α    | Gutter Ponding?       | N/A  | N/A | Gutter Slope (%)            | N/A  |
| Α    | Gutter Lip Ht (in)    | N/A  | N/A | Gutter X Slope (%)          | N/A  |
| Α    | Painted X Walk1?      | No   | N/A | Painted X Walk2?            | N/A  |
|      | X Walk 1 Direction    | To N |     | X Walk 2 Direction          | N/A  |
| Α    | X Walk 1 Width (in)   | N/A  | N/A | X Walk 2 Width (in)         | N/A  |
|      | X Walk 1 Slope (%)    | 0.3  |     | X Walk 2 Slope (%)          | N/A  |
|      | X Walk 1 X Slope (%)  | 1.7  |     | X Walk 2 X Slope (%)        | N/A  |
| Α    | Ramp inside XWalk1?   | N/A  | N/A | Ramp inside XWalk2?         | N/A  |
|      | Road Slope (%)        | N/A  | N/A | Clear Space?                | N/A  |
|      | Road X Slope (%)      | N/A  | N/A | Clear Space to XWalk (in)   | N/A  |
| /A   | Any Obstructions?     | N/A  | N/A | Storm Grate/Utility Hazard? | N/A  |
|      | Obstruction Type      |      |     | Storm Grate/Utility Type    |      |
|      |                       | N/A  |     |                             | N/A  |
|      |                       |      | Yes | Surface Condition? (G/P)    | Good |
| 2 15 |                       |      |     |                             |      |
| 到情   |                       |      |     |                             |      |