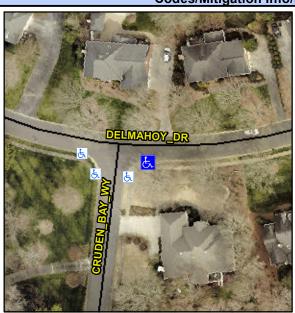

## **Access Compliance Report Public Rights-of-Way** (Curb Ramps)

Data

9.2

8.0

Intersection ID: 28104 Main Street: CRUDEN BAY WY **Cross Street: DELMAHOY DR** Location: SE **ADA ID: EF8CC219BBFE** Ramp Type: Perp Initial Pass/Fail: Fail **Overall Compliance: No** Severity Score: 21.25

## Field Measurements/Component Compliance

92.0 No

47.0 Yes

**Data Compliance Description** 

Ramp Slope (%)

Ramp XSlope (%)

**DELMAHOY DR** Street 1 Name Stop Condition-Street 2 None Street 2 Name N/A Stop Condition-Street 1 N/A