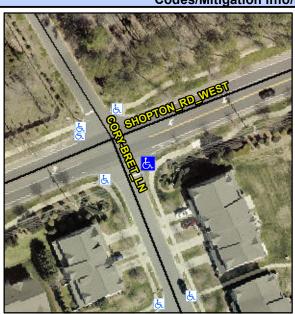

## Access Compliance Report Public Rights-of-Way (Curb Ramps)

Intersection ID: 19048 Main Street: CORY-BRET\_LN Cross Street: SHOPTON\_RD\_WEST Location: SE

ADA ID: EF8DA7BD075E Ramp Type: PerpDiag Initial Pass/Fail: Fail Overall Compliance: No Severity Score: 12.5

## Field Measurements/Component Compliance

Street 1 Name
Stop Condition-Street 2
Street 2 Name
Stop Condition-Street 1

SHOPTON RD WEST None CORY-BRET LN StopSign Possible Solutions:

Remove & Replace Curb Ramp With Two New Directional Ramps or Equivalent.