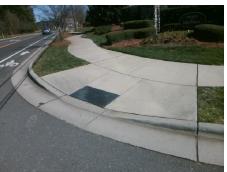

## Field Measurements/Component Compliance

Street 1 Name
Stop Condition-Street 2
Street 2 Name
Stop Condition-Street 1

SHOPTON RD WEST None CORY-BRET LN StopSign Possible Solutions:

Remove & Replace Curb Ramp With Two New Directional Ramps or Equivalent.

N//

Surveyor Notes:

N/A

N//

PROW/ADA:

R304.5.3

Total Cost: \$ 3200.00

| Field Measurements/Component Compliance |                        |                       |       |      |                             |       |
|-----------------------------------------|------------------------|-----------------------|-------|------|-----------------------------|-------|
|                                         | Compliance Description |                       | Data  | Comp | oliance Description         | Data  |
|                                         | N/A                    | Ramp Length (in)      | 69.0  | Yes  | Ramp Slope (%)              | 8.2   |
|                                         | Yes                    | Ramp Width (in)       | 48.0  | No   | Ramp XSlope (%)             | 6.9   |
|                                         | N/A                    | Flare Type LT         | N/A   | N/A  | Flare Type RT               | N/A   |
|                                         | N/A                    | Flare Slope LT (%)    | N/A   | N/A  | Flare Slope RT (%)          | N/A   |
|                                         | N/A                    | Flare Traversable LT? | N/A   | N/A  | Flare Traversable RT?       | N/A   |
|                                         | N/A                    | Landing Length (in)   | N/A   | N/A  | DWS Provided?               | N/A   |
|                                         | N/A                    | Landing Width (in)    | N/A   | N/A  | DWS Contrast?               | N/A   |
|                                         | N/A                    | Landing Slope (%)     | N/A   | N/A  | DWS Length (in)             | N/A   |
|                                         | N/A                    | Landing X Slope (%)   | N/A   | N/A  | DWS Full Width?             | N/A   |
|                                         | N/A                    | Landing Curb? (Y/N)   | N/A   | N/A  | DWS Offset (in)             | N/A   |
|                                         | N/A                    | Shared Landing?       | N/A   |      |                             |       |
|                                         | N/A                    | Gutter Ponding?       | N/A   | N/A  | Gutter Slope (%)            | N/A   |
|                                         | N/A                    | Gutter Lip Ht (in)    | N/A   | N/A  | Gutter X Slope (%)          | N/A   |
|                                         | N/A                    | Painted X Walk1?      | No    | N/A  | Painted X Walk2?            | No    |
|                                         |                        | X Walk 1 Direction    | To NW |      | X Walk 2 Direction          | To SW |
|                                         | N/A                    | X Walk 1 Width (in)   | N/A   | N/A  | X Walk 2 Width (in)         | N/A   |
|                                         |                        | X Walk 1 Slope (%)    | 4.2   |      | X Walk 2 Slope (%)          | 0.6   |
|                                         |                        | X Walk 1 X Slope (%)  | 1.6   |      | X Walk 2 X Slope (%)        | 4.8   |
|                                         | N/A                    | Ramp inside XWalk1?   | N/A   | N/A  | Ramp inside XWalk2?         | N/A   |
|                                         |                        | Road Slope (%)        | 4.2   | N/A  | Clear Space?                | N/A   |
|                                         |                        | Road X Slope (%)      | 3.8   | N/A  | Clear Space to XWalk (in)   | N/A   |
|                                         | N/A                    | Any Obstructions?     | N/A   | N/A  | Storm Grate/Utility Hazard? | N/A   |
|                                         |                        | Obstruction Type      |       |      | Storm Grate/Utility Type    |       |
|                                         |                        |                       | N/A   |      |                             | N/A   |
|                                         |                        |                       |       | Yes  | Surface Condition? (G/P)    | Good  |
|                                         |                        |                       |       |      |                             |       |