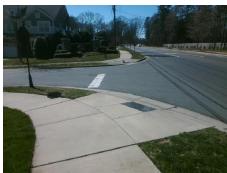

## Field Measurements/Component Compliance

Street 1 Name
Stop Condition-Street 2
Street 2 Name
Stop Condition-Street 1

SHOPTON RD WEST None CORY-BRET LN StopSign Possible Solutions:

Remove & Replace Curb Ramp With Two New Directional Ramps or Equivalent.

N//

Surveyor Notes:

N/A

N//

PROW/ADA:

R304.5.3

Total Cost: \$ 3200.00

| Field Measurements/Component Compliance |                        |                       |       |      |                             |       |
|-----------------------------------------|------------------------|-----------------------|-------|------|-----------------------------|-------|
|                                         | Compliance Description |                       | Data  | Comp | oliance Description         | Data  |
|                                         | N/A                    | Ramp Length (in)      | 69.0  | Yes  | Ramp Slope (%)              | 8.2   |
|                                         | Yes                    | Ramp Width (in)       | 48.0  | No   | Ramp XSlope (%)             | 6.9   |
|                                         | N/A                    | Flare Type LT         | N/A   | N/A  | Flare Type RT               | N/A   |
|                                         | N/A                    | Flare Slope LT (%)    | N/A   | N/A  | Flare Slope RT (%)          | N/A   |
|                                         | N/A                    | Flare Traversable LT? | N/A   | N/A  | Flare Traversable RT?       | N/A   |
|                                         | N/A                    | Landing Length (in)   | N/A   | N/A  | DWS Provided?               | N/A   |
|                                         | N/A                    | Landing Width (in)    | N/A   | N/A  | DWS Contrast?               | N/A   |
|                                         | N/A                    | Landing Slope (%)     | N/A   | N/A  | DWS Length (in)             | N/A   |
|                                         | N/A                    | Landing X Slope (%)   | N/A   | N/A  | DWS Full Width?             | N/A   |
|                                         | N/A                    | Landing Curb? (Y/N)   | N/A   | N/A  | DWS Offset (in)             | N/A   |
|                                         | N/A                    | Shared Landing?       | N/A   |      |                             |       |
|                                         | N/A                    | Gutter Ponding?       | N/A   | N/A  | Gutter Slope (%)            | N/A   |
|                                         | N/A                    | Gutter Lip Ht (in)    | N/A   | N/A  | Gutter X Slope (%)          | N/A   |
|                                         | N/A                    | Painted X Walk1?      | No    | N/A  | Painted X Walk2?            | No    |
|                                         |                        | X Walk 1 Direction    | To NW |      | X Walk 2 Direction          | To SW |
|                                         | N/A                    | X Walk 1 Width (in)   | N/A   | N/A  | X Walk 2 Width (in)         | N/A   |
|                                         |                        | X Walk 1 Slope (%)    | 4.2   |      | X Walk 2 Slope (%)          | 0.6   |
|                                         |                        | X Walk 1 X Slope (%)  | 1.6   |      | X Walk 2 X Slope (%)        | 4.8   |
|                                         | N/A                    | Ramp inside XWalk1?   | N/A   | N/A  | Ramp inside XWalk2?         | N/A   |
|                                         |                        | Road Slope (%)        | 4.2   | N/A  | Clear Space?                | N/A   |
|                                         |                        | Road X Slope (%)      | 3.8   | N/A  | Clear Space to XWalk (in)   | N/A   |
|                                         | N/A                    | Any Obstructions?     | N/A   | N/A  | Storm Grate/Utility Hazard? | N/A   |
|                                         |                        | Obstruction Type      |       |      | Storm Grate/Utility Type    |       |
|                                         |                        |                       | N/A   |      |                             | N/A   |
|                                         |                        |                       |       | Yes  | Surface Condition? (G/P)    | Good  |
|                                         |                        |                       |       |      |                             |       |