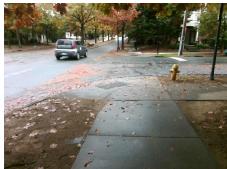

Surveyor Notes:

N/A

PROW/ADA:

Not Found, R304.5.1

Total Cost: \$ 3200.00

| Compliance Description D |                       | Data  | Comp | liance Description          | Data  |
|--------------------------|-----------------------|-------|------|-----------------------------|-------|
| N/A                      | Ramp Length (in)      | 41.0  | Yes  | Ramp Slope (%)              | 7.4   |
| No                       | Ramp Width (in)       | 43.0  | Yes  | Ramp XSlope (%)             | 0.2   |
| N/A                      | Flare Type LT         | N/A   | N/A  | Flare Type RT               | N/A   |
| N/A                      | Flare Slope LT (%)    | N/A   | N/A  | Flare Slope RT (%)          | N/A   |
| N/A                      | Flare Traversable LT? | N/A   | N/A  | Flare Traversable RT?       | N/A   |
| N/A                      | Landing Length (in)   | N/A   | N/A  | DWS Provided?               | N/A   |
| N/A                      | Landing Width (in)    | N/A   | N/A  | DWS Contrast?               | N/A   |
| N/A                      | Landing Slope (%)     | N/A   | N/A  | DWS Length (in)             | N/A   |
| N/A                      | Landing X Slope (%)   | N/A   | N/A  | DWS Full Width?             | N/A   |
| N/A                      | Landing Curb? (Y/N)   | N/A   | N/A  | DWS Offset (in)             | N/A   |
| N/A                      | Shared Landing?       | N/A   |      |                             |       |
| N/A                      | Gutter Ponding?       | N/A   | N/A  | Gutter Slope (%)            | N/A   |
| N/A                      | Gutter Lip Ht (in)    | 0.5   | N/A  | Gutter X Slope (%)          | N/A   |
| N/A                      | Painted X Walk1?      | No    | N/A  | Painted X Walk2?            | No    |
|                          | X Walk 1 Direction    | To SW |      | X Walk 2 Direction          | To SE |
| N/A                      | X Walk 1 Width (in)   | N/A   | N/A  | X Walk 2 Width (in)         | N/A   |
|                          | X Walk 1 Slope (%)    | 1.7   |      | X Walk 2 Slope (%)          | 0.8   |
|                          | X Walk 1 X Slope (%)  | 0.0   |      | X Walk 2 X Slope (%)        | 1.3   |
| N/A                      | Ramp inside XWalk1?   | N/A   | N/A  | Ramp inside XWalk2?         | N/A   |
|                          | Road Slope (%)        | 0.7   | N/A  | Clear Space?                | N/A   |
|                          | Road X Slope (%)      | 1.5   | N/A  | Clear Space to XWalk (in)   | N/A   |
| N/A                      | Any Obstructions?     | N/A   | N/A  | Storm Grate/Utility Hazard? | N/A   |
|                          | Obstruction Type      |       | l    | Storm Grate/Utility Type    |       |
|                          |                       | N/A   |      |                             | N/A   |
|                          |                       |       | Yes  | Surface Condition? (G/P)    | Good  |