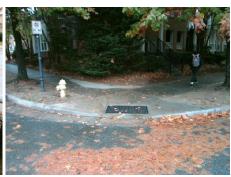

Surveyor Notes:

N/A

PROW/ADA:

Not Found, R304.5.1

Total Cost: \$ 3200.00

| Compliance Description D |                       | Data  | Comp | liance Description          | Data  |
|--------------------------|-----------------------|-------|------|-----------------------------|-------|
| N/A                      | Ramp Length (in)      | 41.0  | Yes  | Ramp Slope (%)              | 7.4   |
| No                       | Ramp Width (in)       | 43.0  | Yes  | Ramp XSlope (%)             | 0.2   |
| N/A                      | Flare Type LT         | N/A   | N/A  | Flare Type RT               | N/A   |
| N/A                      | Flare Slope LT (%)    | N/A   | N/A  | Flare Slope RT (%)          | N/A   |
| N/A                      | Flare Traversable LT? | N/A   | N/A  | Flare Traversable RT?       | N/A   |
| N/A                      | Landing Length (in)   | N/A   | N/A  | DWS Provided?               | N/A   |
| N/A                      | Landing Width (in)    | N/A   | N/A  | DWS Contrast?               | N/A   |
| N/A                      | Landing Slope (%)     | N/A   | N/A  | DWS Length (in)             | N/A   |
| N/A                      | Landing X Slope (%)   | N/A   | N/A  | DWS Full Width?             | N/A   |
| N/A                      | Landing Curb? (Y/N)   | N/A   | N/A  | DWS Offset (in)             | N/A   |
| N/A                      | Shared Landing?       | N/A   |      |                             |       |
| N/A                      | Gutter Ponding?       | N/A   | N/A  | Gutter Slope (%)            | N/A   |
| N/A                      | Gutter Lip Ht (in)    | 0.5   | N/A  | Gutter X Slope (%)          | N/A   |
| N/A                      | Painted X Walk1?      | No    | N/A  | Painted X Walk2?            | No    |
|                          | X Walk 1 Direction    | To SW |      | X Walk 2 Direction          | To SE |
| N/A                      | X Walk 1 Width (in)   | N/A   | N/A  | X Walk 2 Width (in)         | N/A   |
|                          | X Walk 1 Slope (%)    | 1.7   |      | X Walk 2 Slope (%)          | 0.8   |
|                          | X Walk 1 X Slope (%)  | 0.0   |      | X Walk 2 X Slope (%)        | 1.3   |
| N/A                      | Ramp inside XWalk1?   | N/A   | N/A  | Ramp inside XWalk2?         | N/A   |
|                          | Road Slope (%)        | 0.7   | N/A  | Clear Space?                | N/A   |
|                          | Road X Slope (%)      | 1.5   | N/A  | Clear Space to XWalk (in)   | N/A   |
| N/A                      | Any Obstructions?     | N/A   | N/A  | Storm Grate/Utility Hazard? | N/A   |
|                          | Obstruction Type      |       | l    | Storm Grate/Utility Type    |       |
|                          |                       | N/A   |      |                             | N/A   |
|                          |                       |       | Yes  | Surface Condition? (G/P)    | Good  |