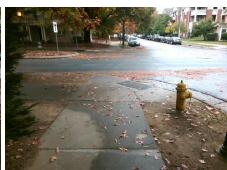

Surveyor Notes:

N/A

PROW/ADA:

Not Found, R304.5.1

Total Cost: \$ 3200.00

| Compliance Description D |                       | Data  | Comp | liance Description          | Data  |
|--------------------------|-----------------------|-------|------|-----------------------------|-------|
| N/A                      | Ramp Length (in)      | 41.0  | Yes  | Ramp Slope (%)              | 7.4   |
| No                       | Ramp Width (in)       | 43.0  | Yes  | Ramp XSlope (%)             | 0.2   |
| N/A                      | Flare Type LT         | N/A   | N/A  | Flare Type RT               | N/A   |
| N/A                      | Flare Slope LT (%)    | N/A   | N/A  | Flare Slope RT (%)          | N/A   |
| N/A                      | Flare Traversable LT? | N/A   | N/A  | Flare Traversable RT?       | N/A   |
| N/A                      | Landing Length (in)   | N/A   | N/A  | DWS Provided?               | N/A   |
| N/A                      | Landing Width (in)    | N/A   | N/A  | DWS Contrast?               | N/A   |
| N/A                      | Landing Slope (%)     | N/A   | N/A  | DWS Length (in)             | N/A   |
| N/A                      | Landing X Slope (%)   | N/A   | N/A  | DWS Full Width?             | N/A   |
| N/A                      | Landing Curb? (Y/N)   | N/A   | N/A  | DWS Offset (in)             | N/A   |
| N/A                      | Shared Landing?       | N/A   |      |                             |       |
| N/A                      | Gutter Ponding?       | N/A   | N/A  | Gutter Slope (%)            | N/A   |
| N/A                      | Gutter Lip Ht (in)    | 0.5   | N/A  | Gutter X Slope (%)          | N/A   |
| N/A                      | Painted X Walk1?      | No    | N/A  | Painted X Walk2?            | No    |
|                          | X Walk 1 Direction    | To SW |      | X Walk 2 Direction          | To SE |
| N/A                      | X Walk 1 Width (in)   | N/A   | N/A  | X Walk 2 Width (in)         | N/A   |
|                          | X Walk 1 Slope (%)    | 1.7   |      | X Walk 2 Slope (%)          | 0.8   |
|                          | X Walk 1 X Slope (%)  | 0.0   |      | X Walk 2 X Slope (%)        | 1.3   |
| N/A                      | Ramp inside XWalk1?   | N/A   | N/A  | Ramp inside XWalk2?         | N/A   |
|                          | Road Slope (%)        | 0.7   | N/A  | Clear Space?                | N/A   |
|                          | Road X Slope (%)      | 1.5   | N/A  | Clear Space to XWalk (in)   | N/A   |
| N/A                      | Any Obstructions?     | N/A   | N/A  | Storm Grate/Utility Hazard? | N/A   |
|                          | Obstruction Type      |       | l    | Storm Grate/Utility Type    |       |
|                          |                       | N/A   |      |                             | N/A   |
|                          |                       |       | Yes  | Surface Condition? (G/P)    | Good  |