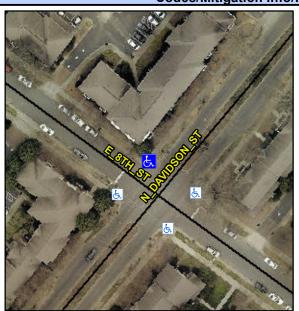

## Access Compliance Report Public Rights-of-Way (Curb Ramps)

Intersection ID: 12438 Main Street: E\_8TH\_ST Cross Street: N\_DAVIDSON\_ST Location: N

ADA ID: EF96335280AD Ramp Type: PerpDiag Initial Pass/Fail: Fail Overall Compliance: No Severity Score: 8.75

## Field Measurements/Component Compliance

Street 1 Name
Stop Condition-Street 2
Street 2 Name
Stop Condition-Street 1

E 8TH ST StopSign N DAVIDSON ST None Possible Solutions:

Remove & Replace Curb Ramp With Two New Directional Ramps or Equivalent.