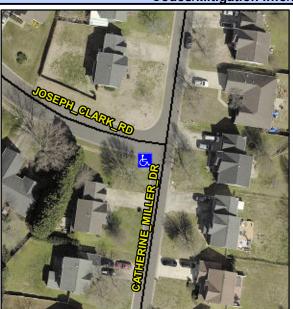

## Access Compliance Report Public Rights-of-Way (Curb Ramps)

Intersection ID: 25024 Main Street: CATHERINE\_MILLER\_DR Cross Street: JOSEPH\_CLARK\_RD Location: SW

ADA ID: EF9972C0F550 Ramp Type: BlendTrans2 Initial Pass/Fail: Fail Overall Compliance: No Severity Score: 8.75