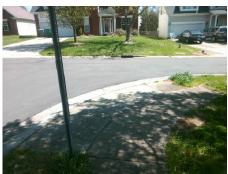

## Access Compliance Report Public Rights-of-Way (Curb Ramps)

Intersection ID: 25024 Main Street: CATHERINE\_MILLER\_DR Cross Street: JOSEPH\_CLARK\_RD Location: SW

ADA ID: EF9972C0F550 Ramp Type: BlendTrans2 Initial Pass/Fail: Fail Overall Compliance: No Severity Score: 8.75

Surveyor Notes:

N/A

PROW/ADA:

Not Found, R304.5.1

Total Cost: \$ 3200.00

| r leid Measurements/Component Compilance |                        |                       |                             |     |                             |      |
|------------------------------------------|------------------------|-----------------------|-----------------------------|-----|-----------------------------|------|
|                                          | Compliance Description |                       | Data Compliance Description |     |                             | Data |
|                                          | N/A                    | Ramp Length (in)      | 96.0                        | Yes | BlendTrans Slope (%)        | 2.2  |
|                                          | No                     | Ramp Width (in)       | 36.0                        | Yes | BlendTrans XSlope (%)       | 0.7  |
|                                          | N/A                    | Flare Type LT         | N/A                         | N/A | Flare Type RT               | N/A  |
|                                          | N/A                    | Flare Slope LT (%)    | N/A                         | N/A | Flare Slope RT (%)          | N/A  |
|                                          | N/A                    | Flare Traversable LT? | N/A                         | N/A | Flare Traversable RT?       | N/A  |
|                                          | N/A                    | Landing Length (in)   | N/A                         | N/A | DWS Provided?               | N/A  |
|                                          | N/A                    | Landing Width (in)    | N/A                         | N/A | DWS Contrast?               | N/A  |
|                                          | N/A                    | Landing Slope (%)     | N/A                         | N/A | DWS Length (in)             | N/A  |
|                                          | N/A                    | Landing X Slope (%)   | N/A                         | N/A | DWS Full Width?             | N/A  |
|                                          | N/A                    | Landing Curb? (Y/N)   | N/A                         | N/A | DWS Offset (in)             | N/A  |
|                                          | N/A                    | Shared Landing?       | N/A                         |     |                             |      |
|                                          | N/A                    | Gutter Ponding?       | N/A                         | N/A | Gutter Slope (%)            | N/A  |
|                                          | N/A                    | Gutter Lip Ht (in)    | N/A                         | N/A | Gutter X Slope (%)          | N/A  |
|                                          | N/A                    | Painted X Walk1?      | No                          | N/A | Painted X Walk2?            | No   |
|                                          |                        | X Walk 1 Direction    | То Е                        |     | X Walk 2 Direction          | To N |
|                                          |                        | X Walk 1 Width (in)   | N/A                         |     | X Walk 2 Width (in)         | N/A  |
|                                          |                        | X Walk 1 Slope (%)    | 0.1                         |     | X Walk 2 Slope (%)          | 3.7  |
|                                          |                        | X Walk 1 X Slope (%)  | 4.4                         |     | X Walk 2 X Slope (%)        | 1.3  |
|                                          | N/A                    | Ramp inside XWalk1?   | N/A                         | N/A | Ramp inside XWalk2?         | N/A  |
|                                          |                        | Road Slope (%)        | 0.8                         |     | Clear Space?                | N/A  |
|                                          |                        | Road X Slope (%)      | 4.6                         | N/A | Clear Space to XWalk (in)   | N/A  |
|                                          | N/A                    | Any Obstructions?     | N/A                         | N/A | Storm Grate/Utility Hazard? | N/A  |
|                                          |                        | Obstruction Type      |                             |     | Storm Grate/Utility Type    |      |
|                                          |                        |                       | N/A                         |     |                             | N/A  |
|                                          |                        |                       |                             |     |                             |      |