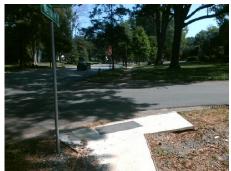

## Access Compliance Report Public Rights-of-Way (Curb Ramps)

N/A

Good

16.8

Intersection ID: 18216 Main Street: FOREST\_DR Cross Street: S\_WENDOVER\_RD Location: SE

ADA ID: EFA3BAF91A1A Ramp Type: BlendTrans2 Initial Pass/Fail: Fail Overall Compliance: No Severity Score: 12.5

## Field Measurements/Component Compliance

Street 1 Name
Stop Condition-Street 1
Street 2 Name
Stop Condition-Street 2

FOREST DR StopSign S WENDOVER RD None Possible Solutions:

Remove & Replace Curb Ramp With Two New Directional Ramps or Equivalent.

Surveyor Notes:

N/A

PROW/ADA:

Not Found, R304.5.3

Total Cost: \$ 3200.00

| r leid Measurements/Component Compnance |                        |                       |       |                           |                             |       |
|-----------------------------------------|------------------------|-----------------------|-------|---------------------------|-----------------------------|-------|
|                                         | Compliance Description |                       | Data  | ta Compliance Description |                             | Data  |
|                                         | N/A                    | Ramp Length (in)      | 46.0  | Yes                       | BlendTrans Slope (%)        | 4.4   |
|                                         | Yes                    | Ramp Width (in)       | 50.0  | No                        | BlendTrans XSlope (%)       | 5.6   |
|                                         | N/A                    | Flare Type LT         | N/A   | N/A                       | Flare Type RT               | N/A   |
|                                         | N/A                    | Flare Slope LT (%)    | N/A   | N/A                       | Flare Slope RT (%)          | N/A   |
|                                         | N/A                    | Flare Traversable LT? | N/A   | N/A                       | Flare Traversable RT?       | N/A   |
|                                         | N/A                    | Landing Length (in)   | N/A   | N/A                       | DWS Provided?               | N/A   |
|                                         | N/A                    | Landing Width (in)    | N/A   | N/A                       | DWS Contrast?               | N/A   |
|                                         | N/A                    | Landing Slope (%)     | N/A   | N/A                       | DWS Length (in)             | N/A   |
|                                         | N/A                    | Landing X Slope (%)   | N/A   | N/A                       | DWS Full Width?             | N/A   |
|                                         | N/A                    | Landing Curb? (Y/N)   | N/A   | N/A                       | DWS Offset (in)             | N/A   |
|                                         | N/A                    | Shared Landing?       | N/A   |                           |                             |       |
|                                         | N/A                    | Gutter Ponding?       | N/A   | N/A                       | Gutter Slope (%)            | N/A   |
|                                         | N/A                    | Gutter Lip Ht (in)    | N/A   | N/A                       | Gutter X Slope (%)          | N/A   |
|                                         | N/A                    | Painted X Walk1?      | No    | N/A                       | Painted X Walk2?            | No    |
|                                         |                        | X Walk 1 Direction    | To NE |                           | X Walk 2 Direction          | To NW |
|                                         |                        | X Walk 1 Width (in)   | N/A   |                           | X Walk 2 Width (in)         | N/A   |
|                                         |                        | X Walk 1 Slope (%)    | 6.4   |                           | X Walk 2 Slope (%)          | 0.7   |
|                                         |                        | X Walk 1 X Slope (%)  | 3.9   |                           | X Walk 2 X Slope (%)        | 3.6   |
|                                         | N/A                    | Ramp inside XWalk1?   | N/A   | N/A                       | Ramp inside XWalk2?         | N/A   |
|                                         |                        | Road Slope (%)        | 5.1   |                           | Clear Space?                | N/A   |
|                                         |                        | Road X Slope (%)      | 3.1   | N/A                       | Clear Space to XWalk (in)   | N/A   |
|                                         | N/A                    | Any Obstructions?     | N/A   | N/A                       | Storm Grate/Utility Hazard? | N/A   |
|                                         |                        | Obstruction Type      |       |                           | Storm Grate/Utility Type    |       |