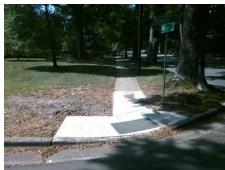

## Access Compliance Report Public Rights-of-Way (Curb Ramps)

N/A

Good

16.8

Intersection ID: 18216 Main Street: FOREST\_DR Cross Street: S\_WENDOVER\_RD Location: SE

ADA ID: EFA3BAF91A1A Ramp Type: BlendTrans2 Initial Pass/Fail: Fail Overall Compliance: No Severity Score: 12.5

## Field Measurements/Component Compliance

Street 1 Name
Stop Condition-Street 1
Street 2 Name
Stop Condition-Street 2

FOREST DR StopSign S WENDOVER RD None Possible Solutions:

Remove & Replace Curb Ramp With Two New Directional Ramps or Equivalent.

Surveyor Notes:

N/A

PROW/ADA:

Not Found, R304.5.3

Total Cost: \$ 3200.00

| r leid Measurements/Component Compnance |                        |                       |       |                           |                             |       |
|-----------------------------------------|------------------------|-----------------------|-------|---------------------------|-----------------------------|-------|
|                                         | Compliance Description |                       | Data  | ta Compliance Description |                             | Data  |
|                                         | N/A                    | Ramp Length (in)      | 46.0  | Yes                       | BlendTrans Slope (%)        | 4.4   |
|                                         | Yes                    | Ramp Width (in)       | 50.0  | No                        | BlendTrans XSlope (%)       | 5.6   |
|                                         | N/A                    | Flare Type LT         | N/A   | N/A                       | Flare Type RT               | N/A   |
|                                         | N/A                    | Flare Slope LT (%)    | N/A   | N/A                       | Flare Slope RT (%)          | N/A   |
|                                         | N/A                    | Flare Traversable LT? | N/A   | N/A                       | Flare Traversable RT?       | N/A   |
|                                         | N/A                    | Landing Length (in)   | N/A   | N/A                       | DWS Provided?               | N/A   |
|                                         | N/A                    | Landing Width (in)    | N/A   | N/A                       | DWS Contrast?               | N/A   |
|                                         | N/A                    | Landing Slope (%)     | N/A   | N/A                       | DWS Length (in)             | N/A   |
|                                         | N/A                    | Landing X Slope (%)   | N/A   | N/A                       | DWS Full Width?             | N/A   |
|                                         | N/A                    | Landing Curb? (Y/N)   | N/A   | N/A                       | DWS Offset (in)             | N/A   |
|                                         | N/A                    | Shared Landing?       | N/A   |                           |                             |       |
|                                         | N/A                    | Gutter Ponding?       | N/A   | N/A                       | Gutter Slope (%)            | N/A   |
|                                         | N/A                    | Gutter Lip Ht (in)    | N/A   | N/A                       | Gutter X Slope (%)          | N/A   |
|                                         | N/A                    | Painted X Walk1?      | No    | N/A                       | Painted X Walk2?            | No    |
|                                         |                        | X Walk 1 Direction    | To NE |                           | X Walk 2 Direction          | To NW |
|                                         |                        | X Walk 1 Width (in)   | N/A   |                           | X Walk 2 Width (in)         | N/A   |
|                                         |                        | X Walk 1 Slope (%)    | 6.4   |                           | X Walk 2 Slope (%)          | 0.7   |
|                                         |                        | X Walk 1 X Slope (%)  | 3.9   |                           | X Walk 2 X Slope (%)        | 3.6   |
|                                         | N/A                    | Ramp inside XWalk1?   | N/A   | N/A                       | Ramp inside XWalk2?         | N/A   |
|                                         |                        | Road Slope (%)        | 5.1   |                           | Clear Space?                | N/A   |
|                                         |                        | Road X Slope (%)      | 3.1   | N/A                       | Clear Space to XWalk (in)   | N/A   |
|                                         | N/A                    | Any Obstructions?     | N/A   | N/A                       | Storm Grate/Utility Hazard? | N/A   |
|                                         |                        | Obstruction Type      |       |                           | Storm Grate/Utility Type    |       |