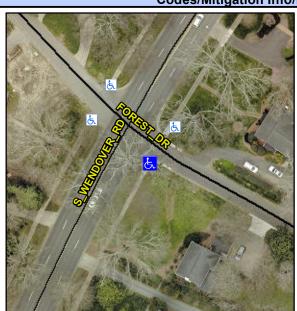

## Access Compliance Report Public Rights-of-Way (Curb Ramps)

N/A

Good

16.8

Intersection ID: 18216 Main Street: FOREST\_DR Cross Street: S\_WENDOVER\_RD Location: SE

ADA ID: EFA3BAF91A1A Ramp Type: BlendTrans2 Initial Pass/Fail: Fail Overall Compliance: No Severity Score: 12.5