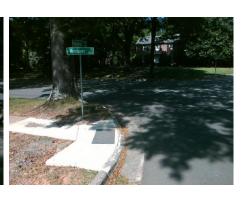

## Access Compliance Report Public Rights-of-Way (Curb Ramps)

N/A

Good

16.8

Intersection ID: 18216 Main Street: FOREST\_DR Cross Street: S\_WENDOVER\_RD Location: SE

ADA ID: EFA3BAF91A1A Ramp Type: BlendTrans2 Initial Pass/Fail: Fail Overall Compliance: No Severity Score: 12.5

## Field Measurements/Component Compliance

Street 1 Name
Stop Condition-Street 1
Street 2 Name
Stop Condition-Street 2

FOREST DR StopSign S WENDOVER RD None Possible Solutions:

Remove & Replace Curb Ramp With Two New Directional Ramps or Equivalent.

Surveyor Notes:

N/A

PROW/ADA:

Not Found, R304.5.3

Total Cost: \$ 3200.00

| r leid Measurements/Component Compnance |                        |                       |       |                           |                             |       |
|-----------------------------------------|------------------------|-----------------------|-------|---------------------------|-----------------------------|-------|
|                                         | Compliance Description |                       | Data  | ta Compliance Description |                             | Data  |
|                                         | N/A                    | Ramp Length (in)      | 46.0  | Yes                       | BlendTrans Slope (%)        | 4.4   |
|                                         | Yes                    | Ramp Width (in)       | 50.0  | No                        | BlendTrans XSlope (%)       | 5.6   |
|                                         | N/A                    | Flare Type LT         | N/A   | N/A                       | Flare Type RT               | N/A   |
|                                         | N/A                    | Flare Slope LT (%)    | N/A   | N/A                       | Flare Slope RT (%)          | N/A   |
|                                         | N/A                    | Flare Traversable LT? | N/A   | N/A                       | Flare Traversable RT?       | N/A   |
|                                         | N/A                    | Landing Length (in)   | N/A   | N/A                       | DWS Provided?               | N/A   |
|                                         | N/A                    | Landing Width (in)    | N/A   | N/A                       | DWS Contrast?               | N/A   |
|                                         | N/A                    | Landing Slope (%)     | N/A   | N/A                       | DWS Length (in)             | N/A   |
|                                         | N/A                    | Landing X Slope (%)   | N/A   | N/A                       | DWS Full Width?             | N/A   |
|                                         | N/A                    | Landing Curb? (Y/N)   | N/A   | N/A                       | DWS Offset (in)             | N/A   |
|                                         | N/A                    | Shared Landing?       | N/A   |                           |                             |       |
|                                         | N/A                    | Gutter Ponding?       | N/A   | N/A                       | Gutter Slope (%)            | N/A   |
|                                         | N/A                    | Gutter Lip Ht (in)    | N/A   | N/A                       | Gutter X Slope (%)          | N/A   |
|                                         | N/A                    | Painted X Walk1?      | No    | N/A                       | Painted X Walk2?            | No    |
|                                         |                        | X Walk 1 Direction    | To NE |                           | X Walk 2 Direction          | To NW |
|                                         |                        | X Walk 1 Width (in)   | N/A   |                           | X Walk 2 Width (in)         | N/A   |
|                                         |                        | X Walk 1 Slope (%)    | 6.4   |                           | X Walk 2 Slope (%)          | 0.7   |
|                                         |                        | X Walk 1 X Slope (%)  | 3.9   |                           | X Walk 2 X Slope (%)        | 3.6   |
|                                         | N/A                    | Ramp inside XWalk1?   | N/A   | N/A                       | Ramp inside XWalk2?         | N/A   |
|                                         |                        | Road Slope (%)        | 5.1   |                           | Clear Space?                | N/A   |
|                                         |                        | Road X Slope (%)      | 3.1   | N/A                       | Clear Space to XWalk (in)   | N/A   |
|                                         | N/A                    | Any Obstructions?     | N/A   | N/A                       | Storm Grate/Utility Hazard? | N/A   |
|                                         |                        | Obstruction Type      |       |                           | Storm Grate/Utility Type    |       |