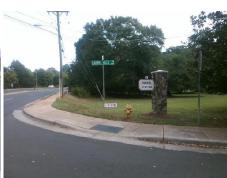

## **Access Compliance Report Public Rights-of-Way** (Curb Ramps)

Intersection ID: 24824 Main Street: CARMEL HILLS DR **Cross Street: CARMEL RD** Location: NE **ADA ID: EFA3F835CEFA** Ramp Type: PerpDiag Initial Pass/Fail: Fail **Overall Compliance: No** Severity Score: 21.25

**Codes/Mitigation Info/Possible Solution** 

Street 1 Name Stop Condition-Street 2 Street 2 Name Stop Condition-Street 1

**CARMEL RD** None **CARMEL HILLS DR** StopSign

Possible Solutions: Remove & Replace Curb Ramp With Two New Directional Ramps or Equivalent. Surveyor Notes: N/A PROW/ADA: Not Found, R304.5.1, R304.5.3