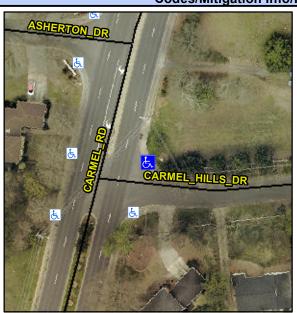

## **Access Compliance Report Public Rights-of-Way** (Curb Ramps)

Intersection ID: 24824 Main Street: CARMEL HILLS DR **Cross Street: CARMEL RD** Location: NE **ADA ID: EFA3F835CEFA** Ramp Type: PerpDiag Initial Pass/Fail: Fail **Overall Compliance: No** Severity Score: 21.25

**Codes/Mitigation Info/Possible Solution** 

Street 1 Name Stop Condition-Street 2 Street 2 Name Stop Condition-Street 1

**CARMEL RD** None **CARMEL HILLS DR** StopSign

Possible Solutions: Remove & Replace Curb Ramp With Two New Directional Ramps or Equivalent. Surveyor Notes: N/A PROW/ADA: Not Found, R304.5.1, R304.5.3