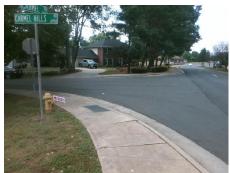

## **Access Compliance Report Public Rights-of-Way** (Curb Ramps)

Intersection ID: 24824 Main Street: CARMEL HILLS DR **Cross Street: CARMEL RD** Location: NE **ADA ID: EFA3F835CEFA** Ramp Type: PerpDiag Initial Pass/Fail: Fail **Overall Compliance: No** Severity Score: 21.25

**Codes/Mitigation Info/Possible Solution** 

Street 1 Name Stop Condition-Street 2 Street 2 Name Stop Condition-Street 1

**CARMEL RD** None **CARMEL HILLS DR** StopSign

Possible Solutions: Remove & Replace Curb Ramp With Two New Directional Ramps or Equivalent. Surveyor Notes: N/A PROW/ADA: Not Found, R304.5.1, R304.5.3