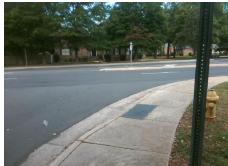

## **Access Compliance Report Public Rights-of-Way** (Curb Ramps)

Intersection ID: 24824 Main Street: CARMEL HILLS DR **Cross Street: CARMEL RD** Location: NE **ADA ID: EFA3F835CEFA** Ramp Type: PerpDiag Initial Pass/Fail: Fail **Overall Compliance: No** Severity Score: 21.25

**Codes/Mitigation Info/Possible Solution** 

Street 1 Name Stop Condition-Street 2 Street 2 Name Stop Condition-Street 1

**CARMEL RD** None **CARMEL HILLS DR** StopSign

Possible Solutions: Remove & Replace Curb Ramp With Two New Directional Ramps or Equivalent. Surveyor Notes: N/A PROW/ADA: Not Found, R304.5.1, R304.5.3