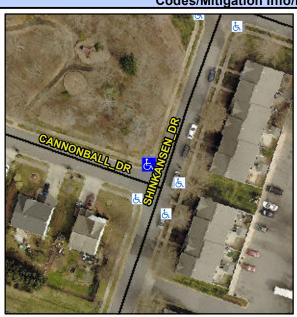

## **Access Compliance Report Public Rights-of-Way** (Curb Ramps)

Intersection ID: 30318 Main Street: CANNONBALL DR Cross Street: SHINKANSEN\_DR Location: N **ADA ID: EFACF72C5FC5** Ramp Type: PerpDiag Initial Pass/Fail: Fail **Overall Compliance: No Severity Score:** 10

**Codes/Mitigation Info/Possible Solution** 

Street 1 Name Stop Condition-Street 2 Street 2 Name Stop Condition-Street 1 **CANNONBALL DR** StopSign SHINKANSEN DR None

Possible Solutions: Remove & Replace Curb Ramp With Two New Directional Ramps or Equivalent. Surveyor Notes: N/A PROW/ADA: Not Found, R304.5.1, R304.5.3