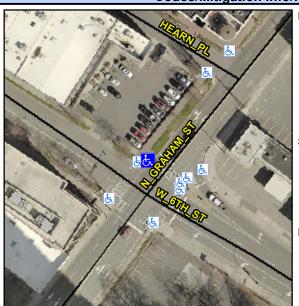

## Access Compliance Report Public Rights-of-Way (Curb Ramps)

Intersection ID: 11707 Main Street: N\_GRAHAM\_ST Cross Street: W\_6TH\_ST Location: N

ADA ID: EFAD2BD1118B Ramp Type: Perp Initial Pass/Fail: Fail Overall Compliance: No Severity Score: 13.75

## Field Measurements/Component Compliance

Street 1 Name

N GRAHAM ST
Stop Condition-Street 2
Signal
Street 2 Name

N/A
Stop Condition-Street 1

N/A

Possible Solutions:

Remove & Replace Entire Ramp.

Surveyor Notes: