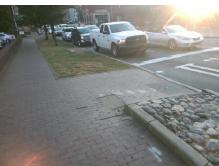

## Field Measurements/Component Compliance

Street 1 Name

N GRAHAM ST
Stop Condition-Street 2
Signal
Street 2 Name

N/A
Stop Condition-Street 1

N/A

Possible Solutions:

Remove & Replace Entire Ramp.

Surveyor Notes:

N/A

PROW/ADA:

Not Found, R304.2.2, R304.5.3

Total Cost: \$ 1850.00

| Fleid Measurements/Component Compilance |                       |       |                        |                             |      |
|-----------------------------------------|-----------------------|-------|------------------------|-----------------------------|------|
| Compliance Description                  |                       |       | Compliance Description |                             | Data |
| N/A                                     | Ramp Length (in)      | 84.0  | No                     | Ramp Slope (%)              | 11.1 |
| Yes                                     | Ramp Width (in)       | 49.0  | No                     | Ramp XSlope (%)             | 2.8  |
| N/A                                     | Flare Type LT         | N/A   | N/A                    | Flare Type RT               | N/A  |
| N/A                                     | Flare Slope LT (%)    | N/A   | N/A                    | Flare Slope RT (%)          | N/A  |
| N/A                                     | Flare Traversable LT? | N/A   | N/A                    | Flare Traversable RT?       | N/A  |
| N/A                                     | Landing Length (in)   | N/A   | N/A                    | DWS Provided?               | N/A  |
| N/A                                     | Landing Width (in)    | N/A   | N/A                    | DWS Contrast?               | N/A  |
| N/A                                     | Landing Slope (%)     | N/A   | N/A                    | DWS Length (in)             | N/A  |
| N/A                                     | Landing X Slope (%)   | N/A   | N/A                    | DWS Full Width?             | N/A  |
| N/A                                     | Landing Curb? (Y/N)   | N/A   | N/A                    | DWS Offset (in)             | N/A  |
| N/A                                     | Shared Landing?       | N/A   |                        |                             |      |
| N/A                                     | Gutter Ponding?       | N/A   | N/A                    | Gutter Slope (%)            | N/A  |
| N/A                                     | Gutter Lip Ht (in)    | N/A   | N/A                    | Gutter X Slope (%)          | N/A  |
| N/A                                     | Painted X Walk1?      | Yes   | N/A                    | Painted X Walk2?            | N/A  |
|                                         | X Walk 1 Direction    | To SE |                        | X Walk 2 Direction          | N/A  |
| N/A                                     | X Walk 1 Width (in)   | 109.0 | N/A                    | X Walk 2 Width (in)         | N/A  |
|                                         | X Walk 1 Slope (%)    | 4.3   |                        | X Walk 2 Slope (%)          | N/A  |
|                                         | X Walk 1 X Slope (%)  | 1.8   |                        | X Walk 2 X Slope (%)        | N/A  |
| N/A                                     | Ramp inside XWalk1?   | Yes   | N/A                    | Ramp inside XWalk2?         | N/A  |
|                                         | Road Slope (%)        | N/A   | N/A                    | Clear Space?                | N/A  |
|                                         | Road X Slope (%)      | N/A   | N/A                    | Clear Space to XWalk (in)   | N/A  |
| N/A                                     | Any Obstructions?     | N/A   | N/A                    | Storm Grate/Utility Hazard? | N/A  |
|                                         | Obstruction Type      |       | l                      | Storm Grate/Utility Type    |      |
|                                         |                       | N/A   |                        |                             | N/A  |
|                                         |                       |       | Yes                    | Surface Condition? (G/P)    | Good |