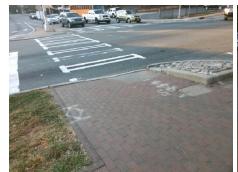

## Field Measurements/Component Compliance

Street 1 Name

N GRAHAM ST
Stop Condition-Street 2
Signal
Street 2 Name

N/A
Stop Condition-Street 1

N/A

Possible Solutions:

Remove & Replace Entire Ramp.

Surveyor Notes:

N/A

PROW/ADA:

Not Found, R304.2.2, R304.5.3

Total Cost: \$ 1850.00

| Fleid Measurements/Component Compilance |                       |       |                        |                             |      |
|-----------------------------------------|-----------------------|-------|------------------------|-----------------------------|------|
| Compliance Description                  |                       |       | Compliance Description |                             | Data |
| N/A                                     | Ramp Length (in)      | 84.0  | No                     | Ramp Slope (%)              | 11.1 |
| Yes                                     | Ramp Width (in)       | 49.0  | No                     | Ramp XSlope (%)             | 2.8  |
| N/A                                     | Flare Type LT         | N/A   | N/A                    | Flare Type RT               | N/A  |
| N/A                                     | Flare Slope LT (%)    | N/A   | N/A                    | Flare Slope RT (%)          | N/A  |
| N/A                                     | Flare Traversable LT? | N/A   | N/A                    | Flare Traversable RT?       | N/A  |
| N/A                                     | Landing Length (in)   | N/A   | N/A                    | DWS Provided?               | N/A  |
| N/A                                     | Landing Width (in)    | N/A   | N/A                    | DWS Contrast?               | N/A  |
| N/A                                     | Landing Slope (%)     | N/A   | N/A                    | DWS Length (in)             | N/A  |
| N/A                                     | Landing X Slope (%)   | N/A   | N/A                    | DWS Full Width?             | N/A  |
| N/A                                     | Landing Curb? (Y/N)   | N/A   | N/A                    | DWS Offset (in)             | N/A  |
| N/A                                     | Shared Landing?       | N/A   |                        |                             |      |
| N/A                                     | Gutter Ponding?       | N/A   | N/A                    | Gutter Slope (%)            | N/A  |
| N/A                                     | Gutter Lip Ht (in)    | N/A   | N/A                    | Gutter X Slope (%)          | N/A  |
| N/A                                     | Painted X Walk1?      | Yes   | N/A                    | Painted X Walk2?            | N/A  |
|                                         | X Walk 1 Direction    | To SE |                        | X Walk 2 Direction          | N/A  |
| N/A                                     | X Walk 1 Width (in)   | 109.0 | N/A                    | X Walk 2 Width (in)         | N/A  |
|                                         | X Walk 1 Slope (%)    | 4.3   |                        | X Walk 2 Slope (%)          | N/A  |
|                                         | X Walk 1 X Slope (%)  | 1.8   |                        | X Walk 2 X Slope (%)        | N/A  |
| N/A                                     | Ramp inside XWalk1?   | Yes   | N/A                    | Ramp inside XWalk2?         | N/A  |
|                                         | Road Slope (%)        | N/A   | N/A                    | Clear Space?                | N/A  |
|                                         | Road X Slope (%)      | N/A   | N/A                    | Clear Space to XWalk (in)   | N/A  |
| N/A                                     | Any Obstructions?     | N/A   | N/A                    | Storm Grate/Utility Hazard? | N/A  |
|                                         | Obstruction Type      |       | l                      | Storm Grate/Utility Type    |      |
|                                         |                       | N/A   |                        |                             | N/A  |
|                                         |                       |       | Yes                    | Surface Condition? (G/P)    | Good |