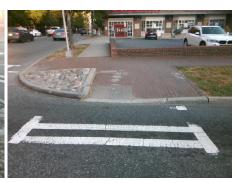

## Field Measurements/Component Compliance

Street 1 Name

N GRAHAM ST
Stop Condition-Street 2
Signal
Street 2 Name

N/A
Stop Condition-Street 1

N/A

Possible Solutions:

Remove & Replace Entire Ramp.

Surveyor Notes:

N/A

PROW/ADA:

Not Found, R304.2.2, R304.5.3

Total Cost: \$ 1850.00

| Fleid Measurements/Component Compilance |                       |       |                        |                             |      |
|-----------------------------------------|-----------------------|-------|------------------------|-----------------------------|------|
| Compliance Description                  |                       |       | Compliance Description |                             | Data |
| N/A                                     | Ramp Length (in)      | 84.0  | No                     | Ramp Slope (%)              | 11.1 |
| Yes                                     | Ramp Width (in)       | 49.0  | No                     | Ramp XSlope (%)             | 2.8  |
| N/A                                     | Flare Type LT         | N/A   | N/A                    | Flare Type RT               | N/A  |
| N/A                                     | Flare Slope LT (%)    | N/A   | N/A                    | Flare Slope RT (%)          | N/A  |
| N/A                                     | Flare Traversable LT? | N/A   | N/A                    | Flare Traversable RT?       | N/A  |
| N/A                                     | Landing Length (in)   | N/A   | N/A                    | DWS Provided?               | N/A  |
| N/A                                     | Landing Width (in)    | N/A   | N/A                    | DWS Contrast?               | N/A  |
| N/A                                     | Landing Slope (%)     | N/A   | N/A                    | DWS Length (in)             | N/A  |
| N/A                                     | Landing X Slope (%)   | N/A   | N/A                    | DWS Full Width?             | N/A  |
| N/A                                     | Landing Curb? (Y/N)   | N/A   | N/A                    | DWS Offset (in)             | N/A  |
| N/A                                     | Shared Landing?       | N/A   |                        |                             |      |
| N/A                                     | Gutter Ponding?       | N/A   | N/A                    | Gutter Slope (%)            | N/A  |
| N/A                                     | Gutter Lip Ht (in)    | N/A   | N/A                    | Gutter X Slope (%)          | N/A  |
| N/A                                     | Painted X Walk1?      | Yes   | N/A                    | Painted X Walk2?            | N/A  |
|                                         | X Walk 1 Direction    | To SE |                        | X Walk 2 Direction          | N/A  |
| N/A                                     | X Walk 1 Width (in)   | 109.0 | N/A                    | X Walk 2 Width (in)         | N/A  |
|                                         | X Walk 1 Slope (%)    | 4.3   |                        | X Walk 2 Slope (%)          | N/A  |
|                                         | X Walk 1 X Slope (%)  | 1.8   |                        | X Walk 2 X Slope (%)        | N/A  |
| N/A                                     | Ramp inside XWalk1?   | Yes   | N/A                    | Ramp inside XWalk2?         | N/A  |
|                                         | Road Slope (%)        | N/A   | N/A                    | Clear Space?                | N/A  |
|                                         | Road X Slope (%)      | N/A   | N/A                    | Clear Space to XWalk (in)   | N/A  |
| N/A                                     | Any Obstructions?     | N/A   | N/A                    | Storm Grate/Utility Hazard? | N/A  |
|                                         | Obstruction Type      |       | l                      | Storm Grate/Utility Type    |      |
|                                         |                       | N/A   |                        |                             | N/A  |
|                                         |                       |       | Yes                    | Surface Condition? (G/P)    | Good |