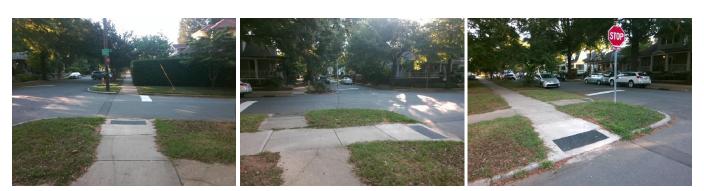

## Access Compliance Report Public Rights-of-Way (Curb Ramps)

| Intersection ID: 14461                  | Main Str       | Main Street: E_WORTHINGTON_AV |         |                                         | Cross Street: LYNDHURST_AV                |       |                             |                             | W   |  |
|-----------------------------------------|----------------|-------------------------------|---------|-----------------------------------------|-------------------------------------------|-------|-----------------------------|-----------------------------|-----|--|
| ADA ID: EFB3C9E3FD79                    | Ramp Ty        | Ramp Type: Perp               |         |                                         | Initial Pass/Fail: Fail Overall Complianc |       |                             | o Severity Score:           | 25  |  |
| Codes/Mitigation Info/Possible Solution |                |                               |         | Field Measurements/Component Compliance |                                           |       |                             |                             |     |  |
|                                         |                | Possible Solutions:           | (       | Compliance Description                  |                                           |       | Data Compliance Description |                             |     |  |
|                                         | 10 m           | Remove & Replace Entire Ramp  | ). N    | N/A                                     | Ramp Length (in)                          | 66.0  | No                          | Ramp Slope (%)              | 9.8 |  |
|                                         | 11/20          |                               |         | /es                                     | Ramp Width (in)                           | 48.0  | No                          | Ramp XSlope (%)             | 5.1 |  |
| Br. T.                                  | 1 1 35 1       |                               | N       | I/A                                     | Flare Type LT                             | N/A   | N/A                         | Flare Type RT               | N/A |  |
| ALOID A                                 | 1 40.000       |                               | М       | N/A                                     | Flare Slope LT (%)                        | N/A   | N/A                         | Flare Slope RT (%)          | N/A |  |
| A COLOR                                 | A set          |                               | Ν       | N/A                                     | Flare Traversable LT?                     | N/A   | N/A                         | Flare Traversable RT?       | N/A |  |
|                                         |                |                               | М       | N/A                                     | Landing Length (in)                       | N/A   | N/A                         | DWS Provided?               | N/A |  |
| L. L.                                   | C.             | Surveyor Notes:               | М       | N/A                                     | Landing Width (in)                        | N/A   | N/A                         | DWS Contrast?               | N/A |  |
|                                         |                | N/A                           | М       | N/A                                     | Landing Slope (%)                         | N/A   | N/A                         | DWS Length (in)             | N/A |  |
|                                         | S. Contraction |                               | Ν       | N/A                                     | Landing X Slope (%)                       | N/A   | N/A                         | DWS Full Width?             | N/A |  |
|                                         | all a          |                               | М       | N/A                                     | Landing Curb? (Y/N)                       | N/A   | N/A                         | DWS Offset (in)             | N/A |  |
|                                         | the last       |                               | M       | N/A                                     | Shared Landing?                           | N/A   |                             |                             |     |  |
|                                         |                | PROW/ADA:                     | М       | N/A                                     | Gutter Ponding?                           | N/A   | N/A                         | Gutter Slope (%)            | N/A |  |
| A A A                                   | and the        | Not Found, R304.2.2, R304.5.3 | Ν       | I/A                                     | Gutter Lip Ht (in)                        | 2.0   | N/A                         | Gutter X Slope (%)          | N/A |  |
|                                         |                | ·····                         | М       | N/A                                     | Painted X Walk1?                          | No    | N/A                         | Painted X Walk2?            | N/A |  |
|                                         | C AN           |                               |         |                                         | X Walk 1 Direction                        | To SE |                             | X Walk 2 Direction          | N/A |  |
|                                         | 2. 11 - 1      |                               | М       | N/A                                     | X Walk 1 Width (in)                       | N/A   | N/A                         | X Walk 2 Width (in)         | N/A |  |
| Street 1 Name                           | LYNDHURST AV   | -                             |         |                                         | X Walk 1 Slope (%)                        | 2.2   |                             | X Walk 2 Slope (%)          | N/A |  |
| Stop Condition-Street 2                 | StopSign       |                               |         |                                         | X Walk 1 X Slope (%)                      | 3.9   |                             | X Walk 2 X Slope (%)        | N/A |  |
| Street 2 Name                           | N/A            |                               | М       | N/A                                     | Ramp inside XWalk1?                       | N/A   | N/A                         | Ramp inside XWalk2?         | N/A |  |
| Stop Condition-Street 1                 | N/A            |                               |         |                                         | Road Slope (%)                            | N/A   | N/A                         | Clear Space?                | N/A |  |
|                                         |                |                               |         |                                         | Road X Slope (%)                          | N/A   | N/A                         | Clear Space to XWalk (in)   | N/A |  |
|                                         |                |                               | ١       | N/A                                     | Any Obstructions?                         | N/A   | N/A                         | Storm Grate/Utility Hazard? | N/A |  |
|                                         |                | Total Cost: \$                | 1850.00 |                                         | Obstruction Type                          |       |                             | Storm Grate/Utility Type    |     |  |
|                                         |                |                               |         |                                         |                                           | N/A   |                             |                             | N/A |  |
|                                         |                |                               |         |                                         |                                           |       |                             |                             |     |  |

**Yes** Surface Condition? (G/P)

Good