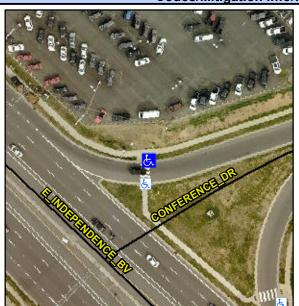

## **Access Compliance Report Public Rights-of-Way** (Curb Ramps)

Data

8.9

4.8

N/A

Good

Intersection ID: N/A Main Street: INDEPENDENCE RD **Cross Street: CONFERENCE DR** Location: Ν **Overall Compliance: No** ADA ID: EFB7B2A3FA4F Ramp Type: Perp Initial Pass/Fail: Fail Severity Score: 13.75