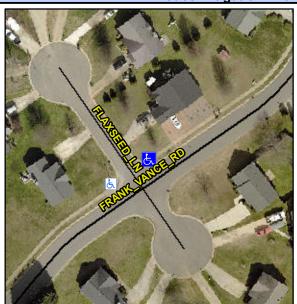

## Access Compliance Report Public Rights-of-Way (Curb Ramps)

Intersection ID: 4554 Main Street: FLAXSEED\_LN Cross Street: FRANK\_VANCE\_RD Location: NE

ADA ID: EFBCA52A8CD7 Ramp Type: Perp Initial Pass/Fail: Fail Overall Compliance: No Severity Score: 1.25