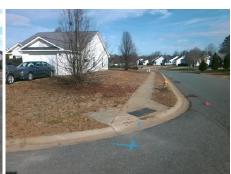

## Field Measurements/Component Compliance

Street 1 Name FRANK VANCE RD
Stop Condition-Street 2 StopSign
Street 2 Name N/A
Stop Condition-Street 1 N/A

Possible Solutions:

Remove & Replace Entire Ramp.

Surveyor Notes: