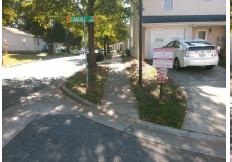

## Access Compliance Report Public Rights-of-Way (Curb Ramps)

Intersection ID: 42995 Main Street: CHAGALL\_CT Cross Street: PATTERSON\_ST Location: SW

ADA ID: EFC2C37F01D3 Ramp Type: Directional1 Initial Pass/Fail: Fail Overall Compliance: No Severity Score: 12.5

## Field Measurements/Component Compliance

Street 1 Name CHAGALL CT
Stop Condition-Street 1 None
Street 2 Name N/A
Stop Condition-Street 2 N/A

| /Possible Solution     |       |         | Field Measurements/Component Compliance |                       |       |      |                             |      |
|------------------------|-------|---------|-----------------------------------------|-----------------------|-------|------|-----------------------------|------|
| Possible Solutions:    |       |         | Comp                                    | liance Description    | Data  | Comp | liance Description          | Data |
| Remove & Replace Entir | e Ran | np.     | N/A                                     | Ramp Length (in)      | 277.0 | N/A  | Grade Break?                | N/A  |
|                        |       | •       | Yes                                     | Ramp Width (in)       | 48.0  | N/A  | Grade Break Slope (%)       | 0.0  |
|                        |       |         | Yes                                     | Ramp Slope (%)        | 8.5   | N/A  | Grade Break XSlope (%)      | 0.0  |
|                        |       |         | Yes                                     | Ramp XSlope (%)       | 1.5   |      |                             |      |
|                        |       |         | N/A                                     | Flare Type LT         | N/A   | N/A  | Flare Type RT               | N/A  |
|                        |       |         | N/A                                     | Flare Slope LT (%)    | N/A   | N/A  | Flare Slope RT (%)          | 0.0  |
| Surveyor Notes:        |       |         | N/A                                     | Flare Traversable LT? | N/A   | N/A  | Flare Traversable RT?       | N/A  |
| N/A                    |       |         | N/A                                     | Landing Length (in)   | 0.0   | N/A  | DWS Provided?               | N/A  |
|                        |       |         | N/A                                     | Landing Width (in)    | 0.0   | N/A  | DWS Contrast?               | N/A  |
|                        |       |         | N/A                                     | Landing Slope (%)     | 0.0   | N/A  | DWS Length (in)             | N/A  |
| S.                     |       |         | N/A                                     | Landing X Slope (%)   | 0.0   | N/A  | DWS Full Width?             | N/A  |
| PROW/ADA:              |       |         | N/A                                     | Landing Curb? (Y/N)   | N/A   | N/A  | DWS Offset LT (in)          | N/A  |
| Not Found              |       |         | N/A                                     | Shared Landing?       | N/A   | N/A  | DWS Offset RT (in)          | N/A  |
|                        |       |         | N/A                                     | Gutter Ponding?       | 0.0   | N/A  | Gutter Slope (%)            | N/A  |
|                        |       |         | N/A                                     | Gutter Lip Ht (in)    | 0.0   | N/A  | Gutter X Slope (%)          | N/A  |
|                        |       |         | N/A                                     | Painted X Walk1?      | No    |      | Road Slope (%)              | 0.3  |
|                        |       |         |                                         | X Walk 1 Direction    | To N  |      | Road X Slope (%)            | 0.7  |
|                        |       |         |                                         | X Walk 1 Width (in)   | N/A   |      | Clear Space?                | N/A  |
|                        |       |         |                                         | X Walk 1 Slope (%)    | 0.3   | N/A  | Clear Space to XWalk (in)   | N/A  |
|                        |       |         |                                         | X Walk 1 X Slope (%)  | 0.7   | N/A  | Storm Grate/Utility Hazard? | N/A  |
|                        |       |         | N/A                                     | Ramp inside XWalk1?   | N/A   |      | Storm Grate/Utility Type    |      |
|                        |       |         | N/A                                     | Any Obstructions?     | N/A   |      |                             | N/A  |
| Total Cost:            | \$    | 1600.00 |                                         | Obstruction Type      |       | Yes  | Surface Condition? (G/P)    | Good |
|                        |       |         |                                         |                       | N/A   | No   | Curb Slope (%)              | 9.3  |
|                        |       |         |                                         |                       |       |      |                             |      |