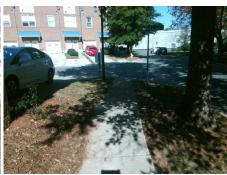

## Access Compliance Report Public Rights-of-Way (Curb Ramps)

Intersection ID: 42995 Main Street: CHAGALL\_CT Cross Street: PATTERSON\_ST Location: SW

ADA ID: EFC2C37F01D3 Ramp Type: Directional1 Initial Pass/Fail: Fail Overall Compliance: No Severity Score: 12.5

## Field Measurements/Component Compliance

Street 1 Name CHAGALL CT
Stop Condition-Street 1 None
Street 2 Name N/A
Stop Condition-Street 2 N/A

| /Possible Solution     |       |         | Field Measurements/Component Compliance |                       |       |      |                             |      |
|------------------------|-------|---------|-----------------------------------------|-----------------------|-------|------|-----------------------------|------|
| Possible Solutions:    |       |         | Comp                                    | liance Description    | Data  | Comp | liance Description          | Data |
| Remove & Replace Entir | e Ran | np.     | N/A                                     | Ramp Length (in)      | 277.0 | N/A  | Grade Break?                | N/A  |
|                        |       | •       | Yes                                     | Ramp Width (in)       | 48.0  | N/A  | Grade Break Slope (%)       | 0.0  |
|                        |       |         | Yes                                     | Ramp Slope (%)        | 8.5   | N/A  | Grade Break XSlope (%)      | 0.0  |
|                        |       |         | Yes                                     | Ramp XSlope (%)       | 1.5   |      |                             |      |
|                        |       |         | N/A                                     | Flare Type LT         | N/A   | N/A  | Flare Type RT               | N/A  |
|                        |       |         | N/A                                     | Flare Slope LT (%)    | N/A   | N/A  | Flare Slope RT (%)          | 0.0  |
| Surveyor Notes:        |       |         | N/A                                     | Flare Traversable LT? | N/A   | N/A  | Flare Traversable RT?       | N/A  |
| N/A                    |       |         | N/A                                     | Landing Length (in)   | 0.0   | N/A  | DWS Provided?               | N/A  |
|                        |       |         | N/A                                     | Landing Width (in)    | 0.0   | N/A  | DWS Contrast?               | N/A  |
|                        |       |         | N/A                                     | Landing Slope (%)     | 0.0   | N/A  | DWS Length (in)             | N/A  |
| S.                     |       |         | N/A                                     | Landing X Slope (%)   | 0.0   | N/A  | DWS Full Width?             | N/A  |
| PROW/ADA:              |       |         | N/A                                     | Landing Curb? (Y/N)   | N/A   | N/A  | DWS Offset LT (in)          | N/A  |
| Not Found              |       |         | N/A                                     | Shared Landing?       | N/A   | N/A  | DWS Offset RT (in)          | N/A  |
|                        |       |         | N/A                                     | Gutter Ponding?       | 0.0   | N/A  | Gutter Slope (%)            | N/A  |
|                        |       |         | N/A                                     | Gutter Lip Ht (in)    | 0.0   | N/A  | Gutter X Slope (%)          | N/A  |
|                        |       |         | N/A                                     | Painted X Walk1?      | No    |      | Road Slope (%)              | 0.3  |
|                        |       |         |                                         | X Walk 1 Direction    | To N  |      | Road X Slope (%)            | 0.7  |
|                        |       |         |                                         | X Walk 1 Width (in)   | N/A   |      | Clear Space?                | N/A  |
|                        |       |         |                                         | X Walk 1 Slope (%)    | 0.3   | N/A  | Clear Space to XWalk (in)   | N/A  |
|                        |       |         |                                         | X Walk 1 X Slope (%)  | 0.7   | N/A  | Storm Grate/Utility Hazard? | N/A  |
|                        |       |         | N/A                                     | Ramp inside XWalk1?   | N/A   |      | Storm Grate/Utility Type    |      |
|                        |       |         | N/A                                     | Any Obstructions?     | N/A   |      |                             | N/A  |
| Total Cost:            | \$    | 1600.00 |                                         | Obstruction Type      |       | Yes  | Surface Condition? (G/P)    | Good |
|                        |       |         |                                         |                       | N/A   | No   | Curb Slope (%)              | 9.3  |
|                        |       |         |                                         |                       |       |      |                             |      |