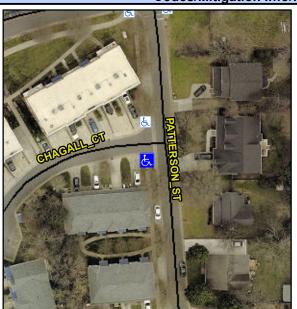

## Access Compliance Report Public Rights-of-Way (Curb Ramps)

Intersection ID: 42995 Main Street: CHAGALL\_CT Cross Street: PATTERSON\_ST Location: SW

ADA ID: EFC2C37F01D3 Ramp Type: Directional1 Initial Pass/Fail: Fail Overall Compliance: No Severity Score: 12.5