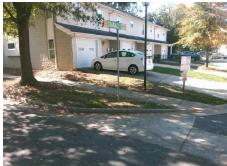

## Access Compliance Report Public Rights-of-Way (Curb Ramps)

Intersection ID: 42995 Main Street: CHAGALL\_CT Cross Street: PATTERSON\_ST Location: SW

ADA ID: EFC2C37F01D3 Ramp Type: Directional1 Initial Pass/Fail: Fail Overall Compliance: No Severity Score: 12.5

## Field Measurements/Component Compliance

Street 1 Name CHAGALL CT
Stop Condition-Street 1 None
Street 2 Name N/A
Stop Condition-Street 2 N/A

| /Possible Solution     |       |         | Field Measurements/Component Compliance |                       |       |      |                             |      |
|------------------------|-------|---------|-----------------------------------------|-----------------------|-------|------|-----------------------------|------|
| Possible Solutions:    |       |         | Comp                                    | liance Description    | Data  | Comp | liance Description          | Data |
| Remove & Replace Entir | e Ran | np.     | N/A                                     | Ramp Length (in)      | 277.0 | N/A  | Grade Break?                | N/A  |
|                        |       | •       | Yes                                     | Ramp Width (in)       | 48.0  | N/A  | Grade Break Slope (%)       | 0.0  |
|                        |       |         | Yes                                     | Ramp Slope (%)        | 8.5   | N/A  | Grade Break XSlope (%)      | 0.0  |
|                        |       |         | Yes                                     | Ramp XSlope (%)       | 1.5   |      |                             |      |
|                        |       |         | N/A                                     | Flare Type LT         | N/A   | N/A  | Flare Type RT               | N/A  |
|                        |       |         | N/A                                     | Flare Slope LT (%)    | N/A   | N/A  | Flare Slope RT (%)          | 0.0  |
| Surveyor Notes:        |       |         | N/A                                     | Flare Traversable LT? | N/A   | N/A  | Flare Traversable RT?       | N/A  |
| N/A                    |       |         | N/A                                     | Landing Length (in)   | 0.0   | N/A  | DWS Provided?               | N/A  |
|                        |       |         | N/A                                     | Landing Width (in)    | 0.0   | N/A  | DWS Contrast?               | N/A  |
|                        |       |         | N/A                                     | Landing Slope (%)     | 0.0   | N/A  | DWS Length (in)             | N/A  |
| S.                     |       |         | N/A                                     | Landing X Slope (%)   | 0.0   | N/A  | DWS Full Width?             | N/A  |
| PROW/ADA:              |       |         | N/A                                     | Landing Curb? (Y/N)   | N/A   | N/A  | DWS Offset LT (in)          | N/A  |
| Not Found              |       |         | N/A                                     | Shared Landing?       | N/A   | N/A  | DWS Offset RT (in)          | N/A  |
|                        |       |         | N/A                                     | Gutter Ponding?       | 0.0   | N/A  | Gutter Slope (%)            | N/A  |
|                        |       |         | N/A                                     | Gutter Lip Ht (in)    | 0.0   | N/A  | Gutter X Slope (%)          | N/A  |
|                        |       |         | N/A                                     | Painted X Walk1?      | No    |      | Road Slope (%)              | 0.3  |
|                        |       |         |                                         | X Walk 1 Direction    | To N  |      | Road X Slope (%)            | 0.7  |
|                        |       |         |                                         | X Walk 1 Width (in)   | N/A   |      | Clear Space?                | N/A  |
|                        |       |         |                                         | X Walk 1 Slope (%)    | 0.3   | N/A  | Clear Space to XWalk (in)   | N/A  |
|                        |       |         |                                         | X Walk 1 X Slope (%)  | 0.7   | N/A  | Storm Grate/Utility Hazard? | N/A  |
|                        |       |         | N/A                                     | Ramp inside XWalk1?   | N/A   |      | Storm Grate/Utility Type    |      |
|                        |       |         | N/A                                     | Any Obstructions?     | N/A   |      |                             | N/A  |
| Total Cost:            | \$    | 1600.00 |                                         | Obstruction Type      |       | Yes  | Surface Condition? (G/P)    | Good |
|                        |       |         |                                         |                       | N/A   | No   | Curb Slope (%)              | 9.3  |
|                        |       |         |                                         |                       |       |      |                             |      |