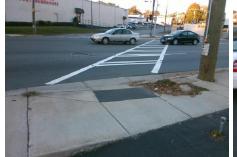

## Access Compliance Report Public Rights-of-Way (Curb Ramps)

| Intersection ID: 15064                  | Main St      | reet: MONROE_RD              | Cross Street: WASHBURN_AV                   |            |              |      |                            | Location:                   | N    |
|-----------------------------------------|--------------|------------------------------|---------------------------------------------|------------|--------------|------|----------------------------|-----------------------------|------|
| ADA ID: EFC2F7316FA8                    | Ramp T       | ype: Para                    | Initial Pass/Fail: Fail Overall Compliance: |            |              |      | nce: N                     | o Severity Score:           | 12.5 |
| Codes/Mitigation Info/Possible Solution |              |                              | Field Measurements/Component Compliance     |            |              |      |                            |                             |      |
|                                         |              | Possible Solutions:          | Compliance Description Da                   |            |              | Data | ata Compliance Description |                             |      |
| The second state                        |              | Remove & Replace Entire Ramp | . N/A                                       | Ramp Ler   | ngth LT (in) | 55.0 | N/A                        | Ramp Length RT (in)         | 44.5 |
|                                         |              |                              | Yes                                         | Ramp Wie   | dth LT (in)  | 69.0 | Yes                        | Ramp Width RT (in)          | 69.0 |
|                                         | FLE          |                              | Yes                                         | Ramp Slo   | ope LT (%)   | 0.8  | No                         | Ramp Slope RT (%)           | 9.1  |
|                                         | E Maria      |                              | Yes                                         | Ramp XS    | lope LT (%)  | 1.4  | Yes                        | Ramp XSlope RT (%)          | 0.1  |
|                                         |              |                              | N/A                                         | Landing L  | ength (in)   | N/A  | N/A                        | DWS Provided?               | N/A  |
| A A A A A                               |              |                              | N/A                                         | Landing V  | Vidth (in)   | N/A  | N/A                        | DWS Contrast?               | N/A  |
|                                         |              | Surveyor Notes:              | N/A                                         | Landing S  | Slope (%)    | N/A  | N/A                        | DWS Length (in)             | N/A  |
|                                         | denie and    | LT RP < 5%, DAMAGED LT RAMI  | P N/A                                       | Landing X  | (Slope (%)   | N/A  | N/A                        | DWS Full Width?             | N/A  |
|                                         | -            |                              | N/A                                         | Landing C  | Curb? (Y/N)  | N/A  | N/A                        | DWS Offset (in)             | N/A  |
| WASHEURNLAV                             | CED.         |                              | N/A                                         | Shared La  | anding?      | N/A  |                            |                             |      |
|                                         |              |                              | N/A                                         | Gutter Po  | nding?       | N/A  | N/A                        | Gutter Slope (%)            | N/A  |
|                                         | E.           | PROW/ADA:                    | N/A                                         | Gutter Lip | Ht (in)      | N/A  | N/A                        | Gutter X Slope (%)          | N/A  |
|                                         | 1.54         | R304.3.2                     | N/A                                         | Painted X  | Walk1?       | Yes  | N/A                        | Painted X Walk2?            | N/A  |
| Lo . Martin                             | $X \sim 0.5$ |                              |                                             | X Walk 1   | Direction    | To W |                            | X Walk 2 Direction          | N/A  |
|                                         | W. 1         |                              | N/A                                         | X Walk 1   | Width (in)   | 85.0 | N/A                        | X Walk 2 Width (in)         | N/A  |
| 1 : 62                                  | No Ith       |                              |                                             | X Walk 1   | Slope (%)    | 4.4  |                            | X Walk 2 Slope (%)          | N/A  |
| Street 1 Name                           | MONROE RD    |                              |                                             | X Walk 1   | X Slope (%)  | 0.9  |                            | X Walk 2 X Slope (%)        | N/A  |
| Stop Condition-Street 1                 | Signal       |                              | N/A                                         | Ramp insi  | ide XWalk1?  | Yes  | N/A                        | Ramp inside XWalk2?         | N/A  |
| Street 2 Name                           | N/A          |                              |                                             | Road Slop  | pe (%)       | N/A  | N/A                        | Clear Space?                | N/A  |
| Stop Condition-Street 2                 | N/A          |                              |                                             | Road X S   | lope (%)     | N/A  | N/A                        | Clear Space to XWalk (in)   | N/A  |
|                                         |              |                              | N/A                                         | Any Obsti  | ructions?    | N/A  | N/A                        | Storm Grate/Utility Hazard? | N/A  |
|                                         |              |                              |                                             | Obstructio | on Type      |      |                            | Storm Grate/Utility Type    |      |
|                                         |              | Total Cost: \$ 10            | 600.00                                      |            |              | N/A  |                            |                             | N/A  |
|                                         |              |                              |                                             |            |              |      | Yes                        | Surface Condition? (G/P)    | Good |