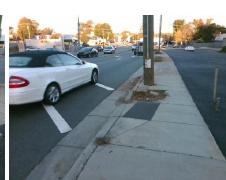

## Access Compliance Report Public Rights-of-Way (Curb Ramps)

| Intersection ID: 15064                  | Main St      | reet: MONROE_RD              | Cross Street: WASHBURN_AV                   |            |              |      |                            | Location:                   | N    |
|-----------------------------------------|--------------|------------------------------|---------------------------------------------|------------|--------------|------|----------------------------|-----------------------------|------|
| ADA ID: EFC2F7316FA8                    | Ramp T       | ype: Para                    | Initial Pass/Fail: Fail Overall Compliance: |            |              |      | nce: N                     | o Severity Score:           | 12.5 |
| Codes/Mitigation Info/Possible Solution |              |                              | Field Measurements/Component Compliance     |            |              |      |                            |                             |      |
|                                         |              | Possible Solutions:          | Compliance Description Da                   |            |              | Data | ata Compliance Description |                             |      |
| The second state                        |              | Remove & Replace Entire Ramp | . N/A                                       | Ramp Ler   | ngth LT (in) | 55.0 | N/A                        | Ramp Length RT (in)         | 44.5 |
|                                         |              |                              | Yes                                         | Ramp Wie   | dth LT (in)  | 69.0 | Yes                        | Ramp Width RT (in)          | 69.0 |
|                                         | FLE          |                              | Yes                                         | Ramp Slo   | ope LT (%)   | 0.8  | No                         | Ramp Slope RT (%)           | 9.1  |
|                                         | E Maria      |                              | Yes                                         | Ramp XS    | lope LT (%)  | 1.4  | Yes                        | Ramp XSlope RT (%)          | 0.1  |
|                                         |              |                              | N/A                                         | Landing L  | ength (in)   | N/A  | N/A                        | DWS Provided?               | N/A  |
| A A A A A                               |              |                              | N/A                                         | Landing V  | Vidth (in)   | N/A  | N/A                        | DWS Contrast?               | N/A  |
|                                         |              | Surveyor Notes:              | N/A                                         | Landing S  | Slope (%)    | N/A  | N/A                        | DWS Length (in)             | N/A  |
|                                         | denie and    | LT RP < 5%, DAMAGED LT RAMI  | P N/A                                       | Landing X  | (Slope (%)   | N/A  | N/A                        | DWS Full Width?             | N/A  |
|                                         | -            |                              | N/A                                         | Landing C  | Curb? (Y/N)  | N/A  | N/A                        | DWS Offset (in)             | N/A  |
| WASHEURNLAV                             | CED.         |                              | N/A                                         | Shared La  | anding?      | N/A  |                            |                             |      |
|                                         |              |                              | N/A                                         | Gutter Po  | nding?       | N/A  | N/A                        | Gutter Slope (%)            | N/A  |
|                                         | E.           | PROW/ADA:                    | N/A                                         | Gutter Lip | Ht (in)      | N/A  | N/A                        | Gutter X Slope (%)          | N/A  |
|                                         | 1.54         | R304.3.2                     | N/A                                         | Painted X  | Walk1?       | Yes  | N/A                        | Painted X Walk2?            | N/A  |
| Lo . Martin                             | $X \sim 0.5$ |                              |                                             | X Walk 1   | Direction    | To W |                            | X Walk 2 Direction          | N/A  |
|                                         | W. 1         |                              | N/A                                         | X Walk 1   | Width (in)   | 85.0 | N/A                        | X Walk 2 Width (in)         | N/A  |
| 1 : 62                                  | No Ith       |                              |                                             | X Walk 1   | Slope (%)    | 4.4  |                            | X Walk 2 Slope (%)          | N/A  |
| Street 1 Name                           | MONROE RD    |                              |                                             | X Walk 1   | X Slope (%)  | 0.9  |                            | X Walk 2 X Slope (%)        | N/A  |
| Stop Condition-Street 1                 | Signal       |                              | N/A                                         | Ramp insi  | ide XWalk1?  | Yes  | N/A                        | Ramp inside XWalk2?         | N/A  |
| Street 2 Name                           | N/A          |                              |                                             | Road Slop  | pe (%)       | N/A  | N/A                        | Clear Space?                | N/A  |
| Stop Condition-Street 2                 | N/A          |                              |                                             | Road X S   | lope (%)     | N/A  | N/A                        | Clear Space to XWalk (in)   | N/A  |
|                                         |              |                              | N/A                                         | Any Obsti  | ructions?    | N/A  | N/A                        | Storm Grate/Utility Hazard? | N/A  |
|                                         |              |                              |                                             | Obstructio | on Type      |      |                            | Storm Grate/Utility Type    |      |
|                                         |              | Total Cost: \$ 10            | 600.00                                      |            |              | N/A  |                            |                             | N/A  |
|                                         |              |                              |                                             |            |              |      | Yes                        | Surface Condition? (G/P)    | Good |