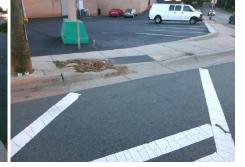

## Access Compliance Report Public Rights-of-Way (Curb Ramps)

| Intersection ID: 15064                  | Main St      | reet: MONROE_RD              | Cross Street: WASHBURN_AV                   |            |              |      |                            | Location:                   | N    |
|-----------------------------------------|--------------|------------------------------|---------------------------------------------|------------|--------------|------|----------------------------|-----------------------------|------|
| ADA ID: EFC2F7316FA8                    | Ramp T       | ype: Para                    | Initial Pass/Fail: Fail Overall Compliance: |            |              |      | nce: N                     | o Severity Score:           | 12.5 |
| Codes/Mitigation Info/Possible Solution |              |                              | Field Measurements/Component Compliance     |            |              |      |                            |                             |      |
|                                         |              | Possible Solutions:          | Compliance Description Da                   |            |              | Data | ata Compliance Description |                             |      |
| The second state                        |              | Remove & Replace Entire Ramp | . N/A                                       | Ramp Ler   | ngth LT (in) | 55.0 | N/A                        | Ramp Length RT (in)         | 44.5 |
|                                         |              |                              | Yes                                         | Ramp Wie   | dth LT (in)  | 69.0 | Yes                        | Ramp Width RT (in)          | 69.0 |
|                                         | FLE          |                              | Yes                                         | Ramp Slo   | ope LT (%)   | 0.8  | No                         | Ramp Slope RT (%)           | 9.1  |
|                                         | E Maria      |                              | Yes                                         | Ramp XS    | lope LT (%)  | 1.4  | Yes                        | Ramp XSlope RT (%)          | 0.1  |
|                                         |              |                              | N/A                                         | Landing L  | ength (in)   | N/A  | N/A                        | DWS Provided?               | N/A  |
| A A A A A                               |              |                              | N/A                                         | Landing V  | Vidth (in)   | N/A  | N/A                        | DWS Contrast?               | N/A  |
|                                         |              | Surveyor Notes:              | N/A                                         | Landing S  | Slope (%)    | N/A  | N/A                        | DWS Length (in)             | N/A  |
|                                         | denie and    | LT RP < 5%, DAMAGED LT RAMI  | P N/A                                       | Landing X  | (Slope (%)   | N/A  | N/A                        | DWS Full Width?             | N/A  |
|                                         | -            |                              | N/A                                         | Landing C  | Curb? (Y/N)  | N/A  | N/A                        | DWS Offset (in)             | N/A  |
| WASHEURNLAV                             | CED.         |                              | N/A                                         | Shared La  | anding?      | N/A  |                            |                             |      |
|                                         |              |                              | N/A                                         | Gutter Po  | nding?       | N/A  | N/A                        | Gutter Slope (%)            | N/A  |
|                                         | E.           | PROW/ADA:                    | N/A                                         | Gutter Lip | Ht (in)      | N/A  | N/A                        | Gutter X Slope (%)          | N/A  |
|                                         | 1.54         | R304.3.2                     | N/A                                         | Painted X  | Walk1?       | Yes  | N/A                        | Painted X Walk2?            | N/A  |
| Lo . Martin                             | $X \sim 0.5$ |                              |                                             | X Walk 1   | Direction    | To W |                            | X Walk 2 Direction          | N/A  |
|                                         | W. 1         |                              | N/A                                         | X Walk 1   | Width (in)   | 85.0 | N/A                        | X Walk 2 Width (in)         | N/A  |
| 1 : 62                                  | No Ith       |                              |                                             | X Walk 1   | Slope (%)    | 4.4  |                            | X Walk 2 Slope (%)          | N/A  |
| Street 1 Name                           | MONROE RD    |                              |                                             | X Walk 1   | X Slope (%)  | 0.9  |                            | X Walk 2 X Slope (%)        | N/A  |
| Stop Condition-Street 1                 | Signal       |                              | N/A                                         | Ramp insi  | ide XWalk1?  | Yes  | N/A                        | Ramp inside XWalk2?         | N/A  |
| Street 2 Name                           | N/A          |                              |                                             | Road Slop  | pe (%)       | N/A  | N/A                        | Clear Space?                | N/A  |
| Stop Condition-Street 2                 | N/A          |                              |                                             | Road X S   | lope (%)     | N/A  | N/A                        | Clear Space to XWalk (in)   | N/A  |
|                                         |              |                              | N/A                                         | Any Obsti  | ructions?    | N/A  | N/A                        | Storm Grate/Utility Hazard? | N/A  |
|                                         |              |                              |                                             | Obstructio | on Type      |      |                            | Storm Grate/Utility Type    |      |
|                                         |              | Total Cost: \$ 10            | 600.00                                      |            |              | N/A  |                            |                             | N/A  |
|                                         |              |                              |                                             |            |              |      | Yes                        | Surface Condition? (G/P)    | Good |