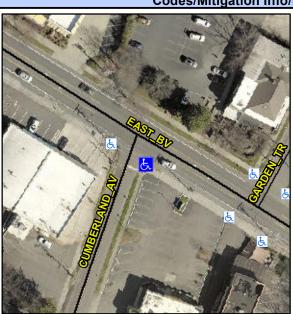

## Access Compliance Report Public Rights-of-Way (Curb Ramps)

Intersection ID: 15363 Main Street: CUMBERLAND\_AV Cross Street: EAST\_BV Location: S

ADA ID: EFC4FCDECE43 Ramp Type: PerpDiag Initial Pass/Fail: Fail Overall Compliance: No Severity Score: 21.25

## Field Measurements/Component Compliance

Street 1 Name
Stop Condition-Street 2
Street 2 Name
Stop Condition-Street 1

EAST BV None CUMBERLAND AV StopSign Possible Solutions:

Remove & Replace Curb Ramp With Two New Directional Ramps or Equivalent.

Surveyor Notes:

N/A

PROW/ADA:

Not Found, R304.5.1, R304.2.2

Total Cost: \$ 3200.00

| Compliance Description |                       | Data  | Compliance Description |                             | Data  |
|------------------------|-----------------------|-------|------------------------|-----------------------------|-------|
| N/A                    | Ramp Length (in)      | 49.0  | No                     | Ramp Slope (%)              | 9.1   |
| No                     | Ramp Width (in)       | 43.0  | Yes                    | Ramp XSlope (%)             | 0.1   |
| N/A                    | Flare Type LT         | N/A   | N/A                    | Flare Type RT               | N/A   |
| N/A                    | Flare Slope LT (%)    | N/A   | N/A                    | Flare Slope RT (%)          | N/A   |
| N/A                    | Flare Traversable LT? | N/A   | N/A                    | Flare Traversable RT?       | N/A   |
| N/A                    | Landing Length (in)   | N/A   | N/A                    | DWS Provided?               | N/A   |
| N/A                    | Landing Width (in)    | N/A   | N/A                    | DWS Contrast?               | N/A   |
| N/A                    | Landing Slope (%)     | N/A   | N/A                    | DWS Length (in)             | N/A   |
| N/A                    | Landing X Slope (%)   | N/A   | N/A                    | DWS Full Width?             | N/A   |
| N/A                    | Landing Curb? (Y/N)   | N/A   | N/A                    | DWS Offset (in)             | N/A   |
| N/A                    | Shared Landing?       | N/A   |                        |                             |       |
| N/A                    | Gutter Ponding?       | N/A   | N/A                    | Gutter Slope (%)            | N/A   |
| N/A                    | Gutter Lip Ht (in)    | N/A   | N/A                    | Gutter X Slope (%)          | N/A   |
| N/A                    | Painted X Walk1?      | No    | N/A                    | Painted X Walk2?            | No    |
|                        | X Walk 1 Direction    | To NE |                        | X Walk 2 Direction          | To NW |
| N/A                    | X Walk 1 Width (in)   | N/A   | N/A                    | X Walk 2 Width (in)         | N/A   |
|                        | X Walk 1 Slope (%)    | 5.2   |                        | X Walk 2 Slope (%)          | 7.6   |
|                        | X Walk 1 X Slope (%)  | 5.3   |                        | X Walk 2 X Slope (%)        | 4.0   |
| N/A                    | Ramp inside XWalk1?   | N/A   | N/A                    | Ramp inside XWalk2?         | N/A   |
|                        | Road Slope (%)        | 1.0   | N/A                    | Clear Space?                | N/A   |
|                        | Road X Slope (%)      | 9.9   | N/A                    | Clear Space to XWalk (in)   | N/A   |
| N/A                    | Any Obstructions?     | N/A   | N/A                    | Storm Grate/Utility Hazard? | N/A   |
|                        | Obstruction Type      |       | l                      | Storm Grate/Utility Type    |       |
|                        |                       | N/A   |                        |                             | N/A   |