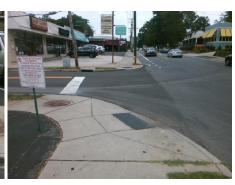

## Field Measurements/Component Compliance

Street 1 Name
Stop Condition-Street 2
Street 2 Name
Stop Condition-Street 1

EAST BV None CUMBERLAND AV StopSign Possible Solutions:

Remove & Replace Curb Ramp With Two New Directional Ramps or Equivalent.

Surveyor Notes:

N/A

PROW/ADA:

Not Found, R304.5.1, R304.2.2

Total Cost: \$ 3200.00

| Compliance Description |                       | Data  | Compliance Description |                             | Data  |
|------------------------|-----------------------|-------|------------------------|-----------------------------|-------|
| N/A                    | Ramp Length (in)      | 49.0  | No                     | Ramp Slope (%)              | 9.1   |
| No                     | Ramp Width (in)       | 43.0  | Yes                    | Ramp XSlope (%)             | 0.1   |
| N/A                    | Flare Type LT         | N/A   | N/A                    | Flare Type RT               | N/A   |
| N/A                    | Flare Slope LT (%)    | N/A   | N/A                    | Flare Slope RT (%)          | N/A   |
| N/A                    | Flare Traversable LT? | N/A   | N/A                    | Flare Traversable RT?       | N/A   |
| N/A                    | Landing Length (in)   | N/A   | N/A                    | DWS Provided?               | N/A   |
| N/A                    | Landing Width (in)    | N/A   | N/A                    | DWS Contrast?               | N/A   |
| N/A                    | Landing Slope (%)     | N/A   | N/A                    | DWS Length (in)             | N/A   |
| N/A                    | Landing X Slope (%)   | N/A   | N/A                    | DWS Full Width?             | N/A   |
| N/A                    | Landing Curb? (Y/N)   | N/A   | N/A                    | DWS Offset (in)             | N/A   |
| N/A                    | Shared Landing?       | N/A   |                        |                             |       |
| N/A                    | Gutter Ponding?       | N/A   | N/A                    | Gutter Slope (%)            | N/A   |
| N/A                    | Gutter Lip Ht (in)    | N/A   | N/A                    | Gutter X Slope (%)          | N/A   |
| N/A                    | Painted X Walk1?      | No    | N/A                    | Painted X Walk2?            | No    |
|                        | X Walk 1 Direction    | To NE |                        | X Walk 2 Direction          | To NW |
| N/A                    | X Walk 1 Width (in)   | N/A   | N/A                    | X Walk 2 Width (in)         | N/A   |
|                        | X Walk 1 Slope (%)    | 5.2   |                        | X Walk 2 Slope (%)          | 7.6   |
|                        | X Walk 1 X Slope (%)  | 5.3   |                        | X Walk 2 X Slope (%)        | 4.0   |
| N/A                    | Ramp inside XWalk1?   | N/A   | N/A                    | Ramp inside XWalk2?         | N/A   |
|                        | Road Slope (%)        | 1.0   | N/A                    | Clear Space?                | N/A   |
|                        | Road X Slope (%)      | 9.9   | N/A                    | Clear Space to XWalk (in)   | N/A   |
| N/A                    | Any Obstructions?     | N/A   | N/A                    | Storm Grate/Utility Hazard? | N/A   |
|                        | Obstruction Type      |       | l                      | Storm Grate/Utility Type    |       |
|                        |                       | N/A   |                        |                             | N/A   |