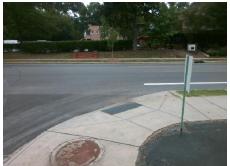

## Field Measurements/Component Compliance

Street 1 Name
Stop Condition-Street 2
Street 2 Name
Stop Condition-Street 1

EAST BV None CUMBERLAND AV StopSign Possible Solutions:

Remove & Replace Curb Ramp With Two New Directional Ramps or Equivalent.

Surveyor Notes:

N/A

PROW/ADA:

Not Found, R304.5.1, R304.2.2

Total Cost: \$ 3200.00

| Compliance Description |                       | Data  | Compliance Description |                             | Data  |
|------------------------|-----------------------|-------|------------------------|-----------------------------|-------|
| N/A                    | Ramp Length (in)      | 49.0  | No                     | Ramp Slope (%)              | 9.1   |
| No                     | Ramp Width (in)       | 43.0  | Yes                    | Ramp XSlope (%)             | 0.1   |
| N/A                    | Flare Type LT         | N/A   | N/A                    | Flare Type RT               | N/A   |
| N/A                    | Flare Slope LT (%)    | N/A   | N/A                    | Flare Slope RT (%)          | N/A   |
| N/A                    | Flare Traversable LT? | N/A   | N/A                    | Flare Traversable RT?       | N/A   |
| N/A                    | Landing Length (in)   | N/A   | N/A                    | DWS Provided?               | N/A   |
| N/A                    | Landing Width (in)    | N/A   | N/A                    | DWS Contrast?               | N/A   |
| N/A                    | Landing Slope (%)     | N/A   | N/A                    | DWS Length (in)             | N/A   |
| N/A                    | Landing X Slope (%)   | N/A   | N/A                    | DWS Full Width?             | N/A   |
| N/A                    | Landing Curb? (Y/N)   | N/A   | N/A                    | DWS Offset (in)             | N/A   |
| N/A                    | Shared Landing?       | N/A   |                        |                             |       |
| N/A                    | Gutter Ponding?       | N/A   | N/A                    | Gutter Slope (%)            | N/A   |
| N/A                    | Gutter Lip Ht (in)    | N/A   | N/A                    | Gutter X Slope (%)          | N/A   |
| N/A                    | Painted X Walk1?      | No    | N/A                    | Painted X Walk2?            | No    |
|                        | X Walk 1 Direction    | To NE |                        | X Walk 2 Direction          | To NW |
| N/A                    | X Walk 1 Width (in)   | N/A   | N/A                    | X Walk 2 Width (in)         | N/A   |
|                        | X Walk 1 Slope (%)    | 5.2   |                        | X Walk 2 Slope (%)          | 7.6   |
|                        | X Walk 1 X Slope (%)  | 5.3   |                        | X Walk 2 X Slope (%)        | 4.0   |
| N/A                    | Ramp inside XWalk1?   | N/A   | N/A                    | Ramp inside XWalk2?         | N/A   |
|                        | Road Slope (%)        | 1.0   | N/A                    | Clear Space?                | N/A   |
|                        | Road X Slope (%)      | 9.9   | N/A                    | Clear Space to XWalk (in)   | N/A   |
| N/A                    | Any Obstructions?     | N/A   | N/A                    | Storm Grate/Utility Hazard? | N/A   |
|                        | Obstruction Type      |       | l                      | Storm Grate/Utility Type    |       |
|                        |                       | N/A   |                        |                             | N/A   |