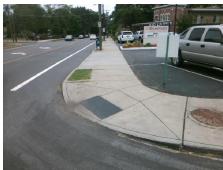

## Field Measurements/Component Compliance

Street 1 Name
Stop Condition-Street 2
Street 2 Name
Stop Condition-Street 1

EAST BV None CUMBERLAND AV StopSign Possible Solutions:

Remove & Replace Curb Ramp With Two New Directional Ramps or Equivalent.

Surveyor Notes:

N/A

PROW/ADA:

Not Found, R304.5.1, R304.2.2

Total Cost: \$ 3200.00

| Compliance Description |                       | Data  | Compliance Description |                             | Data  |
|------------------------|-----------------------|-------|------------------------|-----------------------------|-------|
| N/A                    | Ramp Length (in)      | 49.0  | No                     | Ramp Slope (%)              | 9.1   |
| No                     | Ramp Width (in)       | 43.0  | Yes                    | Ramp XSlope (%)             | 0.1   |
| N/A                    | Flare Type LT         | N/A   | N/A                    | Flare Type RT               | N/A   |
| N/A                    | Flare Slope LT (%)    | N/A   | N/A                    | Flare Slope RT (%)          | N/A   |
| N/A                    | Flare Traversable LT? | N/A   | N/A                    | Flare Traversable RT?       | N/A   |
| N/A                    | Landing Length (in)   | N/A   | N/A                    | DWS Provided?               | N/A   |
| N/A                    | Landing Width (in)    | N/A   | N/A                    | DWS Contrast?               | N/A   |
| N/A                    | Landing Slope (%)     | N/A   | N/A                    | DWS Length (in)             | N/A   |
| N/A                    | Landing X Slope (%)   | N/A   | N/A                    | DWS Full Width?             | N/A   |
| N/A                    | Landing Curb? (Y/N)   | N/A   | N/A                    | DWS Offset (in)             | N/A   |
| N/A                    | Shared Landing?       | N/A   |                        |                             |       |
| N/A                    | Gutter Ponding?       | N/A   | N/A                    | Gutter Slope (%)            | N/A   |
| N/A                    | Gutter Lip Ht (in)    | N/A   | N/A                    | Gutter X Slope (%)          | N/A   |
| N/A                    | Painted X Walk1?      | No    | N/A                    | Painted X Walk2?            | No    |
|                        | X Walk 1 Direction    | To NE |                        | X Walk 2 Direction          | To NW |
| N/A                    | X Walk 1 Width (in)   | N/A   | N/A                    | X Walk 2 Width (in)         | N/A   |
|                        | X Walk 1 Slope (%)    | 5.2   |                        | X Walk 2 Slope (%)          | 7.6   |
|                        | X Walk 1 X Slope (%)  | 5.3   |                        | X Walk 2 X Slope (%)        | 4.0   |
| N/A                    | Ramp inside XWalk1?   | N/A   | N/A                    | Ramp inside XWalk2?         | N/A   |
|                        | Road Slope (%)        | 1.0   | N/A                    | Clear Space?                | N/A   |
|                        | Road X Slope (%)      | 9.9   | N/A                    | Clear Space to XWalk (in)   | N/A   |
| N/A                    | Any Obstructions?     | N/A   | N/A                    | Storm Grate/Utility Hazard? | N/A   |
|                        | Obstruction Type      |       | l                      | Storm Grate/Utility Type    |       |
|                        |                       | N/A   |                        |                             | N/A   |