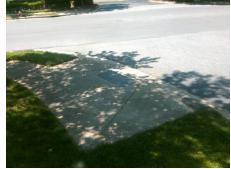

Intersection ID: 10027410 Main Street: GOLF\_ACRES\_DR Cross Street: N/A Location: NE

ADA ID: EFC99685C4D5 Ramp Type: PerpDiag Initial Pass/Fail: Fail Overall Compliance: No Severity Score: 25

**Codes/Mitigation Info/Possible Solution** 

## Field Measurements/Component Compliance

Street 1 Name ENTRANCE
Stop Condition-Street 2 StopSign
Street 2 Name Golf Acres
Stop Condition-Street 1 None

Possible Solutions:

Remove & Replace Curb Ramp With
Two New Directional Ramps or
Equivalent.

Surveyor Notes:

N/A

PROW/ADA:

Not Found, R304.5.3

Total Cost: \$ 3200.00

Compliance Description Data Compliance Description Yes N/A Ramp Length (in) 103.0 Ramp Slope (%) 48.0 No Ramp XSlope (%) Yes Ramp Width (in) N/A N/A Flare Type LT N/A Flare Type RT N/A Flare Slope LT (%) N/A N/A Flare Slope RT (%) N/A Flare Traversable LT? N/A N/A Flare Traversable RT? N/A Landing Length (in) N/A N/A DWS Provided? N/A Landing Width (in) N/A N/A **DWS Contrast?** N/A N/A N/A Landing Slope (%) DWS Length (in) N/A Landing X Slope (%) N/A N/A DWS Full Width? N/A Landing Curb? (Y/N) N/A N/A DWS Offset (in) N/A N/A Shared Landing? N/A **Gutter Ponding?** N/A N/A Gutter Slope (%) N/A Gutter Lip Ht (in) N/A N/A Gutter X Slope (%) N/A Painted X Walk1? No N/A Painted X Walk2? X Walk 1 Direction To W X Walk 2 Direction N/A N/A N/A X Walk 2 Width (in) X Walk 1 Width (in) X Walk 1 Slope (%) 2.8 X Walk 2 Slope (%) X Walk 1 X Slope (%) 5.3 X Walk 2 X Slope (%) N/A Ramp inside XWalk1? N/A N/A Ramp inside XWalk2? Road Slope (%) 3.6 N/A Clear Space? N/A Road X Slope (%) 0.3 Clear Space to XWalk (in) N/A N/A Any Obstructions? N/A Storm Grate/Utility Hazard? **Obstruction Type** Storm Grate/Utility Type