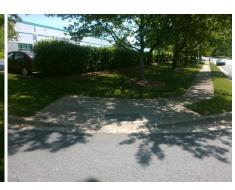

Intersection ID: 10027410 Main Street: GOLF\_ACRES\_DR Cross Street: N/A Location: NE

ADA ID: EFC99685C4D5 Ramp Type: PerpDiag Initial Pass/Fail: Fail Overall Compliance: No Severity Score: 25

**Codes/Mitigation Info/Possible Solution** 

## Field Measurements/Component Compliance

Street 1 Name ENTRANCE
Stop Condition-Street 2 StopSign
Street 2 Name Golf Acres
Stop Condition-Street 1 None

Possible Solutions:

Remove & Replace Curb Ramp With
Two New Directional Ramps or
Equivalent.

Surveyor Notes:

N/A

PROW/ADA:

Not Found, R304.5.3

Total Cost: \$ 3200.00

Compliance Description Data Compliance Description Yes N/A Ramp Length (in) 103.0 Ramp Slope (%) 48.0 No Ramp XSlope (%) Yes Ramp Width (in) N/A N/A Flare Type LT N/A Flare Type RT N/A Flare Slope LT (%) N/A N/A Flare Slope RT (%) N/A Flare Traversable LT? N/A N/A Flare Traversable RT? N/A Landing Length (in) N/A N/A DWS Provided? N/A Landing Width (in) N/A N/A **DWS Contrast?** N/A N/A N/A Landing Slope (%) DWS Length (in) N/A Landing X Slope (%) N/A N/A DWS Full Width? N/A Landing Curb? (Y/N) N/A N/A DWS Offset (in) N/A N/A Shared Landing? N/A **Gutter Ponding?** N/A N/A Gutter Slope (%) N/A Gutter Lip Ht (in) N/A N/A Gutter X Slope (%) N/A Painted X Walk1? No N/A Painted X Walk2? X Walk 1 Direction To W X Walk 2 Direction N/A N/A N/A X Walk 2 Width (in) X Walk 1 Width (in) X Walk 1 Slope (%) 2.8 X Walk 2 Slope (%) X Walk 1 X Slope (%) 5.3 X Walk 2 X Slope (%) N/A Ramp inside XWalk1? N/A N/A Ramp inside XWalk2? Road Slope (%) 3.6 N/A Clear Space? N/A Road X Slope (%) 0.3 Clear Space to XWalk (in) N/A N/A Any Obstructions? N/A Storm Grate/Utility Hazard? **Obstruction Type** Storm Grate/Utility Type