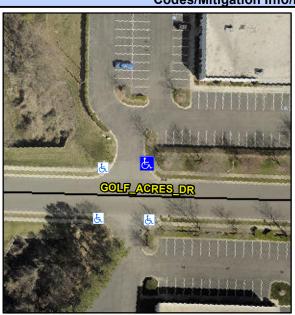

Intersection ID: 10027410 Main Street: GOLF\_ACRES\_DR Cross Street: N/A Location: NE

ADA ID: EFC99685C4D5 Ramp Type: PerpDiag Initial Pass/Fail: Fail Overall Compliance: No Severity Score: 25

**Codes/Mitigation Info/Possible Solution** 