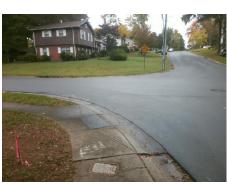

## Field Measurements/Component Compliance

Street 1 Name
Stop Condition-Street 1
Street 2 Name
Stop Condition-Street 2

REDDMAN RD StopSign AMITY PL None Possible Solution

Possible Solutions:

Remove & Replace Curb Ramp With
Two New Directional Ramps or
Equivalent.

Surveyor Notes:

N/A

PROW/ADA:

Not Found, R304.5.1

Total Cost: \$ 3200.00

| Compliance Description |                       | Data | Compliance Description |                             | Data |
|------------------------|-----------------------|------|------------------------|-----------------------------|------|
| N/A                    | Ramp Length (in)      | 49.0 | Yes                    | BlendTrans Slope (%)        | 1.9  |
| No                     | Ramp Width (in)       | 39.0 | Yes                    | BlendTrans XSlope (%)       | 1.1  |
| N/A                    | Flare Type LT         | N/A  | N/A                    | Flare Type RT               | N/A  |
| N/A                    | Flare Slope LT (%)    | N/A  | N/A                    | Flare Slope RT (%)          | N/A  |
| N/A                    | Flare Traversable LT? | N/A  | N/A                    | Flare Traversable RT?       | N/A  |
| N/A                    | Landing Length (in)   | N/A  | N/A                    | DWS Provided?               | N/A  |
| N/A                    | Landing Width (in)    | N/A  | N/A                    | DWS Contrast?               | N/A  |
| N/A                    | Landing Slope (%)     | N/A  | N/A                    | DWS Length (in)             | N/A  |
| N/A                    | Landing X Slope (%)   | N/A  | N/A                    | DWS Full Width?             | N/A  |
| N/A                    | Landing Curb? (Y/N)   | N/A  | N/A                    | DWS Offset (in)             | N/A  |
| N/A                    | Shared Landing?       | N/A  |                        |                             |      |
| N/A                    | Gutter Ponding?       | N/A  | N/A                    | Gutter Slope (%)            | N/A  |
| N/A                    | Gutter Lip Ht (in)    | N/A  | N/A                    | Gutter X Slope (%)          | N/A  |
| N/A                    | Painted X Walk1?      | No   | N/A                    | Painted X Walk2?            | No   |
|                        | X Walk 1 Direction    | То Е |                        | X Walk 2 Direction          | To N |
|                        | X Walk 1 Width (in)   | N/A  |                        | X Walk 2 Width (in)         | N/A  |
|                        | X Walk 1 Slope (%)    | 2.2  |                        | X Walk 2 Slope (%)          | 5.1  |
|                        | X Walk 1 X Slope (%)  | 3.8  |                        | X Walk 2 X Slope (%)        | 1.6  |
| N/A                    | Ramp inside XWalk1?   | N/A  | N/A                    | Ramp inside XWalk2?         | N/A  |
|                        | Road Slope (%)        | 1.2  |                        | Clear Space?                | N/A  |
|                        | Road X Slope (%)      | 5.5  | N/A                    | Clear Space to XWalk (in)   | N/A  |
| N/A                    | Any Obstructions?     | N/A  | N/A                    | Storm Grate/Utility Hazard? | N/A  |
|                        | Obstruction Type      |      |                        | Storm Grate/Utility Type    |      |
|                        |                       | N/A  |                        |                             | N/A  |
|                        |                       |      | Yes                    | Surface Condition? (G/P)    | Good |