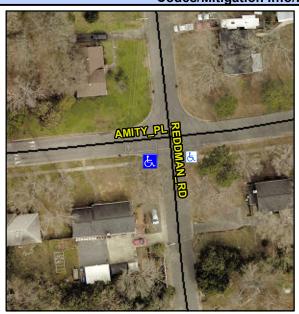

## Access Compliance Report Public Rights-of-Way (Curb Ramps)

Intersection ID: 16599 Main Street: AMITY\_PL Cross Street: REDDMAN\_RD Location: SW

ADA ID: EFDB5C85A9D8 Ramp Type: BlendTrans2 Initial Pass/Fail: Fail Overall Compliance: No Severity Score: 8.75