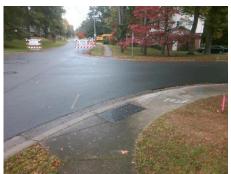

## Field Measurements/Component Compliance

Street 1 Name
Stop Condition-Street 1
Street 2 Name
Stop Condition-Street 2

REDDMAN RD StopSign AMITY PL None Possible Solution

Possible Solutions:

Remove & Replace Curb Ramp With
Two New Directional Ramps or
Equivalent.

Surveyor Notes:

N/A

PROW/ADA:

Not Found, R304.5.1

Total Cost: \$ 3200.00

| Compliance Description |                       | Data | Compliance Description |                             | Data |
|------------------------|-----------------------|------|------------------------|-----------------------------|------|
| N/A                    | Ramp Length (in)      | 49.0 | Yes                    | BlendTrans Slope (%)        | 1.9  |
| No                     | Ramp Width (in)       | 39.0 | Yes                    | BlendTrans XSlope (%)       | 1.1  |
| N/A                    | Flare Type LT         | N/A  | N/A                    | Flare Type RT               | N/A  |
| N/A                    | Flare Slope LT (%)    | N/A  | N/A                    | Flare Slope RT (%)          | N/A  |
| N/A                    | Flare Traversable LT? | N/A  | N/A                    | Flare Traversable RT?       | N/A  |
| N/A                    | Landing Length (in)   | N/A  | N/A                    | DWS Provided?               | N/A  |
| N/A                    | Landing Width (in)    | N/A  | N/A                    | DWS Contrast?               | N/A  |
| N/A                    | Landing Slope (%)     | N/A  | N/A                    | DWS Length (in)             | N/A  |
| N/A                    | Landing X Slope (%)   | N/A  | N/A                    | DWS Full Width?             | N/A  |
| N/A                    | Landing Curb? (Y/N)   | N/A  | N/A                    | DWS Offset (in)             | N/A  |
| N/A                    | Shared Landing?       | N/A  |                        |                             |      |
| N/A                    | Gutter Ponding?       | N/A  | N/A                    | Gutter Slope (%)            | N/A  |
| N/A                    | Gutter Lip Ht (in)    | N/A  | N/A                    | Gutter X Slope (%)          | N/A  |
| N/A                    | Painted X Walk1?      | No   | N/A                    | Painted X Walk2?            | No   |
|                        | X Walk 1 Direction    | То Е |                        | X Walk 2 Direction          | To N |
|                        | X Walk 1 Width (in)   | N/A  |                        | X Walk 2 Width (in)         | N/A  |
|                        | X Walk 1 Slope (%)    | 2.2  |                        | X Walk 2 Slope (%)          | 5.1  |
|                        | X Walk 1 X Slope (%)  | 3.8  |                        | X Walk 2 X Slope (%)        | 1.6  |
| N/A                    | Ramp inside XWalk1?   | N/A  | N/A                    | Ramp inside XWalk2?         | N/A  |
|                        | Road Slope (%)        | 1.2  |                        | Clear Space?                | N/A  |
|                        | Road X Slope (%)      | 5.5  | N/A                    | Clear Space to XWalk (in)   | N/A  |
| N/A                    | Any Obstructions?     | N/A  | N/A                    | Storm Grate/Utility Hazard? | N/A  |
|                        | Obstruction Type      |      |                        | Storm Grate/Utility Type    |      |
|                        |                       | N/A  |                        |                             | N/A  |
|                        |                       |      | Yes                    | Surface Condition? (G/P)    | Good |