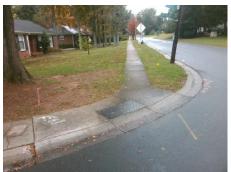

## Field Measurements/Component Compliance

Street 1 Name
Stop Condition-Street 1
Street 2 Name
Stop Condition-Street 2

REDDMAN RD StopSign AMITY PL None Possible Solution

Possible Solutions:

Remove & Replace Curb Ramp With
Two New Directional Ramps or
Equivalent.

Surveyor Notes:

N/A

PROW/ADA:

Not Found, R304.5.1

Total Cost: \$ 3200.00

| Compliance Description |                       | Data | Compliance Description |                             | Data |
|------------------------|-----------------------|------|------------------------|-----------------------------|------|
| N/A                    | Ramp Length (in)      | 49.0 | Yes                    | BlendTrans Slope (%)        | 1.9  |
| No                     | Ramp Width (in)       | 39.0 | Yes                    | BlendTrans XSlope (%)       | 1.1  |
| N/A                    | Flare Type LT         | N/A  | N/A                    | Flare Type RT               | N/A  |
| N/A                    | Flare Slope LT (%)    | N/A  | N/A                    | Flare Slope RT (%)          | N/A  |
| N/A                    | Flare Traversable LT? | N/A  | N/A                    | Flare Traversable RT?       | N/A  |
| N/A                    | Landing Length (in)   | N/A  | N/A                    | DWS Provided?               | N/A  |
| N/A                    | Landing Width (in)    | N/A  | N/A                    | DWS Contrast?               | N/A  |
| N/A                    | Landing Slope (%)     | N/A  | N/A                    | DWS Length (in)             | N/A  |
| N/A                    | Landing X Slope (%)   | N/A  | N/A                    | DWS Full Width?             | N/A  |
| N/A                    | Landing Curb? (Y/N)   | N/A  | N/A                    | DWS Offset (in)             | N/A  |
| N/A                    | Shared Landing?       | N/A  |                        |                             |      |
| N/A                    | Gutter Ponding?       | N/A  | N/A                    | Gutter Slope (%)            | N/A  |
| N/A                    | Gutter Lip Ht (in)    | N/A  | N/A                    | Gutter X Slope (%)          | N/A  |
| N/A                    | Painted X Walk1?      | No   | N/A                    | Painted X Walk2?            | No   |
|                        | X Walk 1 Direction    | То Е |                        | X Walk 2 Direction          | To N |
|                        | X Walk 1 Width (in)   | N/A  |                        | X Walk 2 Width (in)         | N/A  |
|                        | X Walk 1 Slope (%)    | 2.2  |                        | X Walk 2 Slope (%)          | 5.1  |
|                        | X Walk 1 X Slope (%)  | 3.8  |                        | X Walk 2 X Slope (%)        | 1.6  |
| N/A                    | Ramp inside XWalk1?   | N/A  | N/A                    | Ramp inside XWalk2?         | N/A  |
|                        | Road Slope (%)        | 1.2  |                        | Clear Space?                | N/A  |
|                        | Road X Slope (%)      | 5.5  | N/A                    | Clear Space to XWalk (in)   | N/A  |
| N/A                    | Any Obstructions?     | N/A  | N/A                    | Storm Grate/Utility Hazard? | N/A  |
|                        | Obstruction Type      |      |                        | Storm Grate/Utility Type    |      |
|                        |                       | N/A  |                        |                             | N/A  |
|                        |                       |      | Yes                    | Surface Condition? (G/P)    | Good |