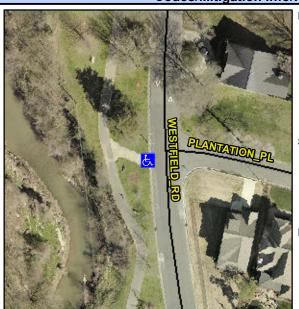

## **Access Compliance Report Public Rights-of-Way** (Curb Ramps)

Data

7.9

Intersection ID: 17766 Main Street: PLANTATION PL Cross Street: WESTFIELD RD Location: W **Overall Compliance: Yes Severity Score:** 0 **ADA ID: EFDEAF6388FE** Ramp Type: MedianPerp Initial Pass/Fail: Pass

## Field Measurements/Component Compliance

Yes

Compliance Description

Ramp Slope (%)

Data

80.0

**WESTFIELD RD** Street 1 Name Stop Condition-Street 2 None N/A Street 2 Name

Possible Solutions: N/A Surveyor Notes: N/A PROW/ADA: N/A

Stop Condition-Street 1