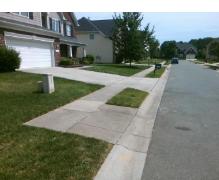

50.5

**COPPER LEAF LN** Street 1 Name Stop Condition-Street 2 None Street 2 Name N/A Stop Condition-Street 1 N/A

|     | Possible Solutions:                 |
|-----|-------------------------------------|
|     | Remove & Replace Entire Ramp.       |
|     |                                     |
|     |                                     |
|     |                                     |
|     |                                     |
| *   | Surveyor Notes:                     |
| ĺ   | N/A                                 |
| 3   |                                     |
| ě   |                                     |
|     | PROW/ADA:                           |
|     | Not Found, R304.2.2-Perp, R304.3.2- |
| i k | Para, R305, R302.7.2                |
|     |                                     |
| 1   |                                     |
|     |                                     |
|     |                                     |
|     |                                     |