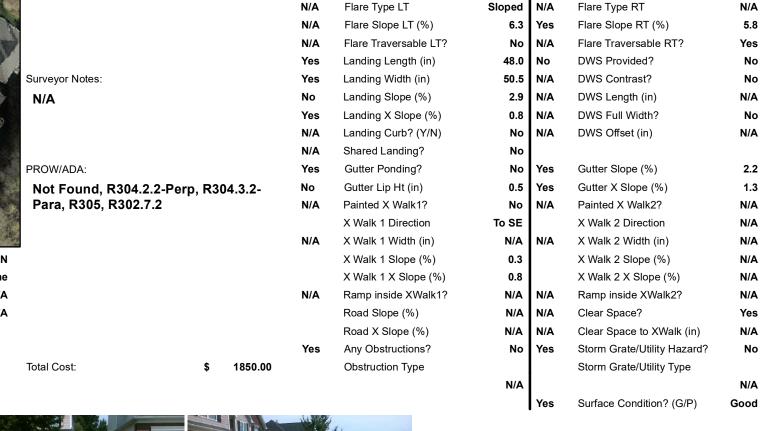

## Field Measurements/Component Compliance

Yes

Yes

Compliance Description

Ramp Slope (%)

Ramp XSlope (%)

Data

48.0

50.5

**COPPER LEAF LN** Street 1 Name Stop Condition-Street 2 None Street 2 Name N/A Stop Condition-Street 1 N/A

|     | Possible Solutions:                 |
|-----|-------------------------------------|
|     | Remove & Replace Entire Ramp.       |
|     |                                     |
|     |                                     |
|     |                                     |
|     |                                     |
| *   | Surveyor Notes:                     |
| ĺ   | N/A                                 |
| 3   |                                     |
| ě   |                                     |
|     | PROW/ADA:                           |
|     | Not Found, R304.2.2-Perp, R304.3.2- |
| i k | Para, R305, R302.7.2                |
|     |                                     |
| 1   |                                     |
|     |                                     |
|     |                                     |
|     |                                     |

| Total Cost: | ; | 1850 |
|-------------|---|------|
|             |   |      |
|             |   |      |
|             |   |      |

Compliance Description

Ramp Length (in)

Ramp Width (in)

N/A

Yes