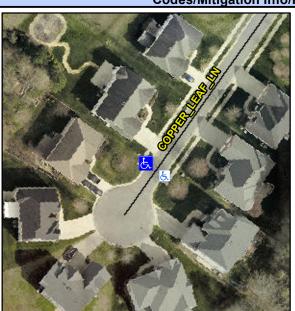

## **Access Compliance Report Public Rights-of-Way** (Curb Ramps)

Data

6.9

0.9

Main Street: COPPER LEAF LN Intersection ID: 10023974 Cross Street: N/A Location: NE Initial Pass/Fail: Pass **Overall Compliance: No ADA ID: EFDF8F429DAF** Ramp Type: Perp **Severity Score:** 17.5

50.5

**COPPER LEAF LN** Street 1 Name Stop Condition-Street 2 None Street 2 Name N/A Stop Condition-Street 1 N/A

|     | Possible Solutions:                 |
|-----|-------------------------------------|
|     | Remove & Replace Entire Ramp.       |
|     |                                     |
|     |                                     |
|     |                                     |
|     |                                     |
| *   | Surveyor Notes:                     |
| ĺ   | N/A                                 |
| 3   |                                     |
| ě   |                                     |
|     | PROW/ADA:                           |
|     | Not Found, R304.2.2-Perp, R304.3.2- |
| i k | Para, R305, R302.7.2                |
|     |                                     |
| 1   |                                     |
|     |                                     |
|     |                                     |
|     |                                     |