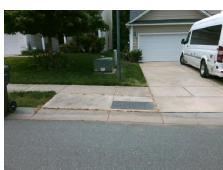

## Access Compliance Report Public Rights-of-Way (Curb Ramps)

Intersection ID: 51181Main Street:FIRCREST\_DRCross Street:WHIPPET\_RIDGE\_CTLocation:NWADA ID: EFE244C3B454Ramp Type:BlendTrans1Initial Pass/Fail:FailOverall Compliance:NoSeverity Score:10

Total Cost:

3200.00

| Compliance Description |                       | Data | Compliance Description |                             | Data |  |
|------------------------|-----------------------|------|------------------------|-----------------------------|------|--|
| N/A                    | Ramp Length (in)      | 47.0 | Yes                    | BlendTrans Slope (%)        | 3.2  |  |
| No                     | Ramp Width (in)       | 47.0 | No                     | BlendTrans XSlope (%)       | 4.3  |  |
| N/A                    | Flare Type LT         | N/A  | N/A                    | Flare Type RT               | N/A  |  |
| N/A                    | Flare Slope LT (%)    | N/A  | N/A                    | Flare Slope RT (%)          | N/A  |  |
| N/A                    | Flare Traversable LT? | N/A  | N/A                    | Flare Traversable RT?       | N/A  |  |
| N/A                    | Landing Length (in)   | N/A  | N/A                    | DWS Provided?               | N/A  |  |
| N/A                    | Landing Width (in)    | N/A  | N/A                    | DWS Contrast?               | N/A  |  |
| N/A                    | Landing Slope (%)     | N/A  | N/A                    | DWS Length (in)             | N/A  |  |
| N/A                    | Landing X Slope (%)   | N/A  | N/A                    | DWS Full Width?             | N/A  |  |
| N/A                    | Landing Curb? (Y/N)   | N/A  | N/A                    | DWS Offset (in)             | N/A  |  |
| N/A                    | Shared Landing?       | N/A  |                        |                             |      |  |
| N/A                    | Gutter Ponding?       | N/A  | N/A                    | Gutter Slope (%)            | N/A  |  |
| N/A                    | Gutter Lip Ht (in)    | N/A  | N/A                    | Gutter X Slope (%)          | N/A  |  |
| N/A                    | Painted X Walk1?      | No   | N/A                    | Painted X Walk2?            | N/A  |  |
|                        | X Walk 1 Direction    | To E |                        | X Walk 2 Direction          | N/A  |  |
|                        | X Walk 1 Width (in)   | N/A  |                        | X Walk 2 Width (in)         | N/A  |  |
|                        | X Walk 1 Slope (%)    | 5.7  |                        | X Walk 2 Slope (%)          | N/A  |  |
|                        | X Walk 1 X Slope (%)  | 1.5  |                        | X Walk 2 X Slope (%)        | N/A  |  |
| N/A                    | Ramp inside XWalk1?   | N/A  | N/A                    | Ramp inside XWalk2?         | N/A  |  |
|                        | Road Slope (%)        | 1.5  |                        | Clear Space?                | N/A  |  |
|                        | Road X Slope (%)      | 5.7  | N/A                    | Clear Space to XWalk (in)   | N/A  |  |
| N/A                    | Any Obstructions?     | N/A  | N/A                    | Storm Grate/Utility Hazard? | N/A  |  |
|                        | Obstruction Type      |      |                        | Storm Grate/Utility Type    |      |  |
|                        |                       | N/A  |                        |                             | N/A  |  |
|                        |                       |      | Yes                    | Surface Condition? (G/P)    | Good |  |
|                        |                       |      | No                     | Curb Slope (%)              | 6.3  |  |