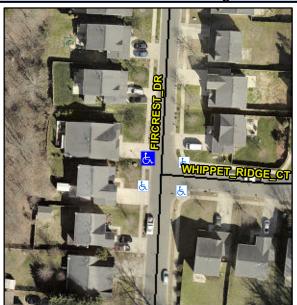

## Access Compliance Report Public Rights-of-Way (Curb Ramps)

Intersection ID: 51181Main Street:FIRCREST\_DRCross Street:WHIPPET\_RIDGE\_CTLocation:NWADA ID: EFE244C3B454Ramp Type:BlendTrans1Initial Pass/Fail:FailOverall Compliance:NoSeverity Score:10