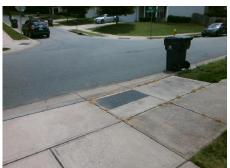

## Access Compliance Report Public Rights-of-Way (Curb Ramps)

Intersection ID: 51181Main Street:FIRCREST\_DRCross Street:WHIPPET\_RIDGE\_CTLocation:NWADA ID: EFE244C3B454Ramp Type:BlendTrans1Initial Pass/Fail:FailOverall Compliance:NoSeverity Score:10

Total Cost:

3200.00

| Compliance Description |                       | Data | Compliance Description |                             | Data |  |
|------------------------|-----------------------|------|------------------------|-----------------------------|------|--|
| N/A                    | Ramp Length (in)      | 47.0 | Yes                    | BlendTrans Slope (%)        | 3.2  |  |
| No                     | Ramp Width (in)       | 47.0 | No                     | BlendTrans XSlope (%)       | 4.3  |  |
| N/A                    | Flare Type LT         | N/A  | N/A                    | Flare Type RT               | N/A  |  |
| N/A                    | Flare Slope LT (%)    | N/A  | N/A                    | Flare Slope RT (%)          | N/A  |  |
| N/A                    | Flare Traversable LT? | N/A  | N/A                    | Flare Traversable RT?       | N/A  |  |
| N/A                    | Landing Length (in)   | N/A  | N/A                    | DWS Provided?               | N/A  |  |
| N/A                    | Landing Width (in)    | N/A  | N/A                    | DWS Contrast?               | N/A  |  |
| N/A                    | Landing Slope (%)     | N/A  | N/A                    | DWS Length (in)             | N/A  |  |
| N/A                    | Landing X Slope (%)   | N/A  | N/A                    | DWS Full Width?             | N/A  |  |
| N/A                    | Landing Curb? (Y/N)   | N/A  | N/A                    | DWS Offset (in)             | N/A  |  |
| N/A                    | Shared Landing?       | N/A  |                        |                             |      |  |
| N/A                    | Gutter Ponding?       | N/A  | N/A                    | Gutter Slope (%)            | N/A  |  |
| N/A                    | Gutter Lip Ht (in)    | N/A  | N/A                    | Gutter X Slope (%)          | N/A  |  |
| N/A                    | Painted X Walk1?      | No   | N/A                    | Painted X Walk2?            | N/A  |  |
|                        | X Walk 1 Direction    | To E |                        | X Walk 2 Direction          | N/A  |  |
|                        | X Walk 1 Width (in)   | N/A  |                        | X Walk 2 Width (in)         | N/A  |  |
|                        | X Walk 1 Slope (%)    | 5.7  |                        | X Walk 2 Slope (%)          | N/A  |  |
|                        | X Walk 1 X Slope (%)  | 1.5  |                        | X Walk 2 X Slope (%)        | N/A  |  |
| N/A                    | Ramp inside XWalk1?   | N/A  | N/A                    | Ramp inside XWalk2?         | N/A  |  |
|                        | Road Slope (%)        | 1.5  |                        | Clear Space?                | N/A  |  |
|                        | Road X Slope (%)      | 5.7  | N/A                    | Clear Space to XWalk (in)   | N/A  |  |
| N/A                    | Any Obstructions?     | N/A  | N/A                    | Storm Grate/Utility Hazard? | N/A  |  |
|                        | Obstruction Type      |      |                        | Storm Grate/Utility Type    |      |  |
|                        |                       | N/A  |                        |                             | N/A  |  |
|                        |                       |      | Yes                    | Surface Condition? (G/P)    | Good |  |
|                        |                       |      | No                     | Curb Slope (%)              | 6.3  |  |