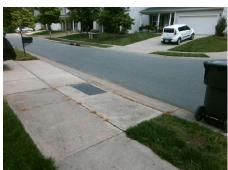

## Access Compliance Report Public Rights-of-Way (Curb Ramps)

Intersection ID: 51181Main Street:FIRCREST\_DRCross Street:WHIPPET\_RIDGE\_CTLocation:NWADA ID: EFE244C3B454Ramp Type:BlendTrans1Initial Pass/Fail:FailOverall Compliance:NoSeverity Score:10

Total Cost:

3200.00

| Compliance Description |                       | Data | Compliance Description |                             | Data |  |
|------------------------|-----------------------|------|------------------------|-----------------------------|------|--|
| N/A                    | Ramp Length (in)      | 47.0 | Yes                    | BlendTrans Slope (%)        | 3.2  |  |
| No                     | Ramp Width (in)       | 47.0 | No                     | BlendTrans XSlope (%)       | 4.3  |  |
| N/A                    | Flare Type LT         | N/A  | N/A                    | Flare Type RT               | N/A  |  |
| N/A                    | Flare Slope LT (%)    | N/A  | N/A                    | Flare Slope RT (%)          | N/A  |  |
| N/A                    | Flare Traversable LT? | N/A  | N/A                    | Flare Traversable RT?       | N/A  |  |
| N/A                    | Landing Length (in)   | N/A  | N/A                    | DWS Provided?               | N/A  |  |
| N/A                    | Landing Width (in)    | N/A  | N/A                    | DWS Contrast?               | N/A  |  |
| N/A                    | Landing Slope (%)     | N/A  | N/A                    | DWS Length (in)             | N/A  |  |
| N/A                    | Landing X Slope (%)   | N/A  | N/A                    | DWS Full Width?             | N/A  |  |
| N/A                    | Landing Curb? (Y/N)   | N/A  | N/A                    | DWS Offset (in)             | N/A  |  |
| N/A                    | Shared Landing?       | N/A  |                        |                             |      |  |
| N/A                    | Gutter Ponding?       | N/A  | N/A                    | Gutter Slope (%)            | N/A  |  |
| N/A                    | Gutter Lip Ht (in)    | N/A  | N/A                    | Gutter X Slope (%)          | N/A  |  |
| N/A                    | Painted X Walk1?      | No   | N/A                    | Painted X Walk2?            | N/A  |  |
|                        | X Walk 1 Direction    | To E |                        | X Walk 2 Direction          | N/A  |  |
|                        | X Walk 1 Width (in)   | N/A  |                        | X Walk 2 Width (in)         | N/A  |  |
|                        | X Walk 1 Slope (%)    | 5.7  |                        | X Walk 2 Slope (%)          | N/A  |  |
|                        | X Walk 1 X Slope (%)  | 1.5  |                        | X Walk 2 X Slope (%)        | N/A  |  |
| N/A                    | Ramp inside XWalk1?   | N/A  | N/A                    | Ramp inside XWalk2?         | N/A  |  |
|                        | Road Slope (%)        | 1.5  |                        | Clear Space?                | N/A  |  |
|                        | Road X Slope (%)      | 5.7  | N/A                    | Clear Space to XWalk (in)   | N/A  |  |
| N/A                    | Any Obstructions?     | N/A  | N/A                    | Storm Grate/Utility Hazard? | N/A  |  |
|                        | Obstruction Type      |      |                        | Storm Grate/Utility Type    |      |  |
|                        |                       | N/A  |                        |                             | N/A  |  |
|                        |                       |      | Yes                    | Surface Condition? (G/P)    | Good |  |
|                        |                       |      | No                     | Curb Slope (%)              | 6.3  |  |