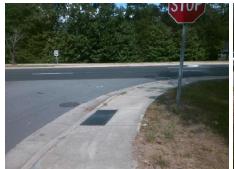

## Field Measurements/Component Compliance

Street 1 Name
CARMEL VISTA LN
Stop Condition-Street 2
StopSign
Street 2 Name
N/A
Stop Condition-Street 1
N/A

Possible Solutions:

Remove & Replace Entire Ramp.

Surveyor Notes:

N/A

PROW/ADA:

Not Found, R304.5.1, R304.2.2

Not Found, R304.5.1, R304.2.2 N/
N/
N/

N/

Total Cost: \$ 1850.00

| Field Measurements/Component Compliance |                       |       |                        |                             |      |
|-----------------------------------------|-----------------------|-------|------------------------|-----------------------------|------|
| Compliance Description                  |                       | Data  | Compliance Description |                             | Data |
| N/A                                     | Ramp Length (in)      | 60.0  | No                     | Ramp Slope (%)              | 14.2 |
| No                                      | Ramp Width (in)       | 46.0  | Yes                    | Ramp XSlope (%)             | 1.1  |
| N/A                                     | Flare Type LT         | N/A   | N/A                    | Flare Type RT               | N/A  |
| N/A                                     | Flare Slope LT (%)    | N/A   | N/A                    | Flare Slope RT (%)          | N/A  |
| N/A                                     | Flare Traversable LT? | N/A   | N/A                    | Flare Traversable RT?       | N/A  |
| N/A                                     | Landing Length (in)   | N/A   | N/A                    | DWS Provided?               | N/A  |
| N/A                                     | Landing Width (in)    | N/A   | N/A                    | DWS Contrast?               | N/A  |
| N/A                                     | Landing Slope (%)     | N/A   | N/A                    | DWS Length (in)             | N/A  |
| N/A                                     | Landing X Slope (%)   | N/A   | N/A                    | DWS Full Width?             | N/A  |
| N/A                                     | Landing Curb? (Y/N)   | N/A   | N/A                    | DWS Offset (in)             | N/A  |
| N/A                                     | Shared Landing?       | N/A   |                        |                             |      |
| N/A                                     | Gutter Ponding?       | N/A   | N/A                    | Gutter Slope (%)            | N/A  |
| N/A                                     | Gutter Lip Ht (in)    | N/A   | N/A                    | Gutter X Slope (%)          | N/A  |
| N/A                                     | Painted X Walk1?      | No    | N/A                    | Painted X Walk2?            | N/A  |
|                                         | X Walk 1 Direction    | To SW |                        | X Walk 2 Direction          | N/A  |
| N/A                                     | X Walk 1 Width (in)   | N/A   | N/A                    | X Walk 2 Width (in)         | N/A  |
|                                         | X Walk 1 Slope (%)    | 0.2   |                        | X Walk 2 Slope (%)          | N/A  |
|                                         | X Walk 1 X Slope (%)  | 0.6   |                        | X Walk 2 X Slope (%)        | N/A  |
| N/A                                     | Ramp inside XWalk1?   | N/A   | N/A                    | Ramp inside XWalk2?         | N/A  |
|                                         | Road Slope (%)        | N/A   | N/A                    | Clear Space?                | N/A  |
|                                         | Road X Slope (%)      | N/A   | N/A                    | Clear Space to XWalk (in)   | N/A  |
| N/A                                     | Any Obstructions?     | N/A   | N/A                    | Storm Grate/Utility Hazard? | N/A  |
|                                         | Obstruction Type      |       |                        | Storm Grate/Utility Type    |      |
|                                         |                       | N/A   |                        |                             | N/A  |
|                                         |                       |       | Yes                    | Surface Condition? (G/P)    | Good |
|                                         |                       |       | -                      |                             |      |