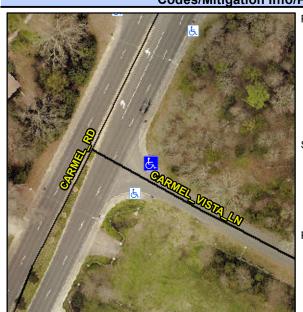

## Access Compliance Report Public Rights-of-Way (Curb Ramps)

Intersection ID: 24674 Main Street: CARMEL\_RD Cross Street: CARMEL\_VISTA\_LN Location: E

ADA ID: EFE3C0028B5B Ramp Type: Perp Initial Pass/Fail: Fail Overall Compliance: No Severity Score: 33.75

## Field Measurements/Component Compliance

Street 1 Name
CARMEL VISTA LN
Stop Condition-Street 2
StopSign
Street 2 Name
N/A
Stop Condition-Street 1
N/A

Possible Solutions:

Remove & Replace Entire Ramp.

Surveyor Notes: