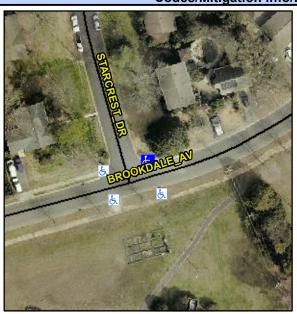

## Access Compliance Report Public Rights-of-Way (Curb Ramps)

Intersection ID: 21182 Main Street: BROOKDALE\_AV Cross Street: STARCREST\_DR Location: NE

ADA ID: EFE655EA5B04 Ramp Type: PerpDiag Initial Pass/Fail: Fail Overall Compliance: No Severity Score: 21.25

## Field Measurements/Component Compliance

Street 1 Name
Stop Condition-Street 2
Street 2 Name
Stop Condition-Street 1

STARCREST DR StopSign BROOKDALE AV None Possible Solutions:

Remove & Replace Curb Ramp With Two New Directional Ramps or Equivalent.