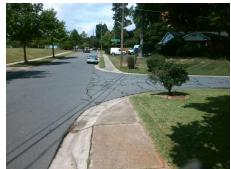

## Field Measurements/Component Compliance

Street 1 Name
Stop Condition-Street 2
Street 2 Name
Stop Condition-Street 1

STARCREST DR StopSign BROOKDALE AV None Possible Solutions:

Remove & Replace Curb Ramp With Two New Directional Ramps or Equivalent.

Surveyor Notes:

N/A

PROW/ADA:

Not Found, R304.5.1, R304.5.3

Total Cost: \$ 3200.00

| Field Measurements/Component Compnance |                       |      |                        |                             |      |
|----------------------------------------|-----------------------|------|------------------------|-----------------------------|------|
| Compliance Description                 |                       | Data | Compliance Description |                             | Data |
| N/A                                    | Ramp Length (in)      | 30.0 | Yes                    | Ramp Slope (%)              | 7.0  |
| No                                     | Ramp Width (in)       | 39.0 | No                     | Ramp XSlope (%)             | 6.0  |
| N/A                                    | Flare Type LT         | N/A  | N/A                    | Flare Type RT               | N/A  |
| N/A                                    | Flare Slope LT (%)    | N/A  | N/A                    | Flare Slope RT (%)          | N/A  |
| N/A                                    | Flare Traversable LT? | N/A  | N/A                    | Flare Traversable RT?       | N/A  |
| N/A                                    | Landing Length (in)   | N/A  | N/A                    | DWS Provided?               | N/A  |
| N/A                                    | Landing Width (in)    | N/A  | N/A                    | DWS Contrast?               | N/A  |
| N/A                                    | Landing Slope (%)     | N/A  | N/A                    | DWS Length (in)             | N/A  |
| N/A                                    | Landing X Slope (%)   | N/A  | N/A                    | DWS Full Width?             | N/A  |
| N/A                                    | Landing Curb? (Y/N)   | N/A  | N/A                    | DWS Offset (in)             | N/A  |
| N/A                                    | Shared Landing?       | N/A  |                        |                             |      |
| N/A                                    | Gutter Ponding?       | N/A  | N/A                    | Gutter Slope (%)            | N/A  |
| N/A                                    | Gutter Lip Ht (in)    | N/A  | N/A                    | Gutter X Slope (%)          | N/A  |
| N/A                                    | Painted X Walk1?      | No   | N/A                    | Painted X Walk2?            | No   |
|                                        | X Walk 1 Direction    | To W |                        | X Walk 2 Direction          | To S |
| N/A                                    | X Walk 1 Width (in)   | N/A  | N/A                    | X Walk 2 Width (in)         | N/A  |
|                                        | X Walk 1 Slope (%)    | 1.3  |                        | X Walk 2 Slope (%)          | 6.0  |
|                                        | X Walk 1 X Slope (%)  | 5.4  |                        | X Walk 2 X Slope (%)        | 1.6  |
| N/A                                    | Ramp inside XWalk1?   | N/A  | N/A                    | Ramp inside XWalk2?         | N/A  |
|                                        | Road Slope (%)        | 3.1  | N/A                    | Clear Space?                | N/A  |
|                                        | Road X Slope (%)      | 6.3  | N/A                    | Clear Space to XWalk (in)   | N/A  |
| N/A                                    | Any Obstructions?     | N/A  | N/A                    | Storm Grate/Utility Hazard? | N/A  |
|                                        | Obstruction Type      |      |                        | Storm Grate/Utility Type    |      |
|                                        |                       | N/A  |                        |                             | N/A  |
|                                        |                       |      | Yes                    | Surface Condition? (G/P)    | Good |
|                                        |                       |      |                        |                             |      |