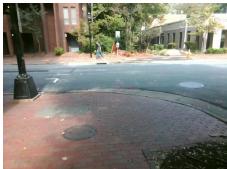

## Field Measurements/Component Compliance

Street 1 Name
Stop Condition-Street 2
Street 2 Name
Stop Condition-Street 1

W 8TH ST StopSign N CHURCH ST YieldSign Possible Solutions:

Remove & Replace Curb Ramp With
Two New Directional Ramps or
Equivalent.

Surveyor Notes: **N/A** 

PROW/ADA:

Not Found, R304.5.3

Total Cost: \$ 3200.00

| Field Measurements/Component Compilance |                       |       |                        |                             |       |
|-----------------------------------------|-----------------------|-------|------------------------|-----------------------------|-------|
| Compliance Description                  |                       | Data  | Compliance Description |                             | Data  |
| N/A                                     | Ramp Length (in)      | 52.0  | Yes                    | Ramp Slope (%)              | 5.7   |
| Yes                                     | Ramp Width (in)       | 48.0  | No                     | Ramp XSlope (%)             | 3.1   |
| N/A                                     | Flare Type LT         | N/A   | N/A                    | Flare Type RT               | N/A   |
| N/A                                     | Flare Slope LT (%)    | N/A   | N/A                    | Flare Slope RT (%)          | N/A   |
| N/A                                     | Flare Traversable LT? | N/A   | N/A                    | Flare Traversable RT?       | N/A   |
| N/A                                     | Landing Length (in)   | N/A   | N/A                    | DWS Provided?               | N/A   |
| N/A                                     | Landing Width (in)    | N/A   | N/A                    | DWS Contrast?               | N/A   |
| N/A                                     | Landing Slope (%)     | N/A   | N/A                    | DWS Length (in)             | N/A   |
| N/A                                     | Landing X Slope (%)   | N/A   | N/A                    | DWS Full Width?             | N/A   |
| N/A                                     | Landing Curb? (Y/N)   | N/A   | N/A                    | DWS Offset (in)             | N/A   |
| N/A                                     | Shared Landing?       | N/A   |                        |                             |       |
| N/A                                     | Gutter Ponding?       | N/A   | N/A                    | Gutter Slope (%)            | N/A   |
| N/A                                     | Gutter Lip Ht (in)    | N/A   | N/A                    | Gutter X Slope (%)          | N/A   |
| N/A                                     | Painted X Walk1?      | No    | N/A                    | Painted X Walk2?            | No    |
|                                         | X Walk 1 Direction    | To NE |                        | X Walk 2 Direction          | To NW |
| N/A                                     | X Walk 1 Width (in)   | N/A   | N/A                    | X Walk 2 Width (in)         | N/A   |
|                                         | X Walk 1 Slope (%)    | 4.8   |                        | X Walk 2 Slope (%)          | 1.9   |
|                                         | X Walk 1 X Slope (%)  | 2.0   |                        | X Walk 2 X Slope (%)        | 1.2   |
| N/A                                     | Ramp inside XWalk1?   | N/A   | N/A                    | Ramp inside XWalk2?         | N/A   |
|                                         | Road Slope (%)        | 2.4   | N/A                    | Clear Space?                | N/A   |
|                                         | Road X Slope (%)      | 4.4   | N/A                    | Clear Space to XWalk (in)   | N/A   |
| N/A                                     | Any Obstructions?     | N/A   | N/A                    | Storm Grate/Utility Hazard? | N/A   |
|                                         | Obstruction Type      |       |                        | Storm Grate/Utility Type    |       |
|                                         |                       | N/A   |                        |                             | N/A   |
|                                         |                       |       | Yes                    | Surface Condition? (G/P)    | Good  |