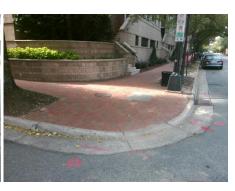

## Field Measurements/Component Compliance

Street 1 Name
Stop Condition-Street 2
Street 2 Name
Stop Condition-Street 1

W 8TH ST StopSign N CHURCH ST YieldSign Possible Solutions:

Remove & Replace Curb Ramp With
Two New Directional Ramps or
Equivalent.

Surveyor Notes: **N/A** 

PROW/ADA:

Not Found, R304.5.3

Total Cost: \$ 3200.00

| Field Measurements/Component Compilance |                       |       |                        |                             |       |
|-----------------------------------------|-----------------------|-------|------------------------|-----------------------------|-------|
| Compliance Description                  |                       | Data  | Compliance Description |                             | Data  |
| N/A                                     | Ramp Length (in)      | 52.0  | Yes                    | Ramp Slope (%)              | 5.7   |
| Yes                                     | Ramp Width (in)       | 48.0  | No                     | Ramp XSlope (%)             | 3.1   |
| N/A                                     | Flare Type LT         | N/A   | N/A                    | Flare Type RT               | N/A   |
| N/A                                     | Flare Slope LT (%)    | N/A   | N/A                    | Flare Slope RT (%)          | N/A   |
| N/A                                     | Flare Traversable LT? | N/A   | N/A                    | Flare Traversable RT?       | N/A   |
| N/A                                     | Landing Length (in)   | N/A   | N/A                    | DWS Provided?               | N/A   |
| N/A                                     | Landing Width (in)    | N/A   | N/A                    | DWS Contrast?               | N/A   |
| N/A                                     | Landing Slope (%)     | N/A   | N/A                    | DWS Length (in)             | N/A   |
| N/A                                     | Landing X Slope (%)   | N/A   | N/A                    | DWS Full Width?             | N/A   |
| N/A                                     | Landing Curb? (Y/N)   | N/A   | N/A                    | DWS Offset (in)             | N/A   |
| N/A                                     | Shared Landing?       | N/A   |                        |                             |       |
| N/A                                     | Gutter Ponding?       | N/A   | N/A                    | Gutter Slope (%)            | N/A   |
| N/A                                     | Gutter Lip Ht (in)    | N/A   | N/A                    | Gutter X Slope (%)          | N/A   |
| N/A                                     | Painted X Walk1?      | No    | N/A                    | Painted X Walk2?            | No    |
|                                         | X Walk 1 Direction    | To NE |                        | X Walk 2 Direction          | To NW |
| N/A                                     | X Walk 1 Width (in)   | N/A   | N/A                    | X Walk 2 Width (in)         | N/A   |
|                                         | X Walk 1 Slope (%)    | 4.8   |                        | X Walk 2 Slope (%)          | 1.9   |
|                                         | X Walk 1 X Slope (%)  | 2.0   |                        | X Walk 2 X Slope (%)        | 1.2   |
| N/A                                     | Ramp inside XWalk1?   | N/A   | N/A                    | Ramp inside XWalk2?         | N/A   |
|                                         | Road Slope (%)        | 2.4   | N/A                    | Clear Space?                | N/A   |
|                                         | Road X Slope (%)      | 4.4   | N/A                    | Clear Space to XWalk (in)   | N/A   |
| N/A                                     | Any Obstructions?     | N/A   | N/A                    | Storm Grate/Utility Hazard? | N/A   |
|                                         | Obstruction Type      |       |                        | Storm Grate/Utility Type    |       |
|                                         |                       | N/A   |                        |                             | N/A   |
|                                         |                       |       | Yes                    | Surface Condition? (G/P)    | Good  |