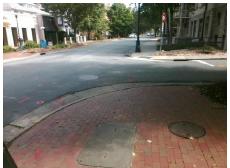

## Field Measurements/Component Compliance

Street 1 Name
Stop Condition-Street 2
Street 2 Name
Stop Condition-Street 1

W 8TH ST StopSign N CHURCH ST YieldSign Possible Solutions:

Remove & Replace Curb Ramp With
Two New Directional Ramps or
Equivalent.

Surveyor Notes: **N/A** 

PROW/ADA:

Not Found, R304.5.3

Total Cost: \$ 3200.00

| Field Measurements/Component Compilance |                       |       |                        |                             |       |
|-----------------------------------------|-----------------------|-------|------------------------|-----------------------------|-------|
| Compliance Description                  |                       | Data  | Compliance Description |                             | Data  |
| N/A                                     | Ramp Length (in)      | 52.0  | Yes                    | Ramp Slope (%)              | 5.7   |
| Yes                                     | Ramp Width (in)       | 48.0  | No                     | Ramp XSlope (%)             | 3.1   |
| N/A                                     | Flare Type LT         | N/A   | N/A                    | Flare Type RT               | N/A   |
| N/A                                     | Flare Slope LT (%)    | N/A   | N/A                    | Flare Slope RT (%)          | N/A   |
| N/A                                     | Flare Traversable LT? | N/A   | N/A                    | Flare Traversable RT?       | N/A   |
| N/A                                     | Landing Length (in)   | N/A   | N/A                    | DWS Provided?               | N/A   |
| N/A                                     | Landing Width (in)    | N/A   | N/A                    | DWS Contrast?               | N/A   |
| N/A                                     | Landing Slope (%)     | N/A   | N/A                    | DWS Length (in)             | N/A   |
| N/A                                     | Landing X Slope (%)   | N/A   | N/A                    | DWS Full Width?             | N/A   |
| N/A                                     | Landing Curb? (Y/N)   | N/A   | N/A                    | DWS Offset (in)             | N/A   |
| N/A                                     | Shared Landing?       | N/A   |                        |                             |       |
| N/A                                     | Gutter Ponding?       | N/A   | N/A                    | Gutter Slope (%)            | N/A   |
| N/A                                     | Gutter Lip Ht (in)    | N/A   | N/A                    | Gutter X Slope (%)          | N/A   |
| N/A                                     | Painted X Walk1?      | No    | N/A                    | Painted X Walk2?            | No    |
|                                         | X Walk 1 Direction    | To NE |                        | X Walk 2 Direction          | To NW |
| N/A                                     | X Walk 1 Width (in)   | N/A   | N/A                    | X Walk 2 Width (in)         | N/A   |
|                                         | X Walk 1 Slope (%)    | 4.8   |                        | X Walk 2 Slope (%)          | 1.9   |
|                                         | X Walk 1 X Slope (%)  | 2.0   |                        | X Walk 2 X Slope (%)        | 1.2   |
| N/A                                     | Ramp inside XWalk1?   | N/A   | N/A                    | Ramp inside XWalk2?         | N/A   |
|                                         | Road Slope (%)        | 2.4   | N/A                    | Clear Space?                | N/A   |
|                                         | Road X Slope (%)      | 4.4   | N/A                    | Clear Space to XWalk (in)   | N/A   |
| N/A                                     | Any Obstructions?     | N/A   | N/A                    | Storm Grate/Utility Hazard? | N/A   |
|                                         | Obstruction Type      |       |                        | Storm Grate/Utility Type    |       |
|                                         |                       | N/A   |                        |                             | N/A   |
|                                         |                       |       | Yes                    | Surface Condition? (G/P)    | Good  |