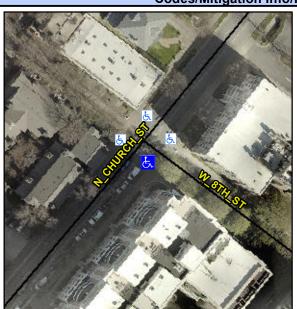

## Access Compliance Report Public Rights-of-Way (Curb Ramps)

 Intersection ID: 11824
 Main Street: W\_8TH\_ST
 Cross Street: N\_CHURCH\_ST
 Location:
 S

 ADA ID: EFE6B6000394
 Ramp Type: PerpDiag
 Initial Pass/Fail: Fail
 Overall Compliance: No
 Severity Score: 1.25

## Field Measurements/Component Compliance

Street 1 Name
Stop Condition-Street 2
Street 2 Name
Stop Condition-Street 1

W 8TH ST StopSign N CHURCH ST YieldSign Possible Solutions:

Remove & Replace Curb Ramp With
Two New Directional Ramps or
Equivalent.